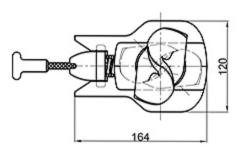

ds                              | 27 |
| >Shackle/Hook                               | 27 |
| >Link Chain                                 | 28 |
| >Tension Lever                              | 28 |
| >Trailer trestle                            | 29 |
| >Trailer support                            | 29 |
| >Wheel chock                                | 29 |
| >Container Spreader weblashings carlashings | 30 |
| >Container corner casting                   | 30 |

# Illustration for container securing equipment









LB-2F-2

ER-1

#### Loose fittings

#### Twistlock











#### Intermediate twistlock

T1 L/R

T2 L/R

T3 L/R



#### Dovetail twistlock

T4-1 L/R



T4-2 L/R



Left Type

Left Type



#### Dovetail twistlock

T5-1 L/R

T5-2 L/R







Left Type

#### One wire SAT

T6-1











160

#### Fully symmetrical SAT



#### MID-LOCK and Bottom twistlock

I

100

 $\odot$ 

T

T8-2





T9 L/R







#### Flatracks and storage bins

SB-1







FL-20'





FL-40'





## Operating rods

AP-1







#### **Emergency Tool**



#### Turnbuckle

#### TB-1A



TB-1B





TB-1C



TB-2B





#### Turnbuckle





TB-3





TB-E/65



#### Lashing Bar

LB-2S



LB-3S



LB-3E





LB-3V





We can provide 50T or 36T of the lashing bar, above drawings for the 50T



#### Lashing Bar



We can provide 50T or 36T of the lashing bar, above drawings for the 50T

#### **Bridge Fitting**

BF-1



BF-2



#### Thinkwell信辉

#### Hanging Stacker

HS-1

HS-1A















HS-2

HS-2A

HS-3













FLANGE: HS-1,HS-1A,HS-2 FLANGELESS: HS-2A, HS-3

#### **Think** well

#### **