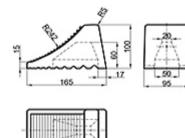

itting**

## **D-Rings**



DR-1B (45°)







DR-1C





DR-1B (55°)





DR-1D





#### Think well

#### **Guide Fitting**



We can accept any made to order items based on drawings presented.

140/280

#### Foundation Socket





57

FS-...-16

A-A

FS-1B...









## **RORO-equipment**

#### Lashing Pot

LP-1

LP-1A

LP-2A











LP-3







LP-3A

LP-4

LP-5





Ø250







#### Crinkle Bar



## **D-Rings**











DR-3A





DR-5





25



#### Chain Turnbuckle

TB-1A-20



TB-1C-20







ę



18,5

Speed lash

23 47

Ħ

26



## Securing Pads

SP-A

#### SP-B















#### Shackle/Hook

SH-1

S-13









#### Link Chain

LC-1



LC-2



#### **Tension** Lever

TL-1

TL-2







#### **Trailer Trestle**



#### Trailer Support

TJ-2



#### Wheel Chock

TC-2











200

Container Spreader Weblashings Carlashings





#### Container Corner Casting

Top corner fitting

right

63,5.0

33,5,15



Bottom corner fitting









51.5

101,5.0

164,5

79.5.01

28,5.15

89.15





63.5%

63,54







Qingdao Thinkwell Hardware & Machinery Co., Ltd.

Add. NO.88, Chunyang Road, Chengyang District, Qingdao, Shandong, China

Tel. 86-532-66968781 Fax. 86-532-66968780 Web. www.chinathinkwell.com Email. info@chinathinkwell.com