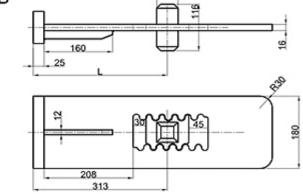

#### Lashing Bar

LB-2S

LB-3S

LB-3E

LB-3V

We can provide 50T or 36T of the lashing bar, above drawings for the 50T

#### Lashing Bar

We can provide 50T or 36T of the lashing bar, above drawings for the 50T