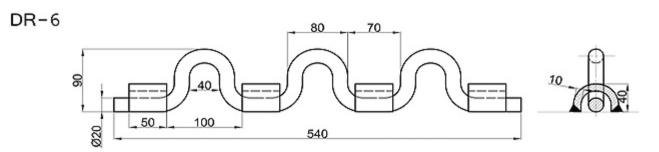

R







## Support Foundation

SF-1

SF-1A









CS-S-1





CS-S-2





#### **Dovetail Foundation**

DF-1A (45°)





DF-1B (45°)



DF-2B (55°)

DF-3







#### Think well

#### **Bottom Plate**

DP-1





DP-3

tτ



3







#### Lashing Eye Plate

ttt

LE-1



LE-2



#### **Think** well

#### Lashing Eye Plate

LEX-1

LEX-2









# D-Ring

DR-1











DR-2



# **Fixed Fitting**

## **D-Rings**



DR-1B (45°)







DR-1C





DR-1B (55°)





DR-1D





#### Think well

#### **Guide Fitting**



We can accept any made to order items based on drawings presented.

140/280

#### Foundation Socket





57

FS-...-16

A-A

FS-1B...









## **RORO-equipment**

#### Lashing Pot

LP-1

LP-1A

LP-2A











LP-3







LP-3A

LP-4

LP-5





Ø250







#### Crinkle Bar



## **D-Rings**











DR-3A





DR-5





25



#### Chain Turnbuckle

TB-1A-20



TB-1C-20







ę



18,5

Speed lash

23 47

Ħ

26



## Securing Pads

SP-A

#### SP-B















#### Shackle/Hook

SH-1

S-13









#### Link Chain

LC-1



LC-2



#### **Tension** Lever

TL-1

TL-2







#### **Trailer Trestle**



#### Trailer Support

TJ-2



#### Wheel Chock

TC-2











200

Container Spreader Weblashings Carlashings





#### Container Corner Casting

Top corner fitting

right

63,5.0

33,5,15



Bottom corner fitting









51.5

101,5.0

164,5

79.5.01

28,5.15

89.15





63.5%

63,54







Qingdao Thinkwell Hardware & Machinery Co., Ltd.

Add. NO.88, Chunyang Road, Chengyang District, Qingdao, Shandong, China

Tel. 86-532-66968781 Fax. 86-532-66968780 Web