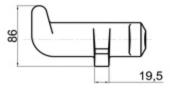

### **Bottom Plate**

DP-1





DP-3

tτ



3







#### Lashing Eye Plate

ttt

LE-1



LE-2



#### **Think** well

#### Lashing Eye Plate

LEX-1

LEX-2









# D-Ring

DR-1











DR-2



# **Fixed Fitting**

## **D-Rings**



DR-1B (45°)







DR-1C





DR-1B (55°)





DR-1D





#### Think well

#### **Guide Fitting**



We can accept any made to order items based on drawings presented.

140/280

#### Foundation Socket





57

FS-...-16

A-A

FS-1B...









## **RORO-equipment**

#### Lashing Pot

LP-1

LP-1A

LP-2A











LP-3







LP-3A

LP-4

LP-5





Ø250







#### Crinkle Bar



## **D-Rings**











DR-3A





DR-5





25



#### Chain Turnbuckle

TB-1A-20



TB-1C-20







ę



18,5

Speed lash

23 47

Ħ

26



## Securing Pads

SP-A

#### SP-B















#### Shackle/Hook

SH-1

S-13









#### Link Chain

LC-1



LC-2



#### **Tension** Lever

TL-1

TL-2







#### **Trailer Trestle**



#### Trailer Support

TJ-2



#### Wheel Chock

TC-2











200

Container Spreader Weblashings Carlashings





#### Container Corner Casting

Top corner fitting

right

63,5.0

33,5,15



Bottom corner fitting









51.5

101,5.0

164,5

79.5.01

28,5.15

89.15





63.5%

63,54







Qingdao Thinkwell Hardware & Machinery Co., Ltd.

Add. NO.88, Chunyang Road, Chengyang District, Qingdao, Shandong, China

Tel. 86-532-66968781 Fax. 86-532-66968780 Web. www.chinathinkwell.com Email. info@chinathinkwell.com