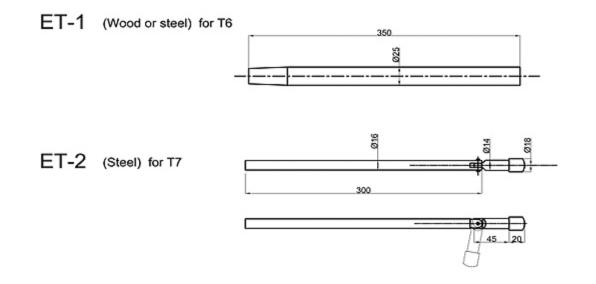

| >Trailer support                            | 29 |
| >Wheel chock                                | 29 |
| >Container Spreader weblashings carlashings | 30 |
| >Container corner casting                   | 30 |

# Illustration for container securing equipment









LB-2F-2

ER-1

#### Loose fittings

#### Twistlock











#### Intermediate twistlock

T1 L/R

T2 L/R

T3 L/R



#### Dovetail twistlock

T4-1 L/R



T4-2 L/R



Left Type

Left Type



#### Dovetail twistlock

T5-1 L/R

T5-2 L/R







Left Type

#### One wire SAT

T6-1











160

#### Fully symmetrical SAT



#### MID-LOCK and Bottom twistlock

I

100

 $\odot$ 

T

T8-2





T9 L/R







#### Flatracks and storage bins

SB-1







FL-20'





FL-40'





## Operating rods

AP-1







#### **Emergency Tool**



#### Turnbuckle

#### TB-1A



TB-1B





TB-1C



TB-2B





#### Turnbuckle





TB-3





TB-E/65



#### Lashing Bar

LB-2S



LB-3S



LB-3E





LB-3V





We can provide 50T or 36T of the lashing bar, above drawings for the 50T



#### Lashing Bar



We can provide 50T or 36T of the lashing bar, above drawings for the 50T

#### **Bridge Fitting**

BF-1



BF-2



#### Thinkwell信辉

#### Hanging Stacker

HS-1

HS-1A















HS-2

HS-2A

HS-3













FLANGE: HS-1,HS-1A,HS-2 FLANGELESS: HS-2A, HS-3

#### **Think** well

#### **Pressure Element**

CS-1

CS-1A

ଞ

43 35

3

3

30









CS-2



50X50

#### **Compensating Height Support**

CS-3







11



#### Cone

GC-1

GC-2













## **Sliding Cone**

GC-2A(45°)











Ø100







#### Stacking Cone

Intermed