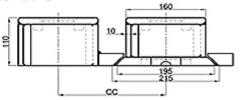

he 50T

#### **Bridge Fitting**

BF-1



BF-2



#### Thinkwell信辉

#### Hanging Stacker

HS-1

HS-1A















HS-2

HS-2A

HS-3













FLANGE: HS-1,HS-1A,HS-2 FLANGELESS: HS-2A, HS-3

#### **Think** well

#### **Pressure Element**

CS-1

CS-1A

ଞ

43 35

3

3

30









CS-2



50X50

#### **Compensating Height Support**

CS-3







11



#### Cone

GC-1

GC-2













## **Sliding Cone**

GC-2A(45°)











Ø100







#### Stacking Cone

Intermediate Stacking Cone

SC-1A



Base Stacking Cone

SC-1B



SC-2C



SC-2D





SC-2A











# **Fixed Fitting**

#### **Twistlock Foundation**

RS-1A



RS-2A





RS-1B



RS-1C

RS-2B







#### Think well

## **Twistlock Foundation**

RS-1D





RS-2D





15



# Silding Foundation

RS-1AS



RS-1BS

RS-1CS















16

#### Think well

## Lifting Foundation



LS-1A





LS-2A

LS-2A L/R







## Support Foundation

SF-1

SF-1A









CS-S-1





CS-S-2





#### **Dovetail Foundation**

DF-1A (45°)





DF-1B (45°)



DF-2B (55°)

DF-3







#### Think well

#### **Bottom Plate**

DP-1





DP-3

tτ



3







#### Lashing Eye Plate

ttt

LE-1



LE-2



#### **Think** well

#### Lashing Eye Plate

LEX-1

LEX-2









# D-Ring

DR-1











DR-2



# **Fixed Fitting**

## **D-Rings**



DR-1B (45°)







DR-1C





DR-1B (55°)





DR-1D





#### Think well

#### **Guide Fitting**



We can accept any made to order items based on drawings presented.

140/280

#### Foundation Socket





57

FS-...-16

A-A

FS-1B...









## **RORO-equipment**

#### Lashing Pot

LP-1

LP-1A

LP-2