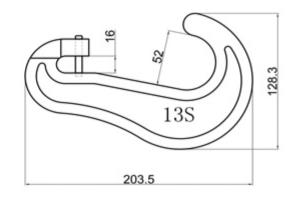

#### Lashing Eye Plate

ttt

LE-1



LE-2



#### **Think** well

#### Lashing Eye Plate

LEX-1

LEX-2









# D-Ring

DR-1











DR-2



# **Fixed Fitting**

## **D-Rings**



DR-1B (45°)







DR-1C





DR-1B (55°)





DR-1D





#### Think well

#### **Guide Fitting**



We can accept any made to order items based on drawings presented.

140/280

#### Foundation Socket





57

FS-...-16

A-A

FS-1B...









## **RORO-equipment**

#### Lashing Pot

LP-1

LP-1A

LP-2A











LP-3







LP-3A

LP-4

LP-5





Ø250







#### Crinkle Bar



## **D-Rings**











DR-3A





DR-5





25



#### Chain Turnbuckle

TB-1A-20



TB-1C-20







ę



18,5

Speed lash

23 47

Ħ

26



## Securing Pads

SP-A

#### SP-B















#### Shackle/Hook

SH-1

S-13









#### Link Chain

LC-1



LC-2



#### **Tension** Lever

TL-1

TL-2







#### **Trailer Trestle**



#### Trailer Support

TJ-2



#### Wheel Chock

TC-2











200

Container Spreader Weblashings Carlashings





#### Container Corner Casting

Top corner fitting

right

63,5.0

33,5,15



Bottom corner fitting









51.5

101,5.0

164,5

79.5.01

28,5.15

89.15





63.5%

63,54







Qingdao Thinkwell Hardware & Machinery Co., Ltd.

Add. NO.88, Chunyang Road, Chengyang District, Qingdao, Shandong, China

Tel. 86-532-66968781 Fax. 86-532-66968780 Web. www.chinathinkwell.com Email. info@chinathinkwell.com