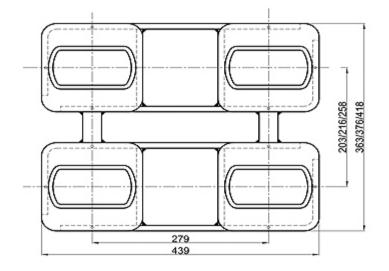

#### **Twistlock Foundation**

RS-1A

RS-2A

RS-1B

RS-1C

RS-2B

# Silding Foundation

RS-1AS

RS-1BS

RS-1CS

16