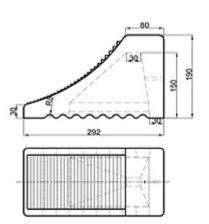

ting**

## **D-Rings**



DR-1B (45°)







DR-1C





DR-1B (55°)





DR-1D





#### Think well

#### **Guide Fitting**



We can accept any made to order items based on drawings presented.

140/280

#### Foundation Socket





57

FS-...-16

A-A

FS-1B...









## **RORO-equipment**

#### Lashing Pot

LP-1

LP-1A

LP-2A











LP-3







LP-3A

LP-4

LP-5





Ø250







#### Crinkle Bar



## **D-Rings**











DR-3A





DR-5





25



#### Chain Turnbuckle

TB-1A-20



TB-1C-20







ę



18,5

Speed lash

23 47

Ħ

26



## Securing Pads

SP-A

#### SP-B















#### Shackle/Hook

SH-1

S-13









#### Link Chain

LC-1



LC-2



#### **Tension** Lever

TL-1

TL-2







#### **Trailer Trestle**



#### Trailer Support

TJ-2



#### Wheel Chock

TC-2











200

Container Spreader Weblashings Carlashings





#### Container Corner Casting

Top corner fitting

right

63,5.0

33,5,15



Bottom corner fitting









51.5

101,5.0

164,5

79.5.01

28,5.15

89.15





63.5%

63,54







Qingdao Thinkwell Hardware & Machinery Co., Ltd.

Add. NO.88, Chunyang Road, Chengyang District, Qingdao, Shandong, China

Tel. 86-532-66968781 Fax. 86-532-66968780 Web. www.chinathinkwell.com Email. info@chinathinkwell.com