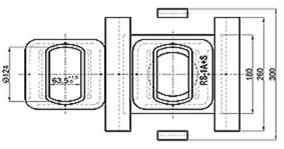

50T

#### **Bridge Fitting**

BF-1



BF-2



#### Thinkwell信辉

#### Hanging Stacker

HS-1

HS-1A















HS-2

HS-2A

HS-3













FLANGE: HS-1,HS-1A,HS-2 FLANGELESS: HS-2A, HS-3

#### **Think** well

#### **Pressure Element**

CS-1

CS-1A

ଞ

43 35

3

3

30









CS-2



50X50

#### **Compensating Height Support**

CS-3







11



#### Cone

GC-1

GC-2













## **Sliding Cone**

GC-2A(45°)











Ø100







#### Stacking Cone

Intermediate Stacking Cone

SC-1A



Base Stacking Cone

SC-1B



SC-2C



SC-2D





SC-2A











# **Fixed Fitting**

#### **Twistlock Foundation**

RS-1A



RS-2A





RS-1B



RS-1C

RS-2B







#### Think well

## **Twistlock Foundation**

RS-1D





RS-2D





15



# Silding Foundation

RS-1AS



RS-1BS

RS-1CS















16

#### Think well

## Lifting Foundation



LS-1A





LS-2A

LS-2A L/R







## Support Foundation

SF-1

SF-1A









CS-S-1





CS-S-2





#### **Dovetail Foundation**

DF-1A (45°)





DF-1B (45°)



DF-2B (55°)

DF-3







#### Think well

#### **Bottom Plate**

DP-1





DP-3

tτ



3







#### Lashing Eye Plate

ttt

LE-1



LE-2



#### **Think** well

#### Lashing Eye Plate

LEX-1

LEX-2









# D-Ring

DR-1











DR-2



# **Fixed Fitting**

## **D-Rings**



DR-1B (45°)







DR-1C





DR-1B (55°)





DR-1D





#### Think well

#### **Guide Fitting**



We can accept any made to order items based on drawings presented.

140/280

#### Foundation Socket





57

FS-...-16

A-A

FS-1B...









## **RORO-equipment**

#### Lashing Pot

LP-1

LP-1A

LP-2A