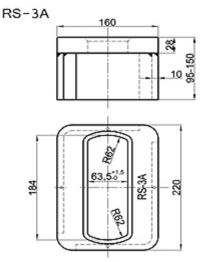

e can provide 50T or 36T of the lashing bar, above drawings for the 50T



#### Lashing Bar



We can provide 50T or 36T of the lashing bar, above drawings for the 50T

#### **Bridge Fitting**

BF-1



BF-2



#### Thinkwell信辉

#### Hanging Stacker

HS-1

HS-1A















HS-2

HS-2A

HS-3













FLANGE: HS-1,HS-1A,HS-2 FLANGELESS: HS-2A, HS-3

#### **Think** well

#### **Pressure Element**

CS-1

CS-1A

ଞ

43 35

3

3

30









CS-2



50X50

#### **Compensating Height Support**

CS-3







11



#### Cone

GC-1

GC-2













## **Sliding Cone**

GC-2A(45°)











Ø100







#### Stacking Cone

Intermediate Stacking Cone

SC-1A



Base Stacking Cone

SC-1B



SC-2C



SC-2D





SC-2A











# **Fixed Fitting**

#### **Twistlock Foundation**

RS-1A



RS-2A





RS-1B



RS-1C

RS-2B







#### Think well

## **Twistlock Foundation**

RS-1D





RS-2D





15



# Silding Foundation

RS-1AS



RS-1BS

RS-1CS















16

#### Think well

## Lifting Foundation



LS-1A





LS-2A

LS-2A L/R







## Support Foundation

SF-1

SF-1A









CS-S-1





CS-S-2





#### **Dovetail Foundation**

DF-1A (45°)





DF-1B (45°)



DF-2B (55°)

DF-3







#### Think well

#### **Bottom Plate**

DP-1





DP-3

tτ



3







#### Lashing Eye Plate

ttt

LE-1



LE-2



#### **Think** well

#### Lashing Eye Plate

LEX-1

LEX-2









# D-Ring

DR-1











DR-2



# **Fixed Fitting**

## **D-Rings**



DR-1B (45°)







DR-1C





DR-1B (55°)





DR-1D





#### Think well

#### **Guide Fitting**



We can accept any made to order items ba