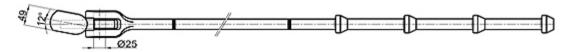

s | 30 |
| >Container corner casting                   | 30 |

# Illustration for container securing equipment









LB-2F-2

ER-1

#### Loose fittings

#### Twistlock











#### Intermediate twistlock

T1 L/R

T2 L/R

T3 L/R



#### Dovetail twistlock

T4-1 L/R



T4-2 L/R



Left Type

Left Type



#### Dovetail twistlock

T5-1 L/R

T5-2 L/R







Left Type

#### One wire SAT

T6-1











160

#### Fully symmetrical SAT



#### MID-LOCK and Bottom twistlock

I

100

 $\odot$ 

T

T8-2





T9 L/R







#### Flatracks and storage bins

SB-1







FL-20'





FL-40'





## Operating rods

AP-1







#### **Emergency Tool**



#### Turnbuckle

#### TB-1A



TB-1B





TB-1C



TB-2B





#### Turnbuckle





TB-3





TB-E/65



#### Lashing Bar

LB-2S



LB-3S



LB-3E





LB-3V





We can provide 50T or 36T of the lashing bar, above drawings for the 50T



#### Lashing Bar



We can provide 50T or 36T of the lashing bar, above drawings for the 50T

#### **Bridge Fitting**

BF-1



BF-2



#### Thinkwell信辉

#### Hanging Stacker

HS-1

HS-1A















HS-2

HS-2A

HS-3













FLANGE: HS-1,HS-1A,HS-2 FLANGELESS: HS-2A, HS-3

#### **Think** well

#### **Pressure Element**

CS-1

CS-1A

ଞ

43 35

3

3

30









CS-2



50X50

#### **Compensating Height Support**

CS-3







11



#### Cone

GC-1

GC-2













## **Sliding Cone**

GC-2A(45°)











Ø100







#### Stacking Cone

Intermediate Stacking Cone

SC-1A



Base Stacking Cone

SC-1B



SC-2C



SC-2D





SC-2A











# **Fixed Fitting**

#### **Twistlock Foundation**

RS-1