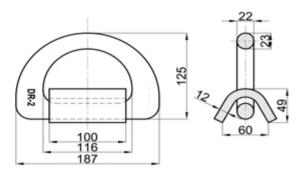

ng Cone

Intermediate Stacking Cone

SC-1A



Base Stacking Cone

SC-1B



SC-2C



SC-2D





SC-2A











# **Fixed Fitting**

#### **Twistlock Foundation**

RS-1A



RS-2A





RS-1B



RS-1C

RS-2B







#### Think well

## **Twistlock Foundation**

RS-1D





RS-2D





15



# Silding Foundation

RS-1AS



RS-1BS

RS-1CS















16

#### Think well

## Lifting Foundation



LS-1A





LS-2A

LS-2A L/R







## Support Foundation

SF-1

SF-1A









CS-S-1





CS-S-2





#### **Dovetail Foundation**

DF-1A (45°)





DF-1B (45°)



DF-2B (55°)

DF-3







#### Think well

#### **Bottom Plate**

DP-1





DP-3

tτ



3







#### Lashing Eye Plate

ttt

LE-1



LE-2



#### **Think** well

#### Lashing Eye Plate

LEX-1

LEX-2









# D-Ring

DR-1











DR-2



# **Fixed Fitting**

## **D-Rings**



DR-1B (45°)







DR-1C





DR-1B (55°)





DR-1D





#### Think well

#### **Guide Fitting**



We can accept any made to order items based on drawings presented.

140/280

#### Foundation Socket





57

FS-...-16

A-A

FS-1B...









## **RORO-equipment**

#### Lashing Pot

LP-1

LP-1A

LP-2A











LP-3







LP-3A

LP-4

LP-5





Ø250







#### Crinkle Bar



## **D-Rings**











DR-3A





DR-5





25



#### Chain Turnbuckle

TB-1A-20



TB-1C-20







ę



18,5

Speed lash

23 47

Ħ

26



## Securing Pads

SP-A

#### SP-B















#### Shackle/Hook

SH-1

S-13









#### Link Chain

LC-1



LC-2



#### **Tension** Lever

TL-1

TL-2







#### **Trailer Trestle**



#### Trailer Support

TJ-2



#### Wheel Ch