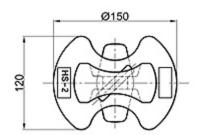

#### Hanging Stacker

HS-1

HS-1A

HS-2

HS-2A

HS-3

FLANGE: HS-1,HS-1A,HS-2 FLANGELESS: HS-2A, HS-3