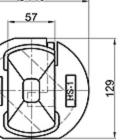

L/R



Left Type

Left Type



#### Dovetail twistlock

T5-1 L/R

T5-2 L/R







Left Type

#### One wire SAT

T6-1











160

#### Fully symmetrical SAT



#### MID-LOCK and Bottom twistlock

I

100

 $\odot$ 

T

T8-2





T9 L/R







#### Flatracks and storage bins

SB-1







FL-20'





FL-40'





## Operating rods

AP-1







#### **Emergency Tool**



#### Turnbuckle

#### TB-1A



TB-1B





TB-1C



TB-2B





#### Turnbuckle





TB-3





TB-E/65



#### Lashing Bar

LB-2S



LB-3S



LB-3E





LB-3V





We can provide 50T or 36T of the lashing bar, above drawings for the 50T



#### Lashing Bar



We can provide 50T or 36T of the lashing bar, above drawings for the 50T

#### **Bridge Fitting**

BF-1



BF-2



#### Thinkwell信辉

#### Hanging Stacker

HS-1

HS-1A















HS-2

HS-2A

HS-3













FLANGE: HS-1,HS-1A,HS-2 FLANGELESS: HS-2A, HS-3

#### **Think** well

#### **Pressure Element**

CS-1

CS-1A

ଞ

43 35

3

3

30









CS-2



50X50

#### **Compensating Height Support**

CS-3







11



#### Cone

GC-1

GC-2













## **Sliding Cone**

GC-2A(45°)











Ø100







#### Stacking Cone

Intermediate Stacking Cone

SC-1A



Base Stacking Cone

SC-1B



SC-2C



SC-2D





SC-2A











# **Fixed Fitting**

#### **Twistlock Foundation**

RS-1A



RS-2A





RS-1B



RS-1C

RS-2B







#### Think well

## **Twistlock Foundation**

RS-1D





RS-2D





15



# Silding Foundation

RS-1AS



RS-1BS

RS-1CS















16

#### Think well

## Lifting Foundation



LS-1A





LS-2A

LS-2A L/R







## Support Founda