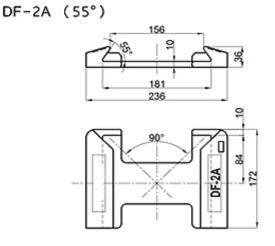

**Think** well

#### **Pressure Element**

CS-1

CS-1A

ଞ

43 35

3

3

30









CS-2



50X50

#### **Compensating Height Support**

CS-3







11



#### Cone

GC-1

GC-2













## **Sliding Cone**

GC-2A(45°)











Ø100







#### Stacking Cone

Intermediate Stacking Cone

SC-1A



Base Stacking Cone

SC-1B



SC-2C



SC-2D





SC-2A











# **Fixed Fitting**

#### **Twistlock Foundation**

RS-1A



RS-2A





RS-1B



RS-1C

RS-2B







#### Think well

## **Twistlock Foundation**

RS-1D





RS-2D





15



# Silding Foundation

RS-1AS



RS-1BS

RS-1CS















16

#### Think well

## Lifting Foundation



LS-1A





LS-2A

LS-2A L/R







## Support Foundation

SF-1

SF-1A









CS-S-1





CS-S-2





#### **Dovetail Foundation**

DF-1A (45°)





DF-1B (45°)



DF-2B (55°)

DF-3







#### Think well

#### **Bottom Plate**

DP-1





DP-3

tτ



3







#### Lashing Eye Plate

ttt

LE-1



LE-2



#### **Think** well

#### Lashing Eye Plate

LEX-1

LEX-2









# D-Ring

DR-1











DR-2



# **Fixed Fitting**

## **D-Rings**



DR-1B (45°)







DR-1C





DR-1B (55°)





DR-1D





#### Think well

#### **Guide Fitting**



We can accept any made to order items based on drawings presented.

140/280

#### Foundation Socket





57

FS-...-16

A-A

FS-1B...









## **RORO-equipment**

#### Lashing Pot

LP-1

LP-1A

LP-2A











LP-3







LP-3A

LP-4

LP-5





Ø250







#### Crinkle Bar



## **D-Rings**











DR-3A





DR-5





25



#### Chain Turnbuckle

TB-1A-20



TB-1C-20







ę



18,5

Speed