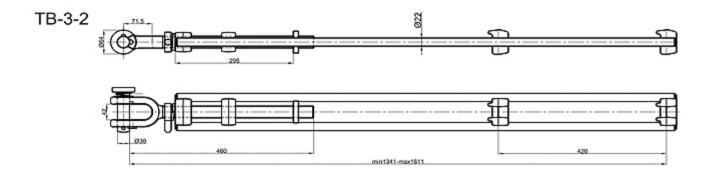

| 29 |
| >Container Spreader weblashings carlashings | 30 |
| >Container corner casting                   | 30 |

# Illustration for container securing equipment









LB-2F-2

ER-1

#### Loose fittings

#### Twistlock











#### Intermediate twistlock

T1 L/R

T2 L/R

T3 L/R



#### Dovetail twistlock

T4-1 L/R



T4-2 L/R



Left Type

Left Type



#### Dovetail twistlock

T5-1 L/R

T5-2 L/R







Left Type

#### One wire SAT

T6-1











160

#### Fully symmetrical SAT



#### MID-LOCK and Bottom twistlock

I

100

 $\odot$ 

T

T8-2





T9 L/R







#### Flatracks and storage bins

SB-1







FL-20'





FL-40'





## Operating rods

AP-1







#### **Emergency Tool**



#### Turnbuckle

#### TB-1A



TB-1B





TB-1C



TB-2B





#### Turnbuckle





TB-3





TB-E/65



#### Lashing Bar

LB-2S



LB-3S



LB-3E





LB-3V





We can provide 50T or 36T of the lashing bar, above drawings for the 50T



#### Lashing Bar



We can provide 50T or 36T of the lashing bar, above drawings for the 50T

#### **Bridge Fitting**

BF-1



BF-2



#### Thinkwell信辉

#### Hanging Stacker

HS-1

HS-1A















HS-2

HS-2A

HS-3













FLANGE: HS-1,HS-1A,HS-2 FLANGELESS: HS-2A, HS-3

#### **Think** well

#### **Pressure Element**

CS-1

CS-1A

ଞ

43 35

3

3

30









CS-2



50X50

#### **Compensating Height Support**

CS-3







11



#### Cone

GC-1

GC-2













## **Sliding Cone**

GC-2A(45°)











Ø100







#### Stacking Cone

Intermediate Stacking Cone

SC-1A



Base Stacking Cone

SC-1B



SC-2C



SC-2D





SC-2A