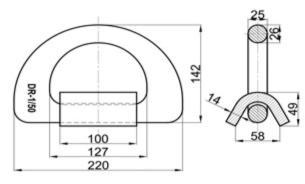

#### Stacking Cone

Intermediate Stacking Cone

SC-1A



Base Stacking Cone

SC-1B



SC-2C



SC-2D





SC-2A











# **Fixed Fitting**

#### **Twistlock Foundation**

RS-1A



RS-2A





RS-1B



RS-1C

RS-2B







#### Think well

## **Twistlock Foundation**

RS-1D





RS-2D





15



# Silding Foundation

RS-1AS



RS-1BS

RS-1CS















16

#### Think well

## Lifting Foundation



LS-1A





LS-2A

LS-2A L/R







## Support Foundation

SF-1

SF-1A









CS-S-1





CS-S-2





#### **Dovetail Foundation**

DF-1A (45°)





DF-1B (45°)



DF-2B (55°)

DF-3







#### Think well

#### **Bottom Plate**

DP-1





DP-3

tτ



3







#### Lashing Eye Plate

ttt

LE-1



LE-2



#### **Think** well

#### Lashing Eye Plate

LEX-1

LEX-2









# D-Ring

DR-1











DR-2



# **Fixed Fitting**

## **D-Rings**



DR-1B (45°)







DR-1C





DR-1B (55°)





DR-1D





#### Think well

#### **Guide Fitting**



We can accept any made to order items based on drawings presented.

140/280

#### Foundation Socket





57

FS-...-16

A-A

FS-1B...









## **RORO-equipment**

#### Lashing Pot

LP-1

LP-1A

LP-2A











LP-3







LP-3A

LP-4

LP-5





Ø250







#### Crinkle Bar



## **D-Rings**











DR-3A





DR-5





25



#### Chain Turnbuckle

TB-1A-20



TB-1C-20







ę



18,5

Speed lash

23 47

Ħ

26



## Securing Pads

SP-A

#### SP-B















#### Shackle/Hook

SH-1

S-13









#### Link Chain

LC-1



LC-2



#### **Tension** Lever

TL-1

TL-2







#### **Trailer Trestle**



#### Trailer Support

TJ-2