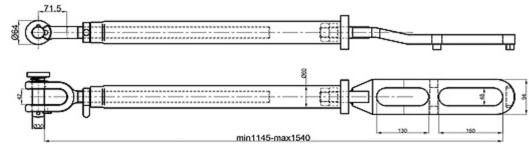

#### Turnbuckle

#### TB-1A

TB-1B

TB-1C

TB-2B

#### Turnbuckle

TB-3

TB-E/65