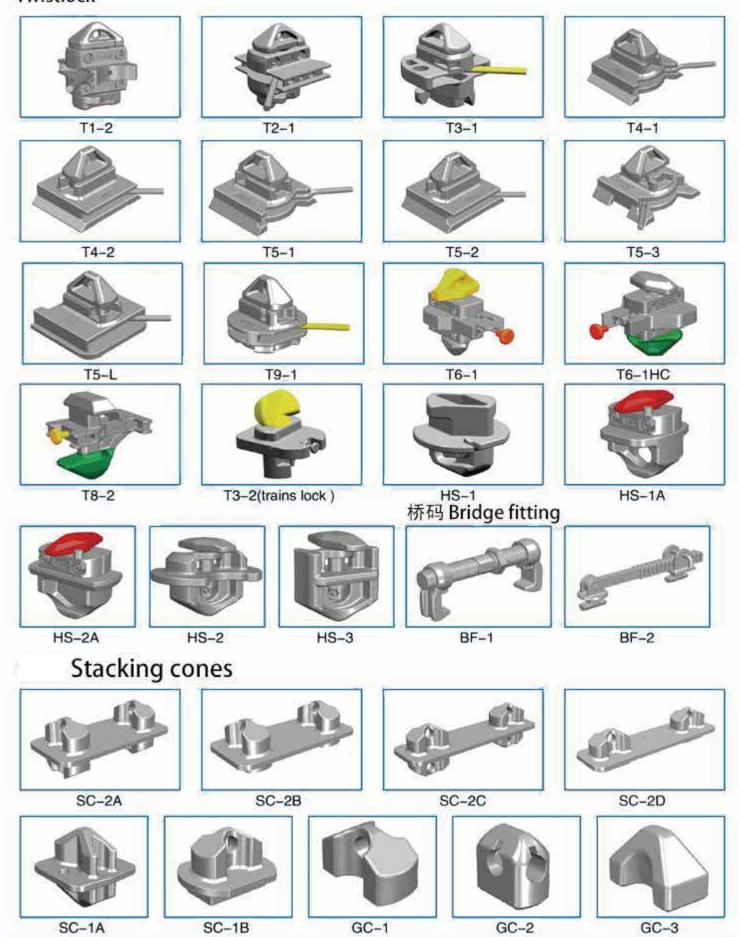

#### Twistlock

#### Intermediate twistlock

T1 L/R

T2 L/R

T3 L/R

#### Dovetail twistlock

T4-1 L/R

T4-2 L/R

Left Type

Left Type

#### Dovetail twistlock

T5-1 L/R

T5-2 L/R

Left Type

#### One wire SAT

T6-1

160

#### Fully symmetrical SAT

#### MID-LOCK and Bottom twistlock

I

100

 $\odot$ 

T

T8-2

T9 L/R

#### **Bridge Fitting**

BF-1

BF-2

#### Hanging Stacker

HS-1

HS-1A

HS-2

HS-2A

HS-3

FLANGE: HS-1,HS-1A,HS-2 FLANGELESS: HS-2A, HS-3

#### Stacking Cone

Intermediate Stacking Cone

SC-1A

Base Stacking Cone

SC-1B

SC-2C

SC-2D

SC-2A