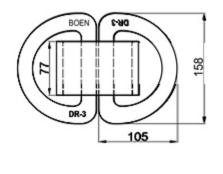

# D-Ring

DR-1

DR-2

## **D-Rings**

DR-1B (45°)

DR-1C

DR-1B (55°)

DR-1D

## **D-Rings**

DR-3A

DR-5

25