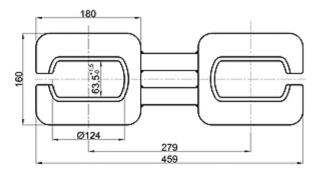

#### Container Corner Casting

Top corner fitting

right

63,5.0

33,5,15

Bottom corner fitting

51.5

101,5.0

164,5

79.5.01

28,5.15

89.15

63.5%

63,54

Qingdao Thinkwell Hardware & Machinery Co., Ltd.

Add. NO.88, Chunyang Road, Chengyang District, Qingdao, Shandong, China