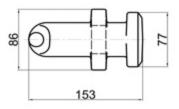

Bottom Plate**

DP-1





DP-3

tτ



3







#### Lashing Eye Plate

ttt

LE-1



LE-2



#### **Think** well

#### Lashing Eye Plate

LEX-1

LEX-2









# D-Ring

DR-1











DR-2



# **Fixed Fitting**

## **D-Rings**



DR-1B (45°)







DR-1C





DR-1B (55°)





DR-1D





#### Think well

#### **Guide Fitting**



We can accept any made to order items based on drawings presented.

140/280

#### Foundation Socket





57

FS-...-16

A-A

FS-1B...









## **RORO-equipment**

#### Lashing Pot

LP-1

LP-1A

LP-2A











LP-3







LP-3A

LP-4

LP-5





Ø250







#### Crinkle Bar



## **D-Rings**











DR-3A





DR-5





25



#### Chain Turnbuckle

TB-1A-20



TB-1C-20







ę



18,5

Speed lash

23 47

Ħ

26



## Securing Pads

SP-A

#### SP-B















#### Shackle/Hook

SH-1

S-13









#### Link Chain

LC-1



LC-2



#### **Tension** Lever

TL-1

TL-2







#### **Trailer Trestle**



#### Trailer Support

TJ-2



#### Wheel Chock

TC-2











200

Container Spreader Weblashings Carlashings





#### Container Corner Casting

Top corner fitting

right

63,5.0

33,5,15



Bottom corner fitting









51.5

101,5.0

164,5

79.5.01

28,5.15

89.15





63.5%

63,54







Qingdao Thinkwell Hardware & Machinery Co., Ltd.

Add. NO.88, Chunyang Road, Chengyang District, Qingdao, Shandong, China

Tel. 86-532-66968781 Fax. 86-532-66968780 Web. www.chinathinkwell.com Email. info@chinathinkwell.com