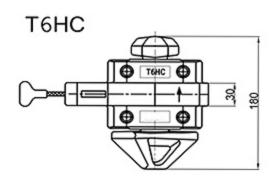

| 27 |
| >Shackle/Hook                               | 27 |
| >Link Chain                                 | 28 |
| >Tension Lever                              | 28 |
| >Trailer trestle                            | 29 |
| >Trailer support                            | 29 |
| >Wheel chock                                | 29 |
| >Container Spreader weblashings carlashings | 30 |
| >Container corner casting                   | 30 |

# Illustration for container securing equipment









LB-2F-2

ER-1

#### Loose fittings

#### Twistlock











#### Intermediate twistlock

T1 L/R

T2 L/R

T3 L/R



#### Dovetail twistlock

T4-1 L/R



T4-2 L/R



Left Type

Left Type



#### Dovetail twistlock

T5-1 L/R

T5-2 L/R







Left Type

#### One wire SAT

T6-1











160

#### Fully symmetrical SAT



#### MID-LOCK and Bottom twistlock

I

100

 $\odot$ 

T

T8-2





T9 L/R







#### Flatracks and storage bins

SB-1







FL-20'





FL-40'





## Operating rods

AP-1







#### **Emergency Tool**



#### Turnbuckle

#### TB-1A



TB-1B





TB-1C



TB-2B





#### Turnbuckle





TB-3





TB-E/65



#### Lashing Bar

LB-2S



LB-3S



LB-3E





LB-3V





We can provide 50T or 36T of the lashing bar, above drawings for the 50T



#### Lashing Bar



We can provide 50T or 36T of the lashing bar, above drawings for the 50T

#### **Bridge Fitting**

BF-1



BF-2



#### Thinkwell信辉

#### Hanging Stacker

HS-1

HS-1A















HS-2

HS-2A

HS-3













FLANGE: HS-1,HS-1A,HS-2 FLANGELESS: HS-2A, HS-3

#### **Think** well

#### **Pr