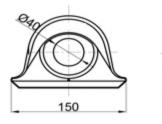

(45°)











Ø100







#### Stacking Cone

Intermediate Stacking Cone

SC-1A



Base Stacking Cone

SC-1B



SC-2C



SC-2D





SC-2A











# **Fixed Fitting**

#### **Twistlock Foundation**

RS-1A



RS-2A





RS-1B



RS-1C

RS-2B







#### Think well

## **Twistlock Foundation**

RS-1D





RS-2D





15



# Silding Foundation

RS-1AS



RS-1BS

RS-1CS















16

#### Think well

## Lifting Foundation



LS-1A





LS-2A

LS-2A L/R







## Support Foundation

SF-1

SF-1A









CS-S-1





CS-S-2





#### **Dovetail Foundation**

DF-1A (45°)





DF-1B (45°)



DF-2B (55°)

DF-3







#### Think well

#### **Bottom Plate**

DP-1





DP-3

tτ



3







#### Lashing Eye Plate

ttt

LE-1



LE-2



#### **Think** well

#### Lashing Eye Plate

LEX-1

LEX-2









# D-Ring

DR-1











DR-2



# **Fixed Fitting**

## **D-Rings**



DR-1B (45°)







DR-1C





DR-1B (55°)





DR-1D





#### Think well

#### **Guide Fitting**



We can accept any made to order items based on drawings presented.

140/280

#### Foundation Socket





57

FS-...-16

A-A

FS-1B...









## **RORO-equipment**

#### Lashing Pot

LP-1

LP-1A

LP-2A











LP-3







LP-3A

LP-4

LP-5





Ø250







#### Crinkle Bar



## **D-Rings**











DR-3A





DR-5





25



#### Chain Turnbuckle

TB-1A-20



TB-1C-20







ę



18,5

Speed lash

23 47

Ħ

26



## Securing Pads

SP-A

#### SP-B















#### Shackle/Hook

SH-1

S-13









#### Link Chain

LC-1



LC-2



#### **Tension** Lever

TL-1

TL-2







#### **Trailer Trestle**



###