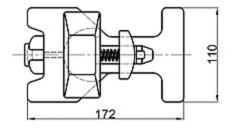

| 28 |
| >Tension Lever                              | 28 |
| >Trailer trestle                            | 29 |
| >Trailer support                            | 29 |
| >Wheel chock                                | 29 |
| >Container Spreader weblashings carlashings | 30 |
| >Container corner casting                   | 30 |

# Illustration for container securing equipment









LB-2F-2

ER-1

#### Loose fittings

#### Twistlock











#### Intermediate twistlock

T1 L/R

T2 L/R

T3 L/R



#### Dovetail twistlock

T4-1 L/R



T4-2 L/R



Left Type

Left Type



#### Dovetail twistlock

T5-1 L/R

T5-2 L/R







Left Type

#### One wire SAT

T6-1











160

#### Fully symmetrical SAT



#### MID-LOCK and Bottom twistlock

I

100

 $\odot$ 

T

T8-2





T9 L/R







#### Flatracks and storage bins

SB-1







FL-20'





FL-40'





## Operating rods

AP-1







#### **Emergency Tool**



#### Turnbuckle

#### TB-1A



TB-1B





TB-1C



TB-2B





#### Turnbuckle





TB-3





TB-E/65



#### Lashing Bar

LB-2S



LB-3S



LB-3E





LB-3V





We can provide 50T or 36T of the lashing bar, above drawings for the 50T



#### Lashing Bar



We can provide 50T or 36T of the lashing bar, above drawings for the 50T

#### **Bridge Fitting**

BF-1



BF-2



#### Thinkwell信辉

#### Hanging Stacker

HS-1

HS-1A















HS-2

HS-2A

HS-3













FLANGE: HS-1,HS-1A,HS-2 FLANGELESS: HS-2A, HS-3

#### **Think** well

#### **Pressure Element**

CS-1

CS-1A

ଞ

43 35

3

3

30









CS-2



50X50

#### **Compensating Height Suppor