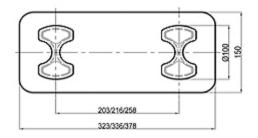

#### Hanging Stacker

HS-1

HS-1A

HS-2

HS-2A

HS-3

FLANGE: HS-1,HS-1A,HS-2 FLANGELESS: HS-2A, HS-3