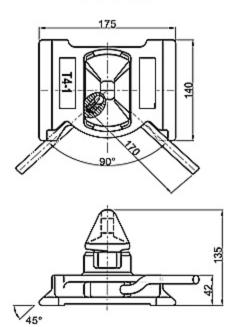

| 25 |
| >D-Rings                                    | 25 |
| >Chain Turnbuckle                           | 26 |
| >Securing pads                              | 27 |
| >Shackle/Hook                               | 27 |
| >Link Chain                                 | 28 |
| >Tension Lever                              | 28 |
| >Trailer trestle                            | 29 |
| >Trailer support                            | 29 |
| >Wheel chock                                | 29 |
| >Container Spreader weblashings carlashings | 30 |
| >Container corner casting                   | 30 |

# Illustration for container securing equipment









LB-2F-2

ER-1

#### Loose fittings

#### Twistlock











#### Intermediate twistlock

T1 L/R

T2 L/R

T3 L/R



#### Dovetail twistlock

T4-1 L/R



T4-2 L/R



Left Type

Left Type



#### Dovetail twistlock

T5-1 L/R

T5-2 L/R







Left Type

#### One wire SAT

T6-1











160

#### Fully symmetrical SAT



#### MID-LOCK and Bottom twistlock

I

100

 $\odot$ 

T

T8-2





T9 L/R







#### Flatracks and storage bins

SB-1







FL-20'





FL-40'





## Operating rods

AP-1







#### **Emergency Tool**



#### Turnbuckle

#### TB-1A



TB-1B





TB-1C



TB-2B





#### Turnbuckle





TB-3





TB-E/65



#### Lashing Bar

LB-2S



LB-3S



LB-3E





LB-3V





We can provide 50T or 36T of the lashing bar, above drawings for the 50T



#### Lashing Bar



We can provide 50T or 36T of the lashing bar, above drawings for the 50T

#### **Bridge Fitting**

BF-1



BF-2



#### Thinkwell信辉

#### Hanging Stacker

HS-1

HS