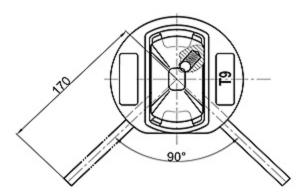

| 28 |
| >Tension Lever                              | 28 |
| >Trailer trestle                            | 29 |
| >Trailer support                            | 29 |
| >Wheel chock                                | 29 |
| >Container Spreader weblashings carlashings | 30 |
| >Container corner casting                   | 30 |

# Illustration for container securing equipment









LB-2F-2

ER-1

#### Loose fittings

#### Twistlock











#### Intermediate twistlock

T1 L/R

T2 L/R

T3 L/R



#### Dovetail twistlock

T4-1 L/R



T4-2 L/R



Left Type

Left Type



#### Dovetail twistlock

T5-1 L/R

T5-2 L/R







Left Type

#### One wire SAT

T6-1











160

#### Fully symmetrical SAT



#### MID-LOCK and Bottom twistlock

I

100

 $\odot$ 

T

T8-2





T9 L/R







#### Flatracks and storage bins

SB-1







FL-20'





FL-40'





## Operating rods

AP-1







#### **Emergency Tool**



#### Turnbuckle

#### TB-1A



TB-1B





TB-1C



TB-2B





#### Turnbuckle





TB-3





TB-E/65



#### Lashing Bar

LB-2S



LB-3S



LB-3E





LB-3V





We can provide 50T or 36T of the lashing bar, above drawings for the 50T



#### Lashing Bar



We can provide 50T or 36T of the lashing bar, above drawings for the 50T

#### **Bridge Fitting**

BF-1



BF-2



#### Thinkwell信辉

#### Hanging Stacker

HS-1

HS-1A















HS-2

HS-2A

HS-3













FLANGE: HS-1,HS-1A,HS-2 FLANGELESS: HS-2A, HS-3

#### **Think** well

#### **Pressure Element**

CS-1

CS-1A

ଞ

43 35

3

3

30









CS-2



50X50

#### **Compensating Height Support**

CS-3