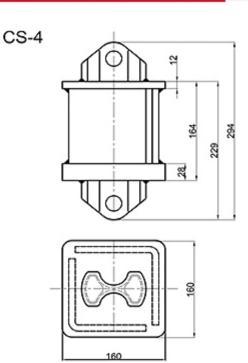

#### **Pressure Element**

CS-1

CS-1A

ଞ

43 35

3

3

30

CS-2

50X50

#### **Compensating Height Support**

CS-3

11