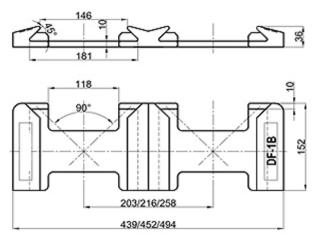

#### **Pressure Element**

CS-1

CS-1A

ଞ

43 35

3

3

30









CS-2



50X50

#### **Compensating Height Support**

CS-3







11



#### Cone

GC-1

GC-2













## **Sliding Cone**

GC-2A(45°)











Ø100







#### Stacking Cone

Intermediate Stacking Cone

SC-1A



Base Stacking Cone

SC-1B



SC-2C



SC-2D





SC-2A











# **Fixed Fitting**

#### **Twistlock Foundation**

RS-1A



RS-2A





RS-1B



RS-1C

RS-2B







#### Think well

## **Twistlock Foundation**

RS-1D





RS-2D





15



# Silding Foundation

RS-1AS



RS-1BS

RS-1CS















16

#### Think well

## Lifting Foundation



LS-1A





LS-2A

LS-2A L/R







## Support Foundation

SF-1

SF-1A









CS-S-1





CS-S-2





#### **Dovetail Foundation**

DF-1A (45°)





DF-1B (45°)



DF-2B (55°)

DF-3







#### Think well

#### **Bottom Plate**

DP-1





DP-3

tτ



3







#### Lashing Eye Plate

ttt

LE-1



LE-2



#### **Think** well

#### Lashing Eye Plate

LEX-1

LEX-2









# D-Ring

DR-1











DR-2



# **Fixed Fitting**

## **D-Rings**



DR-1B (45°)







DR-1C





DR-1B (55°)





DR-1D





#### Think well

#### **Guide Fitting**



We can accept any made to order items based on drawings presented.

140/280

#### Foundation Socket





57

FS-...-16

A-A

FS-1B...









## **RORO-equipment**

#### Lashing Pot

LP-1

LP-1A

LP-2A











LP-3







LP-3A

LP-4

LP-5





Ø250







#### Crinkle Bar



## **D-Rings**











DR-3A





DR-5





25



#### Chain Turnbuckle

TB-1A-20



TB-1C-20







ę



18,5

Speed lash

23 47

Ħ