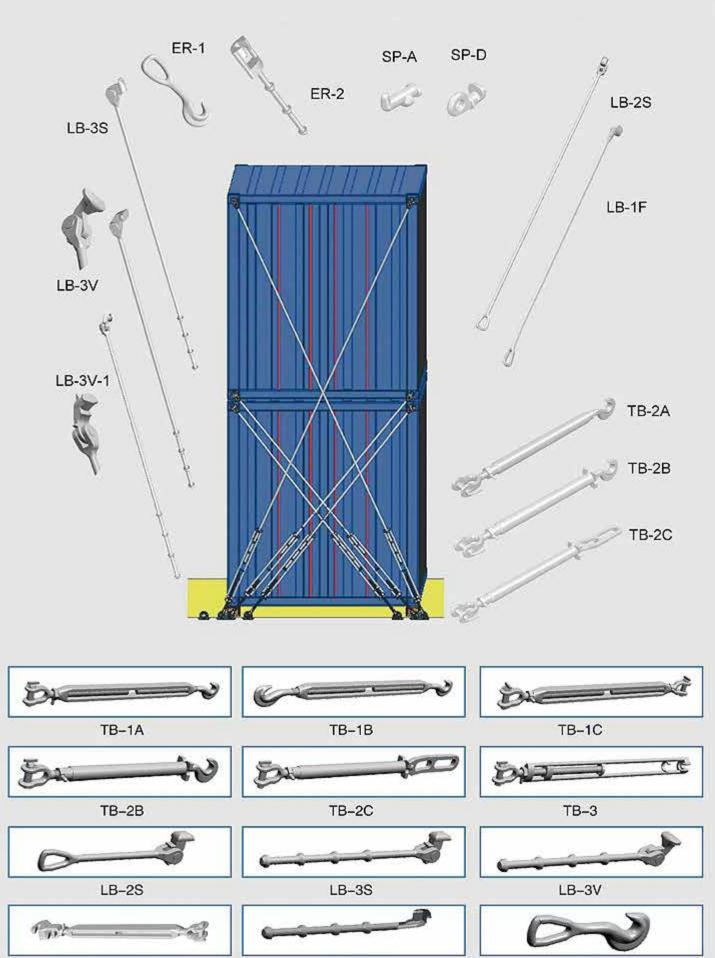

# Illustration for container securing equipment

LB-2F-2

ER-1

#### Turnbuckle

#### TB-1A

TB-1B

TB-1C

TB-2B

#### Turnbuckle

TB-3

TB-E/65

#### Lashing Bar

LB-2S

LB-3S

LB-3E

LB-3V

We can provide 50T or 36T of the lashing bar, above drawings for the 50T

#### Lashing Bar

We can provide 50T or 36T of the lashing bar, above drawings for the 50T