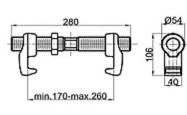

L/R

T2 L/R

T3 L/R



#### Dovetail twistlock

T4-1 L/R



T4-2 L/R



Left Type

Left Type



#### Dovetail twistlock

T5-1 L/R

T5-2 L/R







Left Type

#### One wire SAT

T6-1











160

#### Fully symmetrical SAT



#### MID-LOCK and Bottom twistlock

I

100

 $\odot$ 

T

T8-2





T9 L/R







#### Flatracks and storage bins

SB-1







FL-20'





FL-40'





## Operating rods

AP-1







#### **Emergency Tool**



#### Turnbuckle

#### TB-1A



TB-1B





TB-1C



TB-2B





#### Turnbuckle





TB-3





TB-E/65



#### Lashing Bar

LB-2S



LB-3S



LB-3E





LB-3V





We can provide 50T or 36T of the lashing bar, above drawings for the 50T



#### Lashing Bar



We can provide 50T or 36T of the lashing bar, above drawings for the 50T

#### **Bridge Fitting**

BF-1



BF-2



#### Thinkwell信辉

#### Hanging Stacker

HS-1

HS-1A















HS-2

HS-2A

HS-3













FLANGE: HS-1,HS-1A,HS-2 FLANGELESS: HS-2A, HS-3

#### **Think** well

#### **Pressure Element**

CS-1

CS-1A

ଞ

43 35

3

3

30









CS-2



50X50

#### **Compensating Height Support**

CS-3







11



#### Cone

GC-1

GC-2













## **Sliding Cone**

GC-2A(45°)











Ø100







#### Stacking Cone

Intermediate Stacking Cone

SC-1A



Base Stacking Cone

SC-1B



SC-2C



SC-2D





SC-2A











# **Fixed Fitting**

#### **Twistlock Foundation**

RS-1A



RS-2A





RS-1B



RS-1C

RS-2B







#### Think well

## **Twistlock Foundation**

RS-1D





RS-2D





15



# Silding Foundation

RS-1AS



RS-1BS

RS-1CS















16

#### Think well

## Lifting F