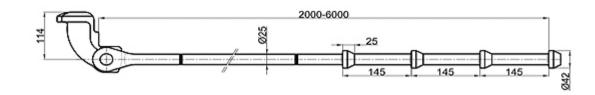

ngs | 30 |
| >Container corner casting                   | 30 |

# Illustration for container securing equipment









LB-2F-2

ER-1

#### Loose fittings

#### Twistlock











#### Intermediate twistlock

T1 L/R

T2 L/R

T3 L/R



#### Dovetail twistlock

T4-1 L/R



T4-2 L/R



Left Type

Left Type



#### Dovetail twistlock

T5-1 L/R

T5-2 L/R







Left Type

#### One wire SAT

T6-1











160

#### Fully symmetrical SAT



#### MID-LOCK and Bottom twistlock

I

100

 $\odot$ 

T

T8-2





T9 L/R







#### Flatracks and storage bins

SB-1







FL-20'





FL-40'





## Operating rods

AP-1







#### **Emergency Tool**



#### Turnbuckle

#### TB-1A



TB-1B





TB-1C



TB-2B





#### Turnbuckle





TB-3





TB-E/65



#### Lashing Bar

LB-2S



LB-3S



LB-3E





LB-3V





We can provide 50T or 36T of the lashing bar, above drawings for the 50T



#### Lashing Bar



We can provide 50T or 36T of the lashing bar, above drawings for the 50T

#### **Bridge Fitting**

BF-1



BF-2



#### Thinkwell信辉

#### Hanging Stacker

HS-1

HS-1A















HS-2

HS-2A

HS-3













FLANGE: HS-1,HS-1A,HS-2 FLANGELESS: HS-2A, HS-3

#### **Think** well

#### **Pressure Element**

CS-1

CS-1A

ଞ

43 35

3

3

30









CS-2



50X50

#### **Compensating Height Support**

CS-3







11



#### Cone

GC-1

GC-2













## **Sliding Cone**

GC-2A(45°)











Ø100







#### Stacking Cone

Intermediate Stacking Cone

SC-1A



Base Stacking Cone

SC-1B



SC-2C



SC-2D





SC-2A











# **Fixed Fitting**

#### **Twistlock Foundation**

RS