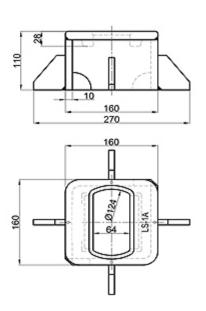

ll信辉

#### Hanging Stacker

HS-1

HS-1A















HS-2

HS-2A

HS-3













FLANGE: HS-1,HS-1A,HS-2 FLANGELESS: HS-2A, HS-3

#### **Think** well

#### **Pressure Element**

CS-1

CS-1A

ଞ

43 35

3

3

30









CS-2



50X50

#### **Compensating Height Support**

CS-3







11



#### Cone

GC-1

GC-2













## **Sliding Cone**

GC-2A(45°)











Ø100







#### Stacking Cone

Intermediate Stacking Cone

SC-1A



Base Stacking Cone

SC-1B



SC-2C



SC-2D





SC-2A











# **Fixed Fitting**

#### **Twistlock Foundation**

RS-1A



RS-2A





RS-1B



RS-1C

RS-2B







#### Think well

## **Twistlock Foundation**

RS-1D





RS-2D





15



# Silding Foundation

RS-1AS



RS-1BS

RS-1CS















16

#### Think well

## Lifting Foundation



LS-1A





LS-2A

LS-2A L/R







## Support Foundation

SF-1

SF-1A









CS-S-1





CS-S-2





#### **Dovetail Foundation**

DF-1A (45°)





DF-1B (45°)



DF-2B (55°)

DF-3







#### Think well

#### **Bottom Plate**

DP-1





DP-3

tτ



3







#### Lashing Eye Plate

ttt

LE-1



LE-2



#### **Think** well

#### Lashing Eye Plate

LEX-1

LEX-2









# D-Ring

DR-1











DR-2



# **Fixed Fitting**

## **D-Rings**



DR-1B (45°)







DR-1C





DR-1B (55°)





DR-1D





#### Think well

#### **Guide Fitting**



We can accept any made to order items based on drawings presented.

140/280

#### Foundation Socket





57

FS-...-16

A-A

FS-1B...









## **RORO-equipment**

#### Lashing Pot

LP-1

LP-1A

LP-2A











LP-3







LP-3A

LP-4

LP-5





Ø250







#