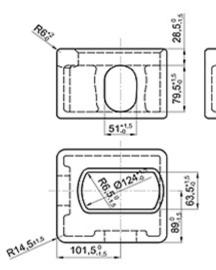

#### Container Corner Casting

Top corner fitting

right

63,5.0

33,5,15

Bottom corner fitting

51.5

101,5.0