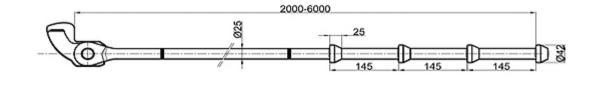

| >Container corner casting                   | 30 |

# Illustration for container securing equipment









LB-2F-2

ER-1

#### Loose fittings

#### Twistlock











#### Intermediate twistlock

T1 L/R

T2 L/R

T3 L/R



#### Dovetail twistlock

T4-1 L/R



T4-2 L/R



Left Type

Left Type



#### Dovetail twistlock

T5-1 L/R

T5-2 L/R







Left Type

#### One wire SAT

T6-1











160

#### Fully symmetrical SAT



#### MID-LOCK and Bottom twistlock

I

100

 $\odot$ 

T

T8-2





T9 L/R







#### Flatracks and storage bins

SB-1







FL-20'





FL-40'





## Operating rods

AP-1







#### **Emergency Tool**



#### Turnbuckle

#### TB-1A



TB-1B





TB-1C



TB-2B





#### Turnbuckle





TB-3





TB-E/65



#### Lashing Bar

LB-2S



LB-3S



LB-3E





LB-3V





We can provide 50T or 36T of the lashing bar, above drawings for the 50T



#### Lashing Bar



We can provide 50T or 36T of the lashing bar, above drawings for the 50T

#### **Bridge Fitting**

BF-1



BF-2



#### Thinkwell信辉

#### Hanging Stacker

HS-1

HS-1A















HS-2

HS-2A

HS-3













FLANGE: HS-1,HS-1A,HS-2 FLANGELESS: HS-2A, HS-3

#### **Think** well

#### **Pressure Element**

CS-1

CS-1A

ଞ

43 35

3

3

30









CS-2



50X50

#### **Compensating Height Support**

CS-3







11



#### Cone

GC-1

GC-2













## **Sliding Cone**

GC-2A(45°)











Ø100







#### Stacking Cone

Intermediate Stacking Cone

SC-1A



Base Stacking Cone

SC-1B



SC-2C



SC-2D





SC-2A











# **Fixed Fitting**

#### **Twistlock Foundation**

RS-1A



RS-2