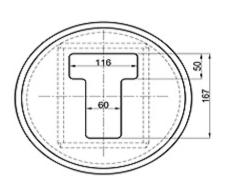

FLANGE: HS-1,HS-1A,HS-2 FLANGELESS: HS-2A, HS-3

#### **Think** well

#### **Pressure Element**

CS-1

CS-1A

ଞ

43 35

3

3

30









CS-2



50X50

#### **Compensating Height Support**

CS-3







11



#### Cone

GC-1

GC-2













## **Sliding Cone**

GC-2A(45°)











Ø100







#### Stacking Cone

Intermediate Stacking Cone

SC-1A



Base Stacking Cone

SC-1B



SC-2C



SC-2D





SC-2A











# **Fixed Fitting**

#### **Twistlock Foundation**

RS-1A



RS-2A





RS-1B



RS-1C

RS-2B







#### Think well

## **Twistlock Foundation**

RS-1D





RS-2D





15



# Silding Foundation

RS-1AS



RS-1BS

RS-1CS















16

#### Think well

## Lifting Foundation



LS-1A





LS-2A

LS-2A L/R







## Support Foundation

SF-1

SF-1A









CS-S-1





CS-S-2





#### **Dovetail Foundation**

DF-1A (45°)





DF-1B (45°)



DF-2B (55°)

DF-3







#### Think well

#### **Bottom Plate**

DP-1





DP-3

tτ



3







#### Lashing Eye Plate

ttt

LE-1



LE-2



#### **Think** well

#### Lashing Eye Plate

LEX-1

LEX-2









# D-Ring

DR-1











DR-2



# **Fixed Fitting**

## **D-Rings**



DR-1B (45°)







DR-1C





DR-1B (55°)





DR-1D





#### Think well

#### **Guide Fitting**



We can accept any made to order items based on drawings presented.

140/280

#### Foundation Socket





57

FS-...-16

A-A

FS-1B...









## **RORO-equipment**

#### Lashing Pot

LP-1

LP-1A

LP-2A











LP-3







LP-3A

LP-4

LP-5





Ø250







#### Crinkle Bar



## **D-Rings**











DR-3A





DR-5





25



#### C