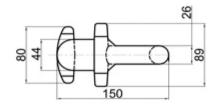

ttom Plate**

DP-1





DP-3

tτ



3







#### Lashing Eye Plate

ttt

LE-1



LE-2



#### **Think** well

#### Lashing Eye Plate

LEX-1

LEX-2









# D-Ring

DR-1











DR-2



# **Fixed Fitting**

## **D-Rings**



DR-1B (45°)







DR-1C





DR-1B (55°)





DR-1D





#### Think well

#### **Guide Fitting**



We can accept any made to order items based on drawings presented.

140/280

#### Foundation Socket





57

FS-...-16

A-A

FS-1B...









## **RORO-equipment**

#### Lashing Pot

LP-1

LP-1A

LP-2A











LP-3







LP-3A

LP-4

LP-5





Ø250







#### Crinkle Bar



## **D-Rings**











DR-3A





DR-5





25



#### Chain Turnbuckle

TB-1A-20



TB-1C-20







ę



18,5

Speed lash

23 47

Ħ

26



## Securing Pads

SP-A

#### SP-B















#### Shackle/Hook

SH-1

S-13









#### Link Chain

LC-1



LC-2



#### **Tension** Lever

TL-1

TL-2







#### **Trailer Trestle**



#### Trailer Support

TJ-2



#### Wheel Chock

TC-2











200

Container Spreader Weblashings Carlashings





#### Container Corner Casting

Top corner fitting

right

63,5.0

33,5,15



Bottom corner fitting









51.5

101,5.0

164,5

79.5.01

28,5.15

89.15





63.5%

63,54







Qingdao Thinkwell Hardware & Machinery Co., Ltd.

Add. NO.88, Chunyang Road, Chengyang District, Qingdao, Shandong, China

Tel. 86-532-66968781 Fax. 86-532-66968780 Web. www.chinathinkwell.com Email. info@chinathinkwell.com