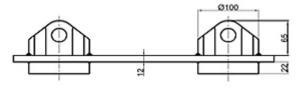

#### Container Corner Casting

Top corner fitting

right

63,5.0

33,5,15

Bottom corner fitting

51.5

101,5.0

164,5

79.5.01

28,5.15

89.15

63.5%

63,54

Qingdao Thinkwell Hardware & Machinery Co., Ltd.

Add. NO.88, Chunyang Road, Chengyang District, Qingdao, Shandong, China