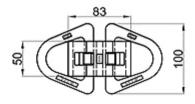

#### Hanging Stacker

HS-1

HS-1A

HS-2

HS-2A

HS-3

FLANGE: HS-1,HS-1A,HS-2 FLANGELESS: HS-2A, HS-3