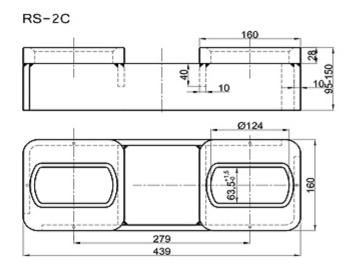

#### **Twistlock Foundation**

RS-1A

RS-2A

RS-1B

RS-1C

RS-2B

## **Twistlock Foundation**

RS-1D

RS-2D

15