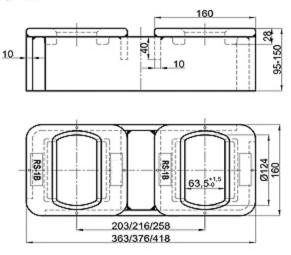

#### **Twistlock Foundation**

RS-1A

RS-2A

RS-1B

RS-1C

RS-2B

## **Twistlock Foundation**

RS-1D

RS-2D

15