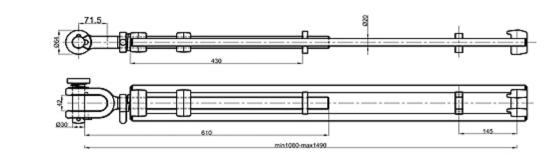

#### Turnbuckle

#### TB-1A

TB-1B

TB-1C

TB-2B

#### Turnbuckle

TB-3

TB-E/65