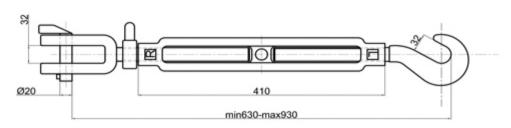

tail Foundation**

DF-1A (45°)





DF-1B (45°)



DF-2B (55°)

DF-3







#### Think well

#### **Bottom Plate**

DP-1





DP-3

tτ



3







#### Lashing Eye Plate

ttt

LE-1



LE-2



#### **Think** well

#### Lashing Eye Plate

LEX-1

LEX-2









# D-Ring

DR-1











DR-2



# **Fixed Fitting**

## **D-Rings**



DR-1B (45°)







DR-1C





DR-1B (55°)





DR-1D





#### Think well

#### **Guide Fitting**



We can accept any made to order items based on drawings presented.

140/280

#### Foundation Socket





57

FS-...-16

A-A

FS-1B...









## **RORO-equipment**

#### Lashing Pot

LP-1

LP-1A

LP-2A











LP-3







LP-3A

LP-4

LP-5





Ø250







#### Crinkle Bar



## **D-Rings**











DR-3A





DR-5





25



#### Chain Turnbuckle

TB-1A-20



TB-1C-20







ę



18,5

Speed lash

23 47

Ħ

26



## Securing Pads

SP-A

#### SP-B















#### Shackle/Hook

SH-1

S-13









#### Link Chain

LC-1



LC-2



#### **Tension** Lever

TL-1

TL-2







#### **Trailer Trestle**



#### Trailer Support

TJ-2



#### Wheel Chock

TC-2











200

Container Spreader Weblashings Carlashings





#### Container Corner Casting

Top corner fitting

right

63,5.0

33,5,15



Bottom corner fitting









51.5

101,5.0

164,5

79.5.01

28,5.15

89.15





63.5%

63,54







Qingdao Thinkwell Hardware & Machinery Co., Ltd.

Add. NO.88, Chunyang Road, Chengyang District, Qingdao, Shandong, China

Tel. 86-532-66968781 Fax. 86-532-66968780 Web. www.chinathinkwell.com Email. info@chinathinkwell.com