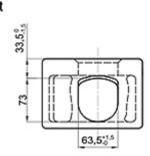

#### Container Corner Casting

Top corner fitting

right

63,5.0

33,5,15

Bottom corner fitting

51.5

101,5.0

164,5

79.5.01

28,5.15

89.15

63.5%

63,54

Qingdao Thinkwell Hardware & Machinery Co., Ltd.

Add. NO.88, Chunyang Road, Chengyang District, Qingdao, Shandong, China