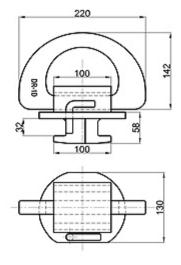

SC-2A











# **Fixed Fitting**

#### **Twistlock Foundation**

RS-1A



RS-2A





RS-1B



RS-1C

RS-2B







#### Think well

## **Twistlock Foundation**

RS-1D





RS-2D





15



# Silding Foundation

RS-1AS



RS-1BS

RS-1CS















16

#### Think well

## Lifting Foundation



LS-1A





LS-2A

LS-2A L/R







## Support Foundation

SF-1

SF-1A









CS-S-1





CS-S-2





#### **Dovetail Foundation**

DF-1A (45°)





DF-1B (45°)



DF-2B (55°)

DF-3







#### Think well

#### **Bottom Plate**

DP-1





DP-3

tτ



3







#### Lashing Eye Plate

ttt

LE-1



LE-2



#### **Think** well

#### Lashing Eye Plate

LEX-1

LEX-2









# D-Ring

DR-1











DR-2



# **Fixed Fitting**

## **D-Rings**



DR-1B (45°)







DR-1C





DR-1B (55°)





DR-1D





#### Think well

#### **Guide Fitting**



We can accept any made to order items based on drawings presented.

140/280

#### Foundation Socket





57

FS-...-16

A-A

FS-1B...









## **RORO-equipment**

#### Lashing Pot

LP-1

LP-1A

LP-2A











LP-3







LP-3A

LP-4

LP-5





Ø250







#### Crinkle Bar



## **D-Rings**











DR-3A





DR-5





25



#### Chain Turnbuckle

TB-1A-20



TB-1C-20







ę



18,5

Speed lash

23 47

Ħ

26



## Securing Pads

SP-A

#### SP-B















#### Shackle/Hook

SH-1

S-13









#### Link Chain

LC-1



LC-2



#### **Tension** Lever

TL-1

TL-2







#### **Trailer Trestle**



#### Trailer Support

TJ-2



#### Wheel Chock

TC-2











200

Container Spreader Weblashings Carlashings





#### Container Corner