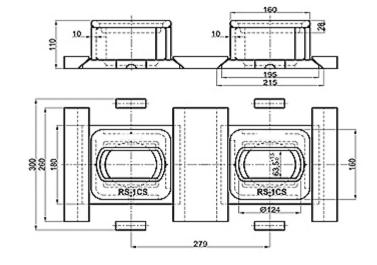

#### **Twistlock Foundation**

RS-1A

RS-2A

RS-1B

RS-1C

RS-2B

# Silding Foundation

RS-1AS

RS-1BS

RS-1CS

16