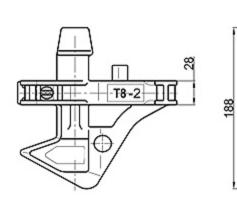

| 28 |
| >Tension Lever                              | 28 |
| >Trailer trestle                            | 29 |
| >Trailer support                            | 29 |
| >Wheel chock                                | 29 |
| >Container Spreader weblashings carlashings | 30 |
| >Container corner casting                   | 30 |

# Illustration for container securing equipment









LB-2F-2

ER-1

#### Loose fittings

#### Twistlock











#### Intermediate twistlock

T1 L/R

T2 L/R

T3 L/R



#### Dovetail twistlock

T4-1 L/R



T4-2 L/R



Left Type

Left Type



#### Dovetail twistlock

T5-1 L/R

T5-2 L/R







Left Type

#### One wire SAT

T6-1











160

#### Fully symmetrical SAT



#### MID-LOCK and Bottom twistlock

I

100

 $\odot$ 

T

T8-2





T9 L/R







#### Flatracks and storage bins

SB-1







FL-20'





FL-40'





## Operating rods

AP-1







#### **Emergency Tool**



#### Turnbuckle

#### TB-1A



TB-1B





TB-1C



TB-2B





#### Turnbuckle





TB-3





TB-E/65



#### Lashing Bar

LB-2S



LB-3S



LB-3E





LB-3V





We can provide 50T or 36T of the lashing bar, above drawings for the 50T



#### Lashing Bar



We can provide 50T or 36T of the lashing bar, above drawings for the 50T

#### **Bridge Fitting**

BF-1



BF-2



#### Thinkwell信辉

#### Hanging Stacker

HS-1

HS-1A















HS-2

HS-2A

HS-3













FLANGE: HS-1,HS-1A,HS-2 FLANGELESS: HS-2A, HS-3

#### **Think** well

#### **Pressure Element**

CS-1

CS-1A

ଞ

43 35

3

3

30









CS-2



50X50

#### **Compensating Height Supp