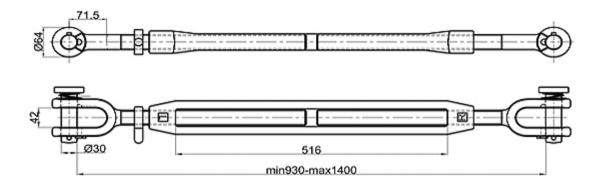

#### Turnbuckle

#### TB-1A

TB-1B

TB-1C

TB-2B

#### Turnbuckle

TB-3

TB-E/65