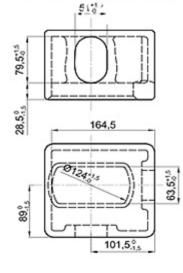

#### Container Corner Casting

Top corner fitting

right

63,5.0

33,5,15

Bottom corner fitting

51.5

101,5.0

164,5

79.5.01

28,5.15

89.15

63.5%

63,54

Qingdao Thinkwell Hardware & Machinery Co., Ltd.

Add. NO.88, Chunyang Road, Chengyang District, Qingdao, Shandong, China