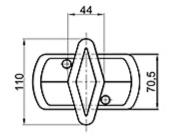

etail twistlock

T5-1 L/R

T5-2 L/R







Left Type

#### One wire SAT

T6-1











160

#### Fully symmetrical SAT



#### MID-LOCK and Bottom twistlock

I

100

 $\odot$ 

T

T8-2





T9 L/R







#### Flatracks and storage bins

SB-1







FL-20'





FL-40'





## Operating rods

AP-1







#### **Emergency Tool**



#### Turnbuckle

#### TB-1A



TB-1B





TB-1C



TB-2B





#### Turnbuckle





TB-3





TB-E/65



#### Lashing Bar

LB-2S



LB-3S



LB-3E





LB-3V





We can provide 50T or 36T of the lashing bar, above drawings for the 50T



#### Lashing Bar



We can provide 50T or 36T of the lashing bar, above drawings for the 50T

#### **Bridge Fitting**

BF-1



BF-2



#### Thinkwell信辉

#### Hanging Stacker

HS-1

HS-1A















HS-2

HS-2A

HS-3













FLANGE: HS-1,HS-1A,HS-2 FLANGELESS: HS-2A, HS-3

#### **Think** well

#### **Pressure Element**

CS-1

CS-1A

ଞ

43 35

3

3

30









CS-2



50X50

#### **Compensating Height Support**

CS-3







11



#### Cone

GC-1

GC-2













## **Sliding Cone**

GC-2A(45°)











Ø100







#### Stacking Cone

Intermediate Stacking Cone

SC-1A



Base Stacking Cone

SC-1B



SC-2C



SC-2D





SC-2A











# **Fixed Fitting**

#### **Twistlock Foundation**

RS-1A



RS-2A





RS-1B



RS-1C

RS-2B







#### Think well

## **Twistlock Foundation**

RS-1D





RS-2D





15



# Silding Foundation

RS-1AS



RS-1BS

RS-1CS















16

#### Think well

## Lifting Foundation



LS-1A





LS-2A

LS-2A L/R







## Support Foundation

SF-1

SF-1A









CS-S-1