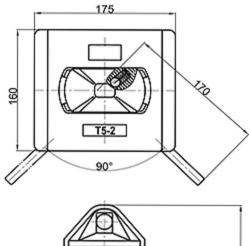

| 26 |
| >Securing pads                              | 27 |
| >Shackle/Hook                               | 27 |
| >Link Chain                                 | 28 |
| >Tension Lever                              | 28 |
| >Trailer trestle                            | 29 |
| >Trailer support                            | 29 |
| >Wheel chock                                | 29 |
| >Container Spreader weblashings carlashings | 30 |
| >Container corner casting                   | 30 |

# Illustration for container securing equipment









LB-2F-2

ER-1

#### Loose fittings

#### Twistlock











#### Intermediate twistlock

T1 L/R

T2 L/R

T3 L/R



#### Dovetail twistlock

T4-1 L/R



T4-2 L/R



Left Type

Left Type



#### Dovetail twistlock

T5-1 L/R

T5-2 L/R







Left Type

#### One wire SAT

T6-1











160

#### Fully symmetrical SAT



#### MID-LOCK and Bottom twistlock

I

100

 $\odot$ 

T

T8-2





T9 L/R







#### Flatracks and storage bins

SB-1







FL-20'





FL-40'





## Operating rods

AP-1







#### **Emergency Tool**



#### Turnbuckle

#### TB-1A



TB-1B





TB-1C



TB-2B





#### Turnbuckle





TB-3





TB-E/65



#### Lashing Bar

LB-2S



LB-3S



LB-3E





LB-3V





We can provide 50T or 36T of the lashing bar, above drawings for the 50T



#### Lashing Bar



We can provide 50T or 36T of the lashing bar, above drawings for the 50T

#### **Bridge Fitting**

BF-1



BF-2



#### Thinkwell信辉

#### Hanging Stacker

HS-1

HS-1A















HS-2

HS-2A

HS-3













FLANGE: HS-1,HS-1A,HS-2 FLANGELESS: