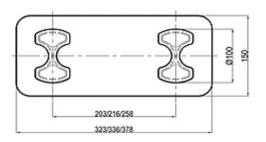

TB-E/65



#### Lashing Bar

LB-2S



LB-3S



LB-3E





LB-3V





We can provide 50T or 36T of the lashing bar, above drawings for the 50T



#### Lashing Bar



We can provide 50T or 36T of the lashing bar, above drawings for the 50T

#### **Bridge Fitting**

BF-1



BF-2



#### Thinkwell信辉

#### Hanging Stacker

HS-1

HS-1A















HS-2

HS-2A

HS-3













FLANGE: HS-1,HS-1A,HS-2 FLANGELESS: HS-2A, HS-3

#### **Think** well

#### **Pressure Element**

CS-1

CS-1A

ଞ

43 35

3

3

30









CS-2



50X50

#### **Compensating Height Support**

CS-3







11



#### Cone

GC-1

GC-2













## **Sliding Cone**

GC-2A(45°)











Ø100







#### Stacking Cone

Intermediate Stacking Cone

SC-1A



Base Stacking Cone

SC-1B



SC-2C



SC-2D





SC-2A











# **Fixed Fitting**

#### **Twistlock Foundation**

RS-1A



RS-2A





RS-1B



RS-1C

RS-2B







#### Think well

## **Twistlock Foundation**

RS-1D





RS-2D





15



# Silding Foundation

RS-1AS



RS-1BS

RS-1CS















16

#### Think well

## Lifting Foundation



LS-1A





LS-2A

LS-2A L/R







## Support Foundation

SF-1

SF-1A









CS-S-1





CS-S-2





#### **Dovetail Foundation**

DF-1A (45°)





DF-1B (45°)



DF-2B (55°)

DF-3







#### Think well

#### **Bottom Plate**

DP-1





DP-3

tτ



3







#### Lashing Eye Plate

ttt

LE-1



LE-2



#### **Think** well

#### Lashing Eye Plate

LEX-1

LEX-2









# D-Ring

DR-1











DR-2



# **Fixed Fitting**

## **D-Rings**



DR-1B (45°)







DR-1C





DR-1B (55°)





DR-1D





#### Think