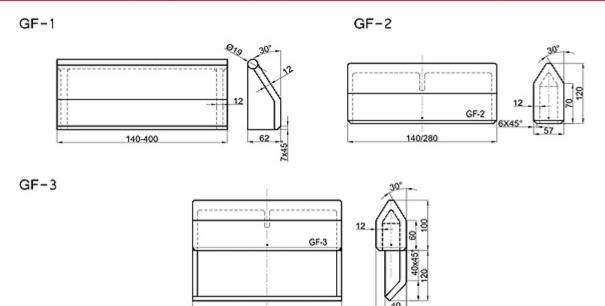

#### **Guide Fitting**

We can accept any made to order items based on drawings presented.

140/280