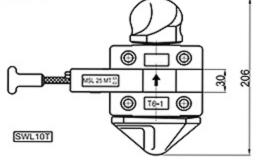

pads                              | 27 |
| >Shackle/Hook                               | 27 |
| >Link Chain                                 | 28 |
| >Tension Lever                              | 28 |
| >Trailer trestle                            | 29 |
| >Trailer support                            | 29 |
| >Wheel chock                                | 29 |
| >Container Spreader weblashings carlashings | 30 |
| >Container corner casting                   | 30 |

# Illustration for container securing equipment









LB-2F-2

ER-1

#### Loose fittings

#### Twistlock











#### Intermediate twistlock

T1 L/R

T2 L/R

T3 L/R



#### Dovetail twistlock

T4-1 L/R



T4-2 L/R



Left Type

Left Type



#### Dovetail twistlock

T5-1 L/R

T5-2 L/R







Left Type

#### One wire SAT

T6-1











160

#### Fully symmetrical SAT



#### MID-LOCK and Bottom twistlock

I

100

 $\odot$ 

T

T8-2





T9 L/R







#### Flatracks and storage bins

SB-1







FL-20'





FL-40'





## Operating rods

AP-1







#### **Emergency Tool**



#### Turnbuckle

#### TB-1A



TB-1B





TB-1C



TB-2B





#### Turnbuckle





TB-3





TB-E/65



#### Lashing Bar

LB-2S



LB-3S



LB-3E





LB-3V





We can provide 50T or 36T of the lashing bar, above drawings for the 50T



#### Lashing Bar



We can provide 50T or 36T of the lashing bar, above drawings for the 50T

#### **Bridge Fitting**

BF-1



BF-2



#### Thinkwell信辉

#### Hanging Stacker

HS-1

HS-1A















HS-2

HS-2A

HS-3













FLANGE: HS-1,HS-1A,HS-2 FLANGELESS: HS-2A, HS-3

#### **Think** well

####