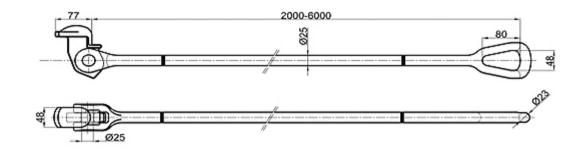

#### Lashing Bar

LB-2S

LB-3S

LB-3E

LB-3V

We can provide 50T or 36T of the lashing bar, above drawings for the 50T

#### Lashing Bar

We can provide 50T or 36T of the lashing bar, above drawings for the 50T