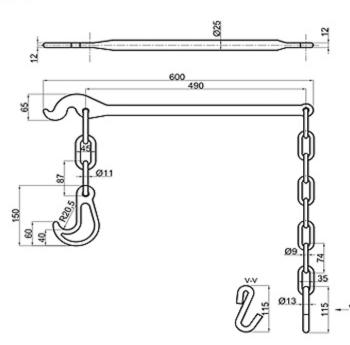

### Lashing Eye Plate

LEX-1

LEX-2









# D-Ring

DR-1











DR-2



# **Fixed Fitting**

## **D-Rings**



DR-1B (45°)







DR-1C





DR-1B (55°)





DR-1D





#### Think well

#### **Guide Fitting**



We can accept any made to order items based on drawings presented.

140/280

#### Foundation Socket





57

FS-...-16

A-A

FS-1B...









## **RORO-equipment**

#### Lashing Pot

LP-1

LP-1A

LP-2A











LP-3







LP-3A

LP-4

LP-5





Ø250







#### Crinkle Bar



## **D-Rings**











DR-3A





DR-5





25



#### Chain Turnbuckle

TB-1A-20



TB-1C-20







ę



18,5

Speed lash

23 47

Ħ

26



## Securing Pads

SP-A

#### SP-B















#### Shackle/Hook

SH-1

S-13









#### Link Chain

LC-1



LC-2



#### **Tension** Lever

TL-1

TL-2







#### **Trailer Trestle**



#### Trailer Support

TJ-2



#### Wheel Chock

TC-2











200

Container Spreader Weblashings Carlashings





#### Container Corner Casting

Top corner fitting

right

63,5.0

33,5,15



Bottom corner fitting









51.5

101,5.0

164,5

79.5.01

28,5.15

89.15





63.5%

63,54







Qingdao Thinkwell Hardware & Machinery Co., Ltd.

Add. NO.88, Chunyang Road, Chengyang District, Qingdao, Shandong, China

Tel. 86-532-66968781 Fax. 86-532-66968780 Web. www.chinathinkwell.com Email. info@chinathinkwell.com