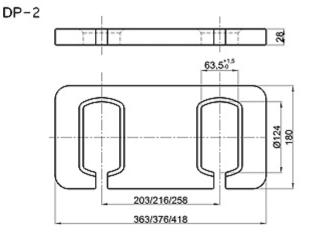

50X50

#### **Compensating Height Support**

CS-3







11



#### Cone

GC-1

GC-2













## **Sliding Cone**

GC-2A(45°)











Ø100







#### Stacking Cone

Intermediate Stacking Cone

SC-1A



Base Stacking Cone

SC-1B



SC-2C



SC-2D





SC-2A











# **Fixed Fitting**

#### **Twistlock Foundation**

RS-1A



RS-2A





RS-1B



RS-1C

RS-2B







#### Think well

## **Twistlock Foundation**

RS-1D





RS-2D





15



# Silding Foundation

RS-1AS



RS-1BS

RS-1CS















16

#### Think well

## Lifting Foundation



LS-1A





LS-2A

LS-2A L/R







## Support Foundation

SF-1

SF-1A









CS-S-1





CS-S-2





#### **Dovetail Foundation**

DF-1A (45°)





DF-1B (45°)



DF-2B (55°)

DF-3







#### Think well

#### **Bottom Plate**

DP-1





DP-3

tτ



3







#### Lashing Eye Plate

ttt

LE-1



LE-2



#### **Think** well

#### Lashing Eye Plate

LEX-1

LEX-2









# D-Ring

DR-1











DR-2



# **Fixed Fitting**

## **D-Rings**



DR-1B (45°)







DR-1C





DR-1B (55°)





DR-1D





#### Think well

#### **Guide Fitting**



We can accept any made to order items based on drawings presented.

140/280

#### Foundation Socket





57

FS-...-16

A-A

FS-1B...









## **RORO-equipment**

#### Lashing Pot

LP-1

LP-1A

LP-2A











LP-3







LP-3A

LP-4

LP-5





Ø250







#### Crinkle Bar



## **D-Rings**











DR-3A





DR-5





25



#### Chain Turnbuckle

TB-1A-20



TB-1C-20







ę



18,5

Speed lash

23 47

Ħ

26



## Securing Pads

SP-A

#### SP-B















#### Shackle/Hook