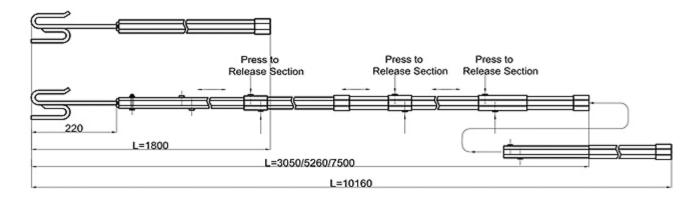

| 29 |
| >Trailer support                            | 29 |
| >Wheel chock                                | 29 |
| >Container Spreader weblashings carlashings | 30 |
| >Container corner casting                   | 30 |

# Illustration for container securing equipment









LB-2F-2

ER-1

#### Loose fittings

#### Twistlock











#### Intermediate twistlock

T1 L/R

T2 L/R

T3 L/R



#### Dovetail twistlock

T4-1 L/R



T4-2 L/R



Left Type

Left Type



#### Dovetail twistlock

T5-1 L/R

T5-2 L/R







Left Type

#### One wire SAT

T6-1











160

#### Fully symmetrical SAT



#### MID-LOCK and Bottom twistlock

I

100

 $\odot$ 

T

T8-2





T9 L/R







#### Flatracks and storage bins

SB-1







FL-20'





FL-40'





## Operating rods

AP-1







#### **Emergency Tool**



#### Turnbuckle

#### TB-1A



TB-1B





TB-1C



TB-2B





#### Turnbuckle





TB-3





TB-E/65



#### Lashing Bar

LB-2S



LB-3S



LB-3E





LB-3V





We can provide 50T or 36T of the lashing bar, above drawings for the 50T



#### Lashing Bar



We can provide 50T or 36T of the lashing bar, above drawings for the 50T

#### **Bridge Fitting**

BF-1



BF-2



#### Thinkwell信辉

#### Hanging Stacker

HS-1

HS-1A















HS-2

HS-2A

HS-3













FLANGE: HS-1,HS-1A,HS-2 FLANGELESS: HS-2A, HS-3

#### **Think** well

#### **Pressure Element**

CS-1

CS-1A

ଞ

43 35

3

3

30









CS-2



50X50

#### **Compensating Height Support**

CS-3







11



#### Cone

GC-1

GC-2













## **Sliding Cone**

GC-2A(45°)











Ø100