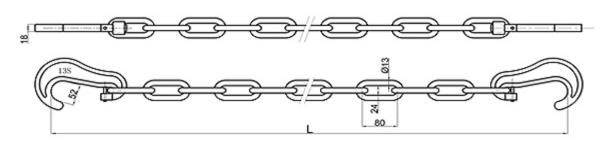

e

ttt

LE-1



LE-2



#### **Think** well

#### Lashing Eye Plate

LEX-1

LEX-2









# D-Ring

DR-1











DR-2



# **Fixed Fitting**

## **D-Rings**



DR-1B (45°)







DR-1C





DR-1B (55°)





DR-1D





#### Think well

#### **Guide Fitting**



We can accept any made to order items based on drawings presented.

140/280

#### Foundation Socket





57

FS-...-16

A-A

FS-1B...









## **RORO-equipment**

#### Lashing Pot

LP-1

LP-1A

LP-2A











LP-3







LP-3A

LP-4

LP-5





Ø250







#### Crinkle Bar



## **D-Rings**











DR-3A





DR-5





25



#### Chain Turnbuckle

TB-1A-20



TB-1C-20







ę



18,5

Speed lash

23 47

Ħ

26



## Securing Pads

SP-A

#### SP-B















#### Shackle/Hook

SH-1

S-13









#### Link Chain

LC-1



LC-2



#### **Tension** Lever

TL-1

TL-2







#### **Trailer Trestle**



#### Trailer Support

TJ-2



#### Wheel Chock

TC-2











200

Container Spreader Weblashings Carlashings





#### Container Corner Casting

Top corner fitting

right

63,5.0

33,5,15



Bottom corner fitting









51.5

101,5.0

164,5

79.5.01

28,5.15

89.15





63.5%

63,54







Qingdao Thinkwell Hardware & Machinery Co., Ltd.

Add. NO.88, Chunyang Road, Chengyang District, Qingdao, Shandong, China

Tel. 86-532-66968781 Fax. 86-532-66968780 Web. www.chinathinkwell.com Email. info@chinathinkwell.com