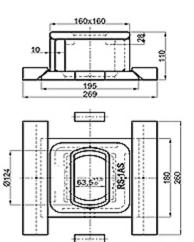

#### **Twistlock Foundation**

RS-1A

RS-2A

RS-1B

RS-1C

RS-2B

# Silding Foundation

RS-1AS

RS-1BS

RS-1CS

16