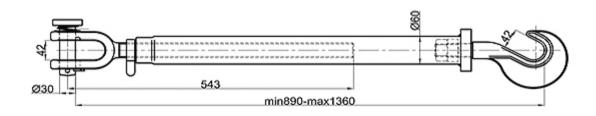

#### Turnbuckle

#### TB-1A

TB-1B

TB-1C

TB-2B

#### Turnbuckle

TB-3

TB-E/65