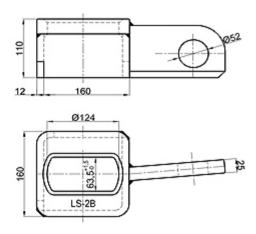

cker

HS-1

HS-1A















HS-2

HS-2A

HS-3













FLANGE: HS-1,HS-1A,HS-2 FLANGELESS: HS-2A, HS-3

#### **Think** well

#### **Pressure Element**

CS-1

CS-1A

ଞ

43 35

3

3

30









CS-2



50X50

#### **Compensating Height Support**

CS-3







11



#### Cone

GC-1

GC-2













## **Sliding Cone**

GC-2A(45°)











Ø100







#### Stacking Cone

Intermediate Stacking Cone

SC-1A



Base Stacking Cone

SC-1B



SC-2C



SC-2D





SC-2A











# **Fixed Fitting**

#### **Twistlock Foundation**

RS-1A



RS-2A





RS-1B



RS-1C

RS-2B







#### Think well

## **Twistlock Foundation**

RS-1D





RS-2D





15



# Silding Foundation

RS-1AS



RS-1BS

RS-1CS















16

#### Think well

## Lifting Foundation



LS-1A





LS-2A

LS-2A L/R







## Support Foundation

SF-1

SF-1A









CS-S-1





CS-S-2





#### **Dovetail Foundation**

DF-1A (45°)





DF-1B (45°)



DF-2B (55°)

DF-3







#### Think well

#### **Bottom Plate**

DP-1





DP-3

tτ



3







#### Lashing Eye Plate

ttt

LE-1



LE-2



#### **Think** well

#### Lashing Eye Plate

LEX-1

LEX-2









# D-Ring

DR-1











DR-2



# **Fixed Fitting**

## **D-Rings**



DR-1B (45°)







DR-1C





DR-1B (55°)





DR-1D





#### Think well

#### **Guide Fitting**



We can accept any made to order items based on drawings presented.

140/280

#### Foundation Socket





57

FS-...-16

A-A

FS-1B...









## **RORO-equipment**

#### Lashing Pot

LP-1

LP-1A

LP-2A











LP-3







LP-3A

LP-4

LP-5





Ø250







#### Crinkle Bar



##