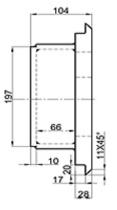

FLANGE: HS-1,HS-1A,HS-2 FLANGELESS: HS-2A, HS-3

#### **Think** well

#### **Pressure Element**

CS-1

CS-1A

ଞ

43 35

3

3

30









CS-2



50X50

#### **Compensating Height Support**

CS-3







11



#### Cone

GC-1

GC-2













## **Sliding Cone**

GC-2A(45°)











Ø100







#### Stacking Cone

Intermediate Stacking Cone

SC-1A



Base Stacking Cone

SC-1B



SC-2C



SC-2D





SC-2A











# **Fixed Fitting**

#### **Twistlock Foundation**

RS-1A



RS-2A





RS-1B



RS-1C

RS-2B







#### Think well

## **Twistlock Foundation**

RS-1D





RS-2D





15



# Silding Foundation

RS-1AS



RS-1BS

RS-1CS















16

#### Think well

## Lifting Foundation



LS-1A





LS-2A

LS-2A L/R







## Support Foundation

SF-1

SF-1A









CS-S-1





CS-S-2





#### **Dovetail Foundation**

DF-1A (45°)





DF-1B (45°)



DF-2B (55°)

DF-3







#### Think well

#### **Bottom Plate**

DP-1





DP-3

tτ



3







#### Lashing Eye Plate

ttt

LE-1



LE-2



#### **Think** well

#### Lashing Eye Plate

LEX-1

LEX-2









# D-Ring

DR-1











DR-2



# **Fixed Fitting**

## **D-Rings**



DR-1B (45°)







DR-1C





DR-1B (55°)





DR-1D





#### Think well

#### **Guide Fitting**



We can accept any made to order items based on drawings presented.

140/280

#### Foundation Socket





57

FS-...-16

A-A

FS-1B...









## **RORO-equipment**

#### Lashing Pot

LP-1

LP-1A

LP-2A











LP-3







LP-3A

LP-4

LP-5





Ø250







#### Crinkle Bar



## **D-Rings**











DR-3A





DR-5





25



#### Cha