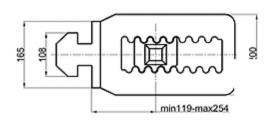

#### Hanging Stacker

HS-1

HS-1A

HS-2

HS-2A

HS-3

FLANGE: HS-1,HS-1A,HS-2 FLANGELESS: HS-2A, HS-3