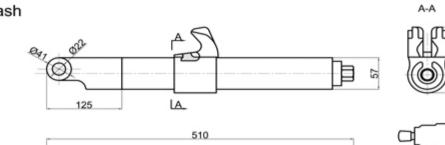

*

DF-1A (45°)





DF-1B (45°)



DF-2B (55°)

DF-3







#### Think well

#### **Bottom Plate**

DP-1





DP-3

tτ



3







#### Lashing Eye Plate

ttt

LE-1



LE-2



#### **Think** well

#### Lashing Eye Plate

LEX-1

LEX-2









# D-Ring

DR-1











DR-2



# **Fixed Fitting**

## **D-Rings**



DR-1B (45°)







DR-1C





DR-1B (55°)





DR-1D





#### Think well

#### **Guide Fitting**



We can accept any made to order items based on drawings presented.

140/280

#### Foundation Socket





57

FS-...-16

A-A

FS-1B...









## **RORO-equipment**

#### Lashing Pot

LP-1

LP-1A

LP-2A











LP-3







LP-3A

LP-4

LP-5





Ø250







#### Crinkle Bar



## **D-Rings**











DR-3A





DR-5





25



#### Chain Turnbuckle

TB-1A-20



TB-1C-20







ę



18,5

Speed lash

23 47

Ħ

26



## Securing Pads

SP-A

#### SP-B















#### Shackle/Hook

SH-1

S-13









#### Link Chain

LC-1



LC-2



#### **Tension** Lever

TL-1

TL-2







#### **Trailer Trestle**



#### Trailer Support

TJ-2



#### Wheel Chock

TC-2











200

Container Spreader Weblashings Carlashings





#### Container Corner Casting

Top corner fitting

right

63,5.0

33,5,15



Bottom corner fitting









51.5

101,5.0

164,5

79.5.01

28,5.15

89.15





63.5%

63,54







Qingdao Thinkwell Hardware & Machinery Co., Ltd.

Add. NO.88, Chunyang Road, Chengyang District, Qingdao, Shandong, China

Tel. 86-532-66968781 Fax. 86-532-66968780 Web. www.chinathinkwell.com Email. info@chinathinkwell.com