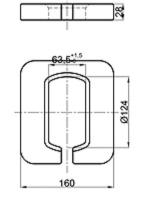

2



50X50

#### **Compensating Height Support**

CS-3







11



#### Cone

GC-1

GC-2













## **Sliding Cone**

GC-2A(45°)











Ø100







#### Stacking Cone

Intermediate Stacking Cone

SC-1A



Base Stacking Cone

SC-1B



SC-2C



SC-2D





SC-2A











# **Fixed Fitting**

#### **Twistlock Foundation**

RS-1A



RS-2A





RS-1B



RS-1C

RS-2B







#### Think well

## **Twistlock Foundation**

RS-1D





RS-2D





15



# Silding Foundation

RS-1AS



RS-1BS

RS-1CS















16

#### Think well

## Lifting Foundation



LS-1A





LS-2A

LS-2A L/R







## Support Foundation

SF-1

SF-1A









CS-S-1





CS-S-2





#### **Dovetail Foundation**

DF-1A (45°)





DF-1B (45°)



DF-2B (55°)

DF-3







#### Think well

#### **Bottom Plate**

DP-1





DP-3

tτ



3







#### Lashing Eye Plate

ttt

LE-1



LE-2



#### **Think** well

#### Lashing Eye Plate

LEX-1

LEX-2









# D-Ring

DR-1











DR-2



# **Fixed Fitting**

## **D-Rings**



DR-1B (45°)







DR-1C





DR-1B (55°)





DR-1D





#### Think well

#### **Guide Fitting**



We can accept any made to order items based on drawings presented.

140/280

#### Foundation Socket





57

FS-...-16

A-A

FS-1B...









## **RORO-equipment**

#### Lashing Pot

LP-1

LP-1A

LP-2A











LP-3







LP-3A

LP-4

LP-5





Ø250







#### Crinkle Bar



## **D-Rings**











DR-3A





DR-5





25



#### Chain Turnbuckle

TB-1A-20



TB-1C-20







ę



18,5

Speed lash

23 47

Ħ

26



## Securing Pads

SP-A

#### SP-B















#### Shackle/Hoo