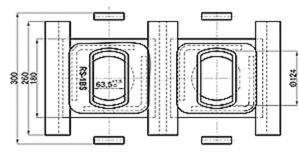

#### **Twistlock Foundation**

RS-1A

RS-2A

RS-1B

RS-1C

RS-2B

# Silding Foundation

RS-1AS

RS-1BS

RS-1CS

16