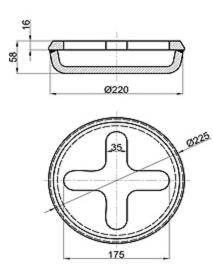

tion



LS-1A





LS-2A

LS-2A L/R







## Support Foundation

SF-1

SF-1A









CS-S-1





CS-S-2





#### **Dovetail Foundation**

DF-1A (45°)





DF-1B (45°)



DF-2B (55°)

DF-3







#### Think well

#### **Bottom Plate**

DP-1





DP-3

tτ



3







#### Lashing Eye Plate

ttt

LE-1



LE-2



#### **Think** well

#### Lashing Eye Plate

LEX-1

LEX-2









# D-Ring

DR-1











DR-2



# **Fixed Fitting**

## **D-Rings**



DR-1B (45°)







DR-1C





DR-1B (55°)





DR-1D





#### Think well

#### **Guide Fitting**



We can accept any made to order items based on drawings presented.

140/280

#### Foundation Socket





57

FS-...-16

A-A

FS-1B...









## **RORO-equipment**

#### Lashing Pot

LP-1

LP-1A

LP-2A











LP-3







LP-3A

LP-4

LP-5





Ø250







#### Crinkle Bar



## **D-Rings**











DR-3A





DR-5





25



#### Chain Turnbuckle

TB-1A-20



TB-1C-20







ę



18,5

Speed lash

23 47

Ħ

26



## Securing Pads

SP-A

#### SP-B















#### Shackle/Hook

SH-1

S-13









#### Link Chain

LC-1



LC-2



#### **Tension** Lever

TL-1

TL-2







#### **Trailer Trestle**



#### Trailer Support

TJ-2



#### Wheel Chock

TC-2











200

Container Spreader Weblashings Carlashings





#### Container Corner Casting

Top corner fitting

right

63,5.0

33,5,15



Bottom corner fitting









51.5

101,5.0

164,5

79.5.01

28,5.15

89.15





63.5%

63,54







Qingdao Thinkwell Hardware & Machinery Co., Ltd.

Add. NO.88, Chunyang Road, Chengyang District, Qingdao, Shandong, China

Tel. 86-532