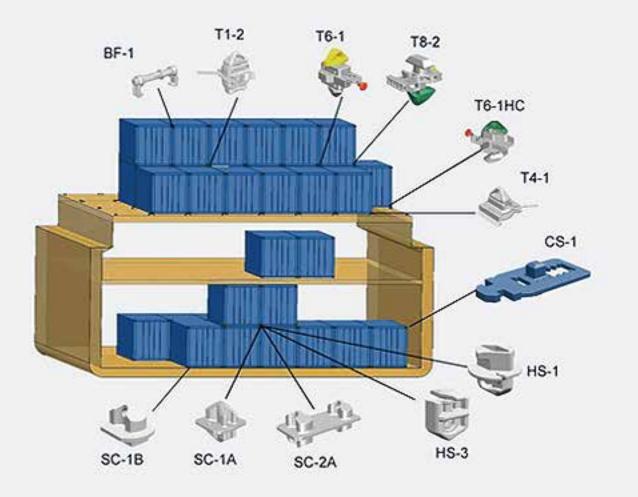

#### Loose fittings

#### Twistlock

#### Intermediate twistlock

T1 L/R

T2 L/R

T3 L/R

#### Dovetail twistlock

T4-1 L/R

T4-2 L/R

Left Type

Left Type

#### Dovetail twistlock

T5-1 L/R

T5-2 L/R

Left Type

#### One wire SAT

T6-1

160

#### Fully symmetrical SAT

#### MID-LOCK and Bottom twistlock

I

100

 $\odot$ 

T

T8-2

T9 L/R

#### Flatracks and storage bins

SB-1

FL-20'

FL-40'

#### **Bridge Fitting**

BF-1

BF-2

#### Hanging Stacker

HS-1

HS-1A

HS-2

HS-2A

HS-3

FLANGE: HS-1,HS-1A,HS-2 FLANGELESS: HS-2A, HS-3