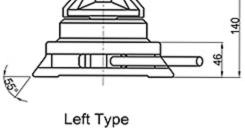

#### Dovetail twistlock

T4-1 L/R

T4-2 L/R

Left Type

Left Type

#### Dovetail twistlock

T5-1 L/R

T5-2 L/R

Left Type