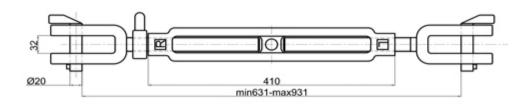

ion**

DF-1A (45°)





DF-1B (45°)



DF-2B (55°)

DF-3







#### Think well

#### **Bottom Plate**

DP-1





DP-3

tτ



3







#### Lashing Eye Plate

ttt

LE-1



LE-2



#### **Think** well

#### Lashing Eye Plate

LEX-1

LEX-2









# D-Ring

DR-1











DR-2



# **Fixed Fitting**

## **D-Rings**



DR-1B (45°)







DR-1C





DR-1B (55°)





DR-1D





#### Think well

#### **Guide Fitting**



We can accept any made to order items based on drawings presented.

140/280

#### Foundation Socket





57

FS-...-16

A-A

FS-1B...









## **RORO-equipment**

#### Lashing Pot

LP-1

LP-1A

LP-2A











LP-3







LP-3A

LP-4

LP-5





Ø250







#### Crinkle Bar



## **D-Rings**











DR-3A





DR-5





25



#### Chain Turnbuckle

TB-1A-20



TB-1C-20







ę



18,5

Speed lash

23 47

Ħ

26



## Securing Pads

SP-A

#### SP-B















#### Shackle/Hook

SH-1

S-13









#### Link Chain

LC-1



LC-2



#### **Tension** Lever

TL-1

TL-2







#### **Trailer Trestle**



#### Trailer Support

TJ-2



#### Wheel Chock

TC-2











200

Container Spreader Weblashings Carlashings





#### Container Corner Casting

Top corner fitting

right

63,5.0

33,5,15



Bottom corner fitting









51.5

101,5.0

164,5

79.5.01

28,5.15

89.15





63.5%

63,54







Qingdao Thinkwell Hardware & Machinery Co., Ltd.

Add. NO.88, Chunyang Road, Chengyang District, Qingdao, Shandong, China

Tel. 86-532-66968781 Fax. 86-532-66968780 Web. www.chinathinkwell.com Email. info@chinathinkwell.com