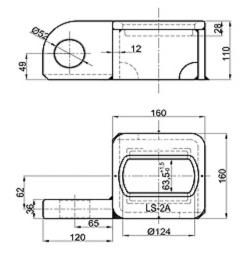

tacker

HS-1

HS-1A















HS-2

HS-2A

HS-3













FLANGE: HS-1,HS-1A,HS-2 FLANGELESS: HS-2A, HS-3

#### **Think** well

#### **Pressure Element**

CS-1

CS-1A

ଞ

43 35

3

3

30









CS-2



50X50

#### **Compensating Height Support**

CS-3







11



#### Cone

GC-1

GC-2













## **Sliding Cone**

GC-2A(45°)











Ø100







#### Stacking Cone

Intermediate Stacking Cone

SC-1A



Base Stacking Cone

SC-1B



SC-2C



SC-2D





SC-2A











# **Fixed Fitting**

#### **Twistlock Foundation**

RS-1A



RS-2A





RS-1B



RS-1C

RS-2B







#### Think well

## **Twistlock Foundation**

RS-1D





RS-2D





15



# Silding Foundation

RS-1AS



RS-1BS

RS-1CS















16

#### Think well

## Lifting Foundation



LS-1A





LS-2A

LS-2A L/R







## Support Foundation

SF-1

SF-1A









CS-S-1





CS-S-2





#### **Dovetail Foundation**

DF-1A (45°)





DF-1B (45°)



DF-2B (55°)

DF-3







#### Think well

#### **Bottom Plate**

DP-1





DP-3

tτ



3







#### Lashing Eye Plate

ttt

LE-1



LE-2



#### **Think** well

#### Lashing Eye Plate

LEX-1

LEX-2









# D-Ring

DR-1











DR-2



# **Fixed Fitting**

## **D-Rings**



DR-1B (45°)







DR-1C





DR-1B (55°)





DR-1D





#### Think well

#### **Guide Fitting**



We can accept any made to order items based on drawings presented.

140/280

#### Foundation Socket





57

FS-...-16

A-A

FS-1B...









## **RORO-equipment**

#### Lashing Pot

LP-1

LP-1A

LP-2A











LP-3







LP-3A

LP-4

LP-5





Ø250







#### Crinkle Bar



#