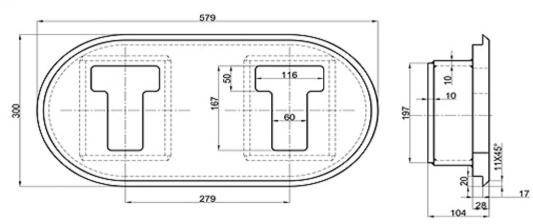

#### Container Corner Casting

Top corner fitting

right

63,5.0

33,5,15

Bottom corner fitting

51.5

101,5.0

164,5

79.5.01

28,5.15

89.15

63.5%

63,54

Qingdao Thinkwell Hardware & Machinery Co., Ltd.

Add. NO.88, Chunyang Road, Chengyang District, Qingdao, Shandong, China