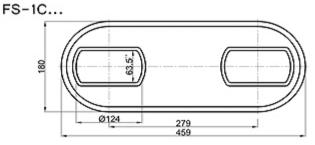

Foundation**

RS-1D





RS-2D





15



# Silding Foundation

RS-1AS



RS-1BS

RS-1CS















16

#### Think well

## Lifting Foundation



LS-1A





LS-2A

LS-2A L/R







## Support Foundation

SF-1

SF-1A









CS-S-1





CS-S-2





#### **Dovetail Foundation**

DF-1A (45°)





DF-1B (45°)



DF-2B (55°)

DF-3







#### Think well

#### **Bottom Plate**

DP-1





DP-3

tτ



3







#### Lashing Eye Plate

ttt

LE-1



LE-2



#### **Think** well

#### Lashing Eye Plate

LEX-1

LEX-2









# D-Ring

DR-1











DR-2



# **Fixed Fitting**

## **D-Rings**



DR-1B (45°)







DR-1C





DR-1B (55°)





DR-1D





#### Think well

#### **Guide Fitting**



We can accept any made to order items based on drawings presented.

140/280

#### Foundation Socket





57

FS-...-16

A-A

FS-1B...









## **RORO-equipment**

#### Lashing Pot

LP-1

LP-1A

LP-2A











LP-3







LP-3A

LP-4

LP-5





Ø250







#### Crinkle Bar



## **D-Rings**











DR-3A





DR-5





25



#### Chain Turnbuckle

TB-1A-20



TB-1C-20







ę



18,5

Speed lash

23 47

Ħ

26



## Securing Pads

SP-A

#### SP-B















#### Shackle/Hook

SH-1

S-13









#### Link Chain

LC-1



LC-2



#### **Tension** Lever

TL-1

TL-2







#### **Trailer Trestle**



#### Trailer Support

TJ-2



#### Wheel Chock

TC-2











200

Container Spreader Weblashings Carlashings





#### Container Corner Casting

Top corner fitting

right

63,5.0

33,5,15



Bottom corner fitting









51.5

101,5.0

164,5

79.5.01

28,5.15

89.15





63.5%

63,54