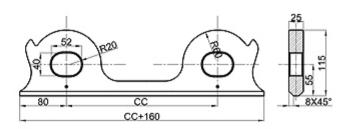

#### Cone

GC-1

GC-2













## **Sliding Cone**

GC-2A(45°)











Ø100







#### Stacking Cone

Intermediate Stacking Cone

SC-1A



Base Stacking Cone

SC-1B



SC-2C



SC-2D





SC-2A











# **Fixed Fitting**

#### **Twistlock Foundation**

RS-1A



RS-2A





RS-1B



RS-1C

RS-2B







#### Think well

## **Twistlock Foundation**

RS-1D





RS-2D





15



# Silding Foundation

RS-1AS



RS-1BS

RS-1CS















16

#### Think well

## Lifting Foundation



LS-1A





LS-2A

LS-2A L/R







## Support Foundation

SF-1

SF-1A









CS-S-1





CS-S-2





#### **Dovetail Foundation**

DF-1A (45°)





DF-1B (45°)



DF-2B (55°)

DF-3







#### Think well

#### **Bottom Plate**

DP-1





DP-3

tτ



3







#### Lashing Eye Plate

ttt

LE-1



LE-2



#### **Think** well

#### Lashing Eye Plate

LEX-1

LEX-2









# D-Ring

DR-1











DR-2



# **Fixed Fitting**

## **D-Rings**



DR-1B (45°)







DR-1C





DR-1B (55°)





DR-1D





#### Think well

#### **Guide Fitting**



We can accept any made to order items based on drawings presented.

140/280

#### Foundation Socket





57

FS-...-16

A-A

FS-1B...









## **RORO-equipment**

#### Lashing Pot

LP-1

LP-1A

LP-2A











LP-3







LP-3A

LP-4

LP-5





Ø250







#### Crinkle Bar



## **D-Rings**











DR-3A





DR-5





25



#### Chain Turnbuckle

TB-1A-20



TB-1C-20







ę



18,5

Speed lash

23 47

Ħ

26



## Securing Pads

SP-A

#### SP-B















#### Shackle/Hook

SH-1

S-13









#### Link Chain

LC-1



LC-2



#### **Tensi