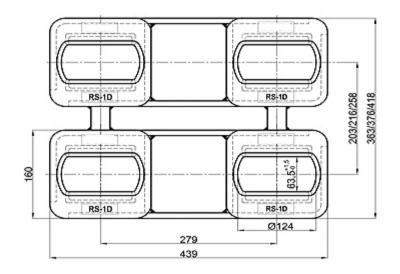

#### **Twistlock Foundation**

RS-1A

RS-2A

RS-1B

RS-1C

RS-2B

## **Twistlock Foundation**

RS-1D

RS-2D

15