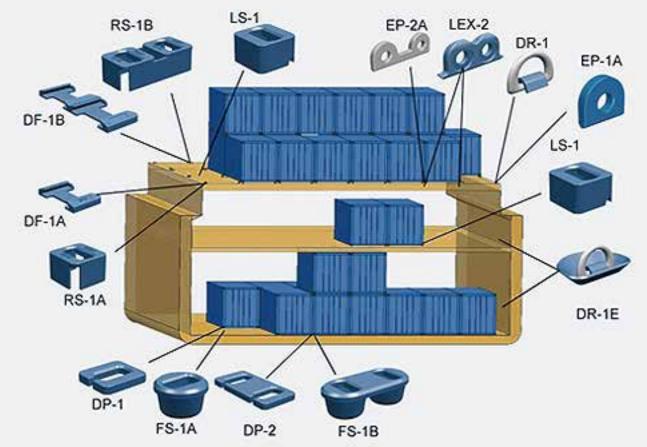

# **Fixed Fitting**

#### **Twistlock Foundation**

RS-1A

RS-2A

RS-1B

RS-1C

RS-2B

## **Twistlock Foundation**

RS-1D

RS-2D

15

# Silding Foundation

RS-1AS

RS-1BS

RS-1CS

16

## Lifting Foundation

LS-1A

LS-2A

LS-2A L/R

## Support Foundation

SF-1

SF-1A

CS-S-1

CS-S-2

#### **Dovetail Foundation**

DF-1A (45°)

DF-1B (45°)

DF-2B (55°)

DF-3

#### **Bottom Plate**

DP-1

DP-3

tτ

3

#### Lashing Eye Plate

ttt

LE-1

LE-2

#### Lashing Eye Plate

LEX-1

LEX-2

# D-Ring

DR-1

DR-2

## **D-Rings**

DR-1B (45°)

DR-1C

DR-1B (55°)

DR-1D