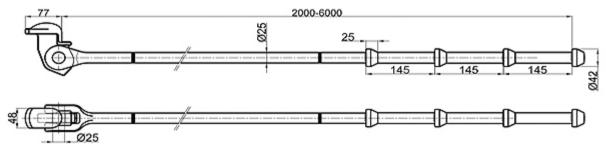

carlashings | 30 |
| >Container corner casting                   | 30 |

# Illustration for container securing equipment









LB-2F-2

ER-1

#### Loose fittings

#### Twistlock











#### Intermediate twistlock

T1 L/R

T2 L/R

T3 L/R



#### Dovetail twistlock

T4-1 L/R



T4-2 L/R



Left Type

Left Type



#### Dovetail twistlock

T5-1 L/R

T5-2 L/R







Left Type

#### One wire SAT

T6-1











160

#### Fully symmetrical SAT



#### MID-LOCK and Bottom twistlock

I

100

 $\odot$ 

T

T8-2





T9 L/R







#### Flatracks and storage bins

SB-1







FL-20'





FL-40'





## Operating rods

AP-1







#### **Emergency Tool**



#### Turnbuckle

#### TB-1A



TB-1B





TB-1C



TB-2B





#### Turnbuckle





TB-3





TB-E/65



#### Lashing Bar

LB-2S



LB-3S



LB-3E





LB-3V





We can provide 50T or 36T of the lashing bar, above drawings for the 50T



#### Lashing Bar



We can provide 50T or 36T of the lashing bar, above drawings for the 50T

#### **Bridge Fitting**

BF-1



BF-2



#### Thinkwell信辉

#### Hanging Stacker

HS-1

HS-1A















HS-2

HS-2A

HS-3













FLANGE: HS-1,HS-1A,HS-2 FLANGELESS: HS-2A, HS-3

#### **Think** well

#### **Pressure Element**

CS-1

CS-1A

ଞ

43 35

3

3

30









CS-2



50X50

#### **Compensating Height Support**

CS-3







11



#### Cone

GC-1

GC-2













## **Sliding Cone**

GC-2A(45°)











Ø100







#### Stacking Cone

Intermediate Stacking Cone

SC-1A



Base Stacking Cone

SC-1B



SC-2C



SC-2D





SC-2A











# **Fixed Fitting**

#### **Twistlock Foundat