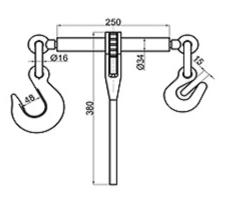

# Lashing Eye Plate

LEX-1

LEX-2









# D-Ring

DR-1











DR-2



# **Fixed Fitting**

## **D-Rings**



DR-1B (45°)







DR-1C





DR-1B (55°)





DR-1D





#### Think well

#### **Guide Fitting**



We can accept any made to order items based on drawings presented.

140/280

#### Foundation Socket





57

FS-...-16

A-A

FS-1B...









## **RORO-equipment**

#### Lashing Pot

LP-1

LP-1A

LP-2A











LP-3







LP-3A

LP-4

LP-5





Ø250







#### Crinkle Bar



## **D-Rings**











DR-3A





DR-5





25



#### Chain Turnbuckle

TB-1A-20



TB-1C-20







ę



18,5

Speed lash

23 47

Ħ

26



## Securing Pads

SP-A

#### SP-B















#### Shackle/Hook

SH-1

S-13









#### Link Chain

LC-1



LC-2



#### **Tension** Lever

TL-1

TL-2







#### **Trailer Trestle**



#### Trailer Support

TJ-2



#### Wheel Chock

TC-2











200

Container Spreader Weblashings Carlashings





#### Container Corner Casting

Top corner fitting

right

63,5.0

33,5,15



Bottom corner fitting









51.5

101,5.0

164,5

79.5.01

28,5.15

89.15





63.5%

63,54







Qingdao Thinkwell Hardware & Machinery Co., Ltd.

Add. NO.88, Chunyang Road, Chengyang District, Qingdao, Shandong, China

Tel. 86-532-66968781 Fax. 86-532-66968780 Web. www.chinathinkwell.com Email. info@chinathinkwell.com