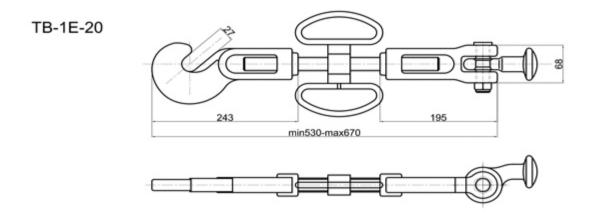

n**

DF-1A (45°)





DF-1B (45°)



DF-2B (55°)

DF-3







#### Think well

#### **Bottom Plate**

DP-1





DP-3

tτ



3







#### Lashing Eye Plate

ttt

LE-1



LE-2



#### **Think** well

#### Lashing Eye Plate

LEX-1

LEX-2









# D-Ring

DR-1











DR-2



# **Fixed Fitting**

## **D-Rings**



DR-1B (45°)







DR-1C





DR-1B (55°)





DR-1D





#### Think well

#### **Guide Fitting**



We can accept any made to order items based on drawings presented.

140/280

#### Foundation Socket





57

FS-...-16

A-A

FS-1B...









## **RORO-equipment**

#### Lashing Pot

LP-1

LP-1A

LP-2A











LP-3







LP-3A

LP-4

LP-5





Ø250







#### Crinkle Bar



## **D-Rings**











DR-3A





DR-5





25



#### Chain Turnbuckle

TB-1A-20



TB-1C-20







ę



18,5

Speed lash

23 47

Ħ

26



## Securing Pads

SP-A

#### SP-B















#### Shackle/Hook

SH-1

S-13









#### Link Chain

LC-1



LC-2



#### **Tension** Lever

TL-1

TL-2







#### **Trailer Trestle**



#### Trailer Support

TJ-2



#### Wheel Chock

TC-2











200

Container Spreader Weblashings Carlashings





#### Container Corner Casting

Top corner fitting

right

63,5.0

33,5,15



Bottom corner fitting









51.5

101,5.0

164,5

79.5.01

28,5.15

89.15





63.5%

63,54







Qingdao Thinkwell Hardware & Machinery Co., Ltd.

Add. NO.88, Chunyang Road, Chengyang District, Qingdao, Shandong, China

Tel. 86-532-66968781 Fax. 86-532-66968780 Web. www.chinathinkwell.com Email. info@chinathinkwell.com