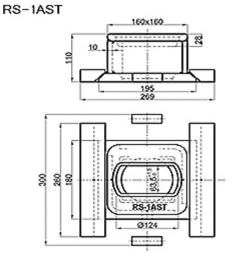

or the 50T

#### **Bridge Fitting**

BF-1



BF-2



#### Thinkwell信辉

#### Hanging Stacker

HS-1

HS-1A















HS-2

HS-2A

HS-3













FLANGE: HS-1,HS-1A,HS-2 FLANGELESS: HS-2A, HS-3

#### **Think** well

#### **Pressure Element**

CS-1

CS-1A

ଞ

43 35

3

3

30









CS-2



50X50

#### **Compensating Height Support**

CS-3







11



#### Cone

GC-1

GC-2













## **Sliding Cone**

GC-2A(45°)











Ø100







#### Stacking Cone

Intermediate Stacking Cone

SC-1A



Base Stacking Cone

SC-1B



SC-2C



SC-2D





SC-2A











# **Fixed Fitting**

#### **Twistlock Foundation**

RS-1A



RS-2A





RS-1B



RS-1C

RS-2B







#### Think well

## **Twistlock Foundation**

RS-1D





RS-2D





15



# Silding Foundation

RS-1AS



RS-1BS

RS-1CS















16

#### Think well

## Lifting Foundation



LS-1A





LS-2A

LS-2A L/R







## Support Foundation

SF-1

SF-1A









CS-S-1





CS-S-2





#### **Dovetail Foundation**

DF-1A (45°)





DF-1B (45°)



DF-2B (55°)

DF-3







#### Think well

#### **Bottom Plate**

DP-1





DP-3

tτ



3







#### Lashing Eye Plate

ttt

LE-1



LE-2



#### **Think** well

#### Lashing Eye Plate

LEX-1

LEX-2









# D-Ring

DR-1











DR-2



# **Fixed Fitting**

## **D-Rings**



DR-1B (45°)







DR-1C





DR-1B (55°)





DR-1D





#### Think well

#### **Guide Fitting**



We can accept any made to order items based on drawings presented.

140/280

#### Foundation Socket





57

FS-...-16

A-A

FS-1B...









## **RORO-equipment**

#### Lashing Pot

LP-1

LP-1A