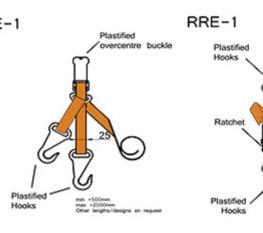

#### Lashing Bar

LB-2S

LB-3S

LB-3E

LB-3V

We can provide 50T or 36T of the lashing bar, above drawings for the 50T

#### Lashing Bar

We can provide 50T or 36T of the lashing bar, above drawings for the 50T