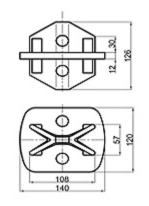

1A



TB-1B





TB-1C



TB-2B





#### Turnbuckle





TB-3





TB-E/65



#### Lashing Bar

LB-2S



LB-3S



LB-3E





LB-3V





We can provide 50T or 36T of the lashing bar, above drawings for the 50T



#### Lashing Bar



We can provide 50T or 36T of the lashing bar, above drawings for the 50T

#### **Bridge Fitting**

BF-1



BF-2



#### Thinkwell信辉

#### Hanging Stacker

HS-1

HS-1A















HS-2

HS-2A

HS-3













FLANGE: HS-1,HS-1A,HS-2 FLANGELESS: HS-2A, HS-3

#### **Think** well

#### **Pressure Element**

CS-1

CS-1A

ଞ

43 35

3

3

30









CS-2



50X50

#### **Compensating Height Support**

CS-3







11



#### Cone

GC-1

GC-2













## **Sliding Cone**

GC-2A(45°)











Ø100







#### Stacking Cone

Intermediate Stacking Cone

SC-1A



Base Stacking Cone

SC-1B



SC-2C



SC-2D





SC-2A











# **Fixed Fitting**

#### **Twistlock Foundation**

RS-1A



RS-2A





RS-1B



RS-1C

RS-2B







#### Think well

## **Twistlock Foundation**

RS-1D





RS-2D





15



# Silding Foundation

RS-1AS



RS-1BS

RS-1CS















16

#### Think well

## Lifting Foundation



LS-1A





LS-2A

LS-2A L/R







## Support Foundation

SF-1

SF-1A









CS-S-1





CS-S-2





#### **Dovetail Foundation**

DF-1A (45°)





DF-1B (45°)



DF-2B (55°)

DF-3







#### Think well

#### **Bottom Plate**

DP-1





DP-3

tτ



3







#### Lashing Eye Plate

ttt

LE-1



LE-2



#### **Think** well

#### Lashing Eye Plate

LEX-1

LEX-2









# D-Ring

DR-1











DR-2



# **Fixed Fitting**

## **D-Rings**



DR-