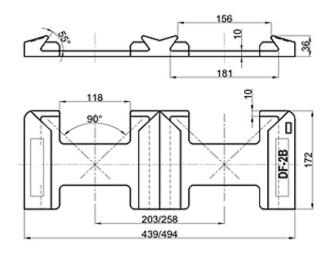

ment**

CS-1

CS-1A

ଞ

43 35

3

3

30









CS-2



50X50

#### **Compensating Height Support**

CS-3







11



#### Cone

GC-1

GC-2













## **Sliding Cone**

GC-2A(45°)











Ø100







#### Stacking Cone

Intermediate Stacking Cone

SC-1A



Base Stacking Cone

SC-1B



SC-2C



SC-2D





SC-2A











# **Fixed Fitting**

#### **Twistlock Foundation**

RS-1A



RS-2A





RS-1B



RS-1C

RS-2B







#### Think well

## **Twistlock Foundation**

RS-1D





RS-2D





15



# Silding Foundation

RS-1AS



RS-1BS

RS-1CS















16

#### Think well

## Lifting Foundation



LS-1A





LS-2A

LS-2A L/R







## Support Foundation

SF-1

SF-1A









CS-S-1





CS-S-2





#### **Dovetail Foundation**

DF-1A (45°)





DF-1B (45°)



DF-2B (55°)

DF-3







#### Think well

#### **Bottom Plate**

DP-1





DP-3

tτ



3







#### Lashing Eye Plate

ttt

LE-1



LE-2



#### **Think** well

#### Lashing Eye Plate

LEX-1

LEX-2









# D-Ring

DR-1











DR-2



# **Fixed Fitting**

## **D-Rings**



DR-1B (45°)







DR-1C





DR-1B (55°)





DR-1D





#### Think well

#### **Guide Fitting**



We can accept any made to order items based on drawings presented.

140/280

#### Foundation Socket





57

FS-...-16

A-A

FS-1B...









## **RORO-equipment**

#### Lashing Pot

LP-1

LP-1A

LP-2A











LP-3







LP-3A

LP-4

LP-5





Ø250







#### Crinkle Bar



## **D-Rings**











DR-3A





DR-5





25



#### Chain Turnbuckle

TB-1A-20



TB-1C-20







ę



18,5

Speed lash

23 47

Ħ

26



## Securing P