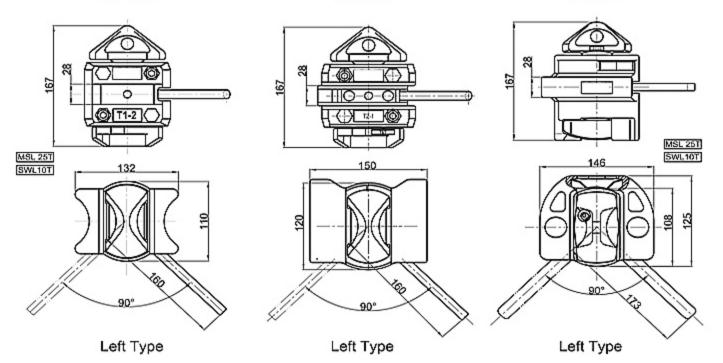

#### Intermediate twistlock

T1 L/R

T2 L/R

T3 L/R

#### Dovetail twistlock

T4-1 L/R

T4-2 L/R

Left Type

Left Type