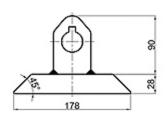

rods

AP-1







#### **Emergency Tool**



#### Turnbuckle

#### TB-1A



TB-1B





TB-1C



TB-2B





#### Turnbuckle





TB-3





TB-E/65



#### Lashing Bar

LB-2S



LB-3S



LB-3E





LB-3V





We can provide 50T or 36T of the lashing bar, above drawings for the 50T



#### Lashing Bar



We can provide 50T or 36T of the lashing bar, above drawings for the 50T

#### **Bridge Fitting**

BF-1



BF-2



#### Thinkwell信辉

#### Hanging Stacker

HS-1

HS-1A















HS-2

HS-2A

HS-3













FLANGE: HS-1,HS-1A,HS-2 FLANGELESS: HS-2A, HS-3

#### **Think** well

#### **Pressure Element**

CS-1

CS-1A

ଞ

43 35

3

3

30









CS-2



50X50

#### **Compensating Height Support**

CS-3







11



#### Cone

GC-1

GC-2













## **Sliding Cone**

GC-2A(45°)











Ø100







#### Stacking Cone

Intermediate Stacking Cone

SC-1A



Base Stacking Cone

SC-1B



SC-2C



SC-2D





SC-2A











# **Fixed Fitting**

#### **Twistlock Foundation**

RS-1A



RS-2A





RS-1B



RS-1C

RS-2B







#### Think well

## **Twistlock Foundation**

RS-1D





RS-2D





15



# Silding Foundation

RS-1AS



RS-1BS

RS-1CS















16

#### Think well

## Lifting Foundation



LS-1A





LS-2A

LS-2A L/R







## Support Foundation

SF-1

SF-1A









CS-S-1





CS-S-2





#### **Dovetail Foundation**

DF-1A (45°)





DF-1B (45°)



DF-2B (55°)

DF-3







#### Think well

#### **Bottom Plate**

DP-1





DP-3

tτ



3







#### Lashing Eye Plate

ttt

LE-1



LE-2



#### **Think** well

#### Lashing Eye Plate

LEX-1

LEX-2









# D-R