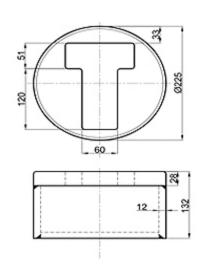

#### Container Corner Casting

Top corner fitting

right

63,5.0

33,5,15

Bottom corner fitting

51.5

101,5.0