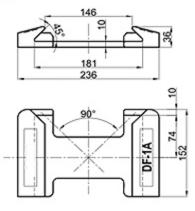

## **Think** well

#### **Pressure Element**

CS-1

CS-1A

ଞ

43 35

3

3

30









CS-2



50X50

#### **Compensating Height Support**

CS-3







11



#### Cone

GC-1

GC-2













## **Sliding Cone**

GC-2A(45°)











Ø100







#### Stacking Cone

Intermediate Stacking Cone

SC-1A



Base Stacking Cone

SC-1B



SC-2C



SC-2D





SC-2A











# **Fixed Fitting**

#### **Twistlock Foundation**

RS-1A



RS-2A





RS-1B



RS-1C

RS-2B







#### Think well

## **Twistlock Foundation**

RS-1D





RS-2D





15



# Silding Foundation

RS-1AS



RS-1BS

RS-1CS















16

#### Think well

## Lifting Foundation



LS-1A





LS-2A

LS-2A L/R







## Support Foundation

SF-1

SF-1A









CS-S-1





CS-S-2





#### **Dovetail Foundation**

DF-1A (45°)





DF-1B (45°)



DF-2B (55°)

DF-3







#### Think well

#### **Bottom Plate**

DP-1





DP-3

tτ



3







#### Lashing Eye Plate

ttt

LE-1



LE-2



#### **Think** well

#### Lashing Eye Plate

LEX-1

LEX-2









# D-Ring

DR-1











DR-2



# **Fixed Fitting**

## **D-Rings**



DR-1B (45°)







DR-1C





DR-1B (55°)





DR-1D





#### Think well

#### **Guide Fitting**



We can accept any made to order items based on drawings presented.

140/280

#### Foundation Socket





57

FS-...-16

A-A

FS-1B...









## **RORO-equipment**

#### Lashing Pot

LP-1

LP-1A

LP-2A











LP-3







LP-3A

LP-4

LP-5





Ø250







#### Crinkle Bar



## **D-Rings**











DR-3A





DR-5





25



#### Chain Turnbuckle

TB-1A-20



TB-1C-20







ę



18,5

Spe