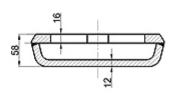

### Think well

## Lifting Foundation



LS-1A





LS-2A

LS-2A L/R







## Support Foundation

SF-1

SF-1A









CS-S-1





CS-S-2





#### **Dovetail Foundation**

DF-1A (45°)





DF-1B (45°)



DF-2B (55°)

DF-3







#### Think well

#### **Bottom Plate**

DP-1





DP-3

tτ



3







#### Lashing Eye Plate

ttt

LE-1



LE-2



#### **Think** well

#### Lashing Eye Plate

LEX-1

LEX-2









# D-Ring

DR-1











DR-2



# **Fixed Fitting**

## **D-Rings**



DR-1B (45°)







DR-1C





DR-1B (55°)





DR-1D





#### Think well

#### **Guide Fitting**



We can accept any made to order items based on drawings presented.

140/280

#### Foundation Socket





57

FS-...-16

A-A

FS-1B...









## **RORO-equipment**

#### Lashing Pot

LP-1

LP-1A

LP-2A











LP-3







LP-3A

LP-4

LP-5





Ø250







#### Crinkle Bar



## **D-Rings**











DR-3A





DR-5





25



#### Chain Turnbuckle

TB-1A-20



TB-1C-20







ę



18,5

Speed lash

23 47

Ħ

26



## Securing Pads

SP-A

#### SP-B















#### Shackle/Hook

SH-1

S-13









#### Link Chain

LC-1



LC-2



#### **Tension** Lever

TL-1

TL-2







#### **Trailer Trestle**



#### Trailer Support

TJ-2



#### Wheel Chock

TC-2











200

Container Spreader Weblashings Carlashings





#### Container Corner Casting

Top corner fitting

right

63,5.0

33,5,15



Bottom corner fitting









51.5

101,5.0

164,5

79.5.01

28,5.15

89.15





63.5%

63,54







Qingdao Thinkwell Hardware & Machinery Co., Ltd.

Add. NO.88, Chunyang Road, Chengyang District, Qing