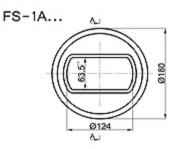

k Foundation**

RS-1D





RS-2D





15



# Silding Foundation

RS-1AS



RS-1BS

RS-1CS















16

#### Think well

## Lifting Foundation



LS-1A





LS-2A

LS-2A L/R







## Support Foundation

SF-1

SF-1A









CS-S-1





CS-S-2





#### **Dovetail Foundation**

DF-1A (45°)





DF-1B (45°)



DF-2B (55°)

DF-3







#### Think well

#### **Bottom Plate**

DP-1





DP-3

tτ



3







#### Lashing Eye Plate

ttt

LE-1



LE-2



#### **Think** well

#### Lashing Eye Plate

LEX-1

LEX-2









# D-Ring

DR-1











DR-2



# **Fixed Fitting**

## **D-Rings**



DR-1B (45°)







DR-1C





DR-1B (55°)





DR-1D





#### Think well

#### **Guide Fitting**



We can accept any made to order items based on drawings presented.

140/280

#### Foundation Socket





57

FS-...-16

A-A

FS-1B...









## **RORO-equipment**

#### Lashing Pot

LP-1

LP-1A

LP-2A











LP-3







LP-3A

LP-4

LP-5





Ø250







#### Crinkle Bar



## **D-Rings**











DR-3A





DR-5





25



#### Chain Turnbuckle

TB-1A-20



TB-1C-20







ę



18,5

Speed lash

23 47

Ħ

26



## Securing Pads

SP-A

#### SP-B















#### Shackle/Hook

SH-1

S-13









#### Link Chain

LC-1



LC-2



#### **Tension** Lever

TL-1

TL-2







#### **Trailer Trestle**



#### Trailer Support

TJ-2



#### Wheel Chock

TC-2











200

Container Spreader Weblashings Carlashings





#### Container Corner Casting

Top corner fitting

right

63,5.0

33,5,15



Bottom corner fitting









51.5

101,5.0

164,5

79.5.01

28,5.15

89.15





63.5%

63,