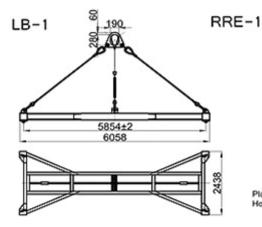

DR-1B (55°)





DR-1D





#### Think well

#### **Guide Fitting**



We can accept any made to order items based on drawings presented.

140/280

#### Foundation Socket





57

FS-...-16

A-A

FS-1B...









## **RORO-equipment**

#### Lashing Pot

LP-1

LP-1A

LP-2A











LP-3







LP-3A

LP-4

LP-5





Ø250







#### Crinkle Bar



## **D-Rings**











DR-3A





DR-5





25



#### Chain Turnbuckle

TB-1A-20



TB-1C-20







ę



18,5

Speed lash

23 47

Ħ

26



## Securing Pads

SP-A

#### SP-B















#### Shackle/Hook

SH-1

S-13









#### Link Chain

LC-1



LC-2



#### **Tension** Lever

TL-1

TL-2







#### **Trailer Trestle**



#### Trailer Support

TJ-2



#### Wheel Chock

TC-2











200

Container Spreader Weblashings Carlashings





#### Container Corner Casting

Top corner fitting

right

63,5.0

33,5,15



Bottom corner fitting









51.5

101,5.0

164,5

79.5.01

28,5.15

89.15





63.5%

63,54







Qingdao Thinkwell Hardware & Machinery Co., Ltd.

Add. NO.88, Chunyang Road, Chengyang District, Qingdao, Shandong, China

Tel. 86-532-66968781 Fax. 86-532-66968780 Web. www.chinathinkwell.com Email. info@chinathinkwell.com