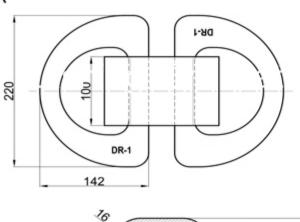

### Stacking Cone

Intermediate Stacking Cone

SC-1A



Base Stacking Cone

SC-1B



SC-2C



SC-2D





SC-2A











# **Fixed Fitting**

#### **Twistlock Foundation**

RS-1A



RS-2A





RS-1B



RS-1C

RS-2B







#### Think well

## **Twistlock Foundation**

RS-1D





RS-2D





15



# Silding Foundation

RS-1AS



RS-1BS

RS-1CS















16

#### Think well

## Lifting Foundation



LS-1A





LS-2A

LS-2A L/R







## Support Foundation

SF-1

SF-1A









CS-S-1





CS-S-2





#### **Dovetail Foundation**

DF-1A (45°)





DF-1B (45°)



DF-2B (55°)

DF-3







#### Think well

#### **Bottom Plate**

DP-1





DP-3

tτ



3







#### Lashing Eye Plate

ttt

LE-1



LE-2



#### **Think** well

#### Lashing Eye Plate

LEX-1

LEX-2









# D-Ring

DR-1











DR-2



# **Fixed Fitting**

## **D-Rings**



DR-1B (45°)







DR-1C





DR-1B (55°)





DR-1D





#### Think well

#### **Guide Fitting**



We can accept any made to order items based on drawings presented.

140/280

#### Foundation Socket





57

FS-...-16

A-A

FS-1B...









## **RORO-equipment**

#### Lashing Pot

LP-1

LP-1A

LP-2A











LP-3







LP-3A

LP-4

LP-5





Ø250







#### Crinkle Bar



## **D-Rings**











DR-3A





DR-5





25



#### Chain Turnbuckle

TB-1A-20



TB-1C-20







ę



18,5

Speed lash

23 47

Ħ

26



## Securing Pads

SP-A

#### SP-B















#### Shackle/Hook

SH-1

S-13









#### Link Chain

LC-1



LC-2



#### **Tension** Lever

TL-1

TL-2







#### **Trailer Trestle**



#### Trailer Support

TJ-2



###