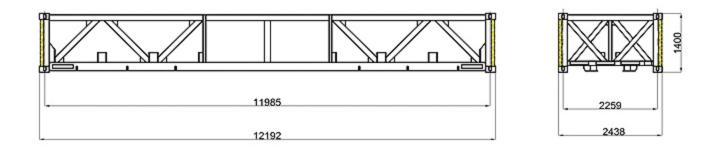

| 28 |
| >Trailer trestle                            | 29 |
| >Trailer support                            | 29 |
| >Wheel chock                                | 29 |
| >Container Spreader weblashings carlashings | 30 |
| >Container corner casting                   | 30 |

# Illustration for container securing equipment









LB-2F-2

ER-1

#### Loose fittings

#### Twistlock











#### Intermediate twistlock

T1 L/R

T2 L/R

T3 L/R



#### Dovetail twistlock

T4-1 L/R



T4-2 L/R



Left Type

Left Type



#### Dovetail twistlock

T5-1 L/R

T5-2 L/R







Left Type

#### One wire SAT

T6-1











160

#### Fully symmetrical SAT



#### MID-LOCK and Bottom twistlock

I

100

 $\odot$ 

T

T8-2





T9 L/R







#### Flatracks and storage bins

SB-1







FL-20'





FL-40'





## Operating rods

AP-1







#### **Emergency Tool**



#### Turnbuckle

#### TB-1A



TB-1B





TB-1C



TB-2B





#### Turnbuckle





TB-3





TB-E/65



#### Lashing Bar

LB-2S



LB-3S



LB-3E





LB-3V





We can provide 50T or 36T of the lashing bar, above drawings for the 50T



#### Lashing Bar



We can provide 50T or 36T of the lashing bar, above drawings for the 50T

#### **Bridge Fitting**

BF-1



BF-2



#### Thinkwell信辉

#### Hanging Stacker

HS-1

HS-1A















HS-2

HS-2A

HS-3













FLANGE: HS-1,HS-1A,HS-2 FLANGELESS: HS-2A, HS-3

#### **Think** well

#### **Pressure Element**

CS-1

CS-1A

ଞ

43 35

3

3

30









CS-2



50X50

#### **Compensating Height Support**

CS-3







11



#### Cone

GC-1

GC-2













## **Sliding Cone**

GC