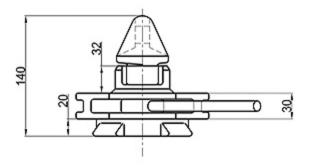

| 28 |
| >Tension Lever                              | 28 |
| >Trailer trestle                            | 29 |
| >Trailer support                            | 29 |
| >Wheel chock                                | 29 |
| >Container Spreader weblashings carlashings | 30 |
| >Container corner casting                   | 30 |

# Illustration for container securing equipment









LB-2F-2

ER-1

#### Loose fittings

#### Twistlock











#### Intermediate twistlock

T1 L/R

T2 L/R

T3 L/R



#### Dovetail twistlock

T4-1 L/R



T4-2 L/R



Left Type

Left Type



#### Dovetail twistlock

T5-1 L/R

T5-2 L/R







Left Type

#### One wire SAT

T6-1











160

#### Fully symmetrical SAT



#### MID-LOCK and Bottom twistlock

I

100

 $\odot$ 

T

T8-2





T9 L/R







#### Flatracks and storage bins

SB-1







FL-20'





FL-40'





## Operating rods

AP-1







#### **Emergency Tool**



#### Turnbuckle

#### TB-1A



TB-1B





TB-1C



TB-2B





#### Turnbuckle





TB-3





TB-E/65



#### Lashing Bar

LB-2S



LB-3S



LB-3E





LB-3V





We can provide 50T or 36T of the lashing bar, above drawings for the 50T



#### Lashing Bar



We can provide 50T or 36T of the lashing bar, above drawings for the 50T

#### **Bridge Fitting**

BF-1



BF-2



#### Thinkwell信辉

#### Hanging Stacker

HS-1

HS-1A















HS-2

HS-2A

HS-3













FLANGE: HS-1,HS-1A,HS-2 FLANGELESS: HS-2A, HS-3

#### **Think** well

#### **Pressure Element**

CS-1

CS-1A

ଞ

43 35

3

3

30









CS-2



50X50

#### **Compensating Height Support**

CS-3