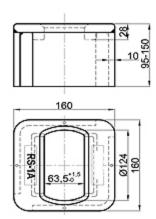

B-3V





We can provide 50T or 36T of the lashing bar, above drawings for the 50T



#### Lashing Bar



We can provide 50T or 36T of the lashing bar, above drawings for the 50T

#### **Bridge Fitting**

BF-1



BF-2



#### Thinkwell信辉

#### Hanging Stacker

HS-1

HS-1A















HS-2

HS-2A

HS-3













FLANGE: HS-1,HS-1A,HS-2 FLANGELESS: HS-2A, HS-3

#### **Think** well

#### **Pressure Element**

CS-1

CS-1A

ଞ

43 35

3

3

30









CS-2



50X50

#### **Compensating Height Support**

CS-3







11



#### Cone

GC-1

GC-2













## **Sliding Cone**

GC-2A(45°)











Ø100







#### Stacking Cone

Intermediate Stacking Cone

SC-1A



Base Stacking Cone

SC-1B



SC-2C



SC-2D





SC-2A











# **Fixed Fitting**

#### **Twistlock Foundation**

RS-1A



RS-2A





RS-1B



RS-1C

RS-2B







#### Think well

## **Twistlock Foundation**

RS-1D





RS-2D





15



# Silding Foundation

RS-1AS



RS-1BS

RS-1CS















16

#### Think well

## Lifting Foundation



LS-1A





LS-2A

LS-2A L/R







## Support Foundation

SF-1

SF-1A









CS-S-1





CS-S-2





#### **Dovetail Foundation**

DF-1A (45°)





DF-1B (45°)



DF-2B (55°)

DF-3







#### Think well

#### **Bottom Plate**

DP-1





DP-3

tτ



3







#### Lashing Eye Plate

ttt

LE-1



LE-2



#### **Think** well

#### Lashing Eye Plate

LEX-1

LEX-2









# D-Ring

DR-1











DR-2



# **Fixed Fitting**

## **D-Rings**



DR-1B (45°)







DR-1C





DR-1B (55°)





DR-1D





#### Think well

#### **Guide Fitting**



We can accept any made to ord