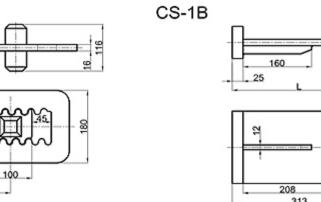

d Bottom twistlock

I

100

 $\odot$ 

T

T8-2





T9 L/R







#### Flatracks and storage bins

SB-1







FL-20'





FL-40'





## Operating rods

AP-1







#### **Emergency Tool**



#### Turnbuckle

#### TB-1A



TB-1B





TB-1C



TB-2B





#### Turnbuckle





TB-3





TB-E/65



#### Lashing Bar

LB-2S



LB-3S



LB-3E





LB-3V





We can provide 50T or 36T of the lashing bar, above drawings for the 50T



#### Lashing Bar



We can provide 50T or 36T of the lashing bar, above drawings for the 50T

#### **Bridge Fitting**

BF-1



BF-2



#### Thinkwell信辉

#### Hanging Stacker

HS-1

HS-1A















HS-2

HS-2A

HS-3













FLANGE: HS-1,HS-1A,HS-2 FLANGELESS: HS-2A, HS-3

#### **Think** well

#### **Pressure Element**

CS-1

CS-1A

ଞ

43 35

3

3

30









CS-2



50X50

#### **Compensating Height Support**

CS-3







11



#### Cone

GC-1

GC-2













## **Sliding Cone**

GC-2A(45°)











Ø100







#### Stacking Cone

Intermediate Stacking Cone

SC-1A



Base Stacking Cone

SC-1B



SC-2C



SC-2D





SC-2A











# **Fixed Fitting**

#### **Twistlock Foundation**

RS-1A



RS-2A





RS-1B



RS-1C

RS-2B







#### Think well

## **Twistlock Foundation**

RS-1D





RS-2D





15



# Silding Foundation

RS-1AS



RS-1BS

RS-1CS















16

#### Think well

## Lifting Foundation



LS-1A





LS-2A

LS-2A L/R







## Support Foundation

SF-1

SF-1A









CS-S-1





CS-S-2





#### **Dovetail Foundation**

DF-1A (45°)





DF-1B (45°)



DF-2B (55°)

DF-3







#### Think well

#### **Bottom Plate**

D