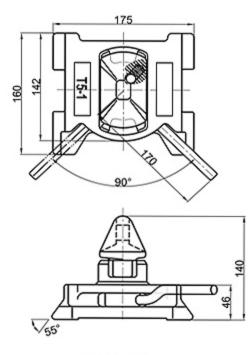

| 26 |
| >Securing pads                              | 27 |
| >Shackle/Hook                               | 27 |
| >Link Chain                                 | 28 |
| >Tension Lever                              | 28 |
| >Trailer trestle                            | 29 |
| >Trailer support                            | 29 |
| >Wheel chock                                | 29 |
| >Container Spreader weblashings carlashings | 30 |
| >Container corner casting                   | 30 |

# Illustration for container securing equipment









LB-2F-2

ER-1

#### Loose fittings

#### Twistlock











#### Intermediate twistlock

T1 L/R

T2 L/R

T3 L/R



#### Dovetail twistlock

T4-1 L/R



T4-2 L/R



Left Type

Left Type



#### Dovetail twistlock

T5-1 L/R

T5-2 L/R







Left Type

#### One wire SAT

T6-1











160

#### Fully symmetrical SAT



#### MID-LOCK and Bottom twistlock

I

100

 $\odot$ 

T

T8-2





T9 L/R







#### Flatracks and storage bins

SB-1







FL-20'





FL-40'





## Operating rods

AP-1







#### **Emergency Tool**



#### Turnbuckle

#### TB-1A



TB-1B





TB-1C



TB-2B





#### Turnbuckle





TB-3





TB-E/65



#### Lashing Bar

LB-2S



LB-3S



LB-3E





LB-3V





We can provide 50T or 36T of the lashing bar, above drawings for the 50T



#### Lashing Bar



We can provide 50T or 36T of the lashing bar, above drawings for the 50T

#### **Bridge Fitting**

BF-1



BF-2



#### Thinkwell信辉

#### Hanging Stacker

HS-1

HS-1A















HS-2

HS-2A

HS-3













FLANGE: HS-1,HS-1A,HS-2 FLANGELES