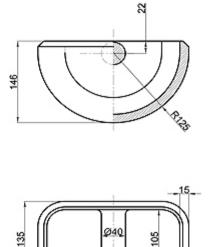

on



LS-1A





LS-2A

LS-2A L/R







## Support Foundation

SF-1

SF-1A









CS-S-1





CS-S-2





#### **Dovetail Foundation**

DF-1A (45°)





DF-1B (45°)



DF-2B (55°)

DF-3







#### Think well

#### **Bottom Plate**

DP-1





DP-3

tτ



3







#### Lashing Eye Plate

ttt

LE-1



LE-2



#### **Think** well

#### Lashing Eye Plate

LEX-1

LEX-2









# D-Ring

DR-1











DR-2



# **Fixed Fitting**

## **D-Rings**



DR-1B (45°)







DR-1C





DR-1B (55°)





DR-1D





#### Think well

#### **Guide Fitting**



We can accept any made to order items based on drawings presented.

140/280

#### Foundation Socket





57

FS-...-16

A-A

FS-1B...









## **RORO-equipment**

#### Lashing Pot

LP-1

LP-1A

LP-2A











LP-3







LP-3A

LP-4

LP-5





Ø250







#### Crinkle Bar



## **D-Rings**











DR-3A





DR-5





25



#### Chain Turnbuckle

TB-1A-20



TB-1C-20







ę



18,5

Speed lash

23 47

Ħ

26



## Securing Pads

SP-A

#### SP-B















#### Shackle/Hook

SH-1

S-13









#### Link Chain

LC-1



LC-2



#### **Tension** Lever

TL-1

TL-2







#### **Trailer Trestle**



#### Trailer Support

TJ-2



#### Wheel Chock

TC-2











200

Container Spreader Weblashings Carlashings





#### Container Corner Casting

Top corner fitting

right

63,5.0

33,5,15



Bottom corner fitting









51.5

101,5.0

164,5

79.5.01

28,5.15

89.15





63.5%

63,54







Qingdao Thinkwell Hardware & Machinery Co., Ltd.

Add. NO.88, Chunyang Road, Chengyang District, Qingdao, Shandong, China

Tel. 86-532-6