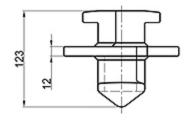

Left Type

Left Type



#### Dovetail twistlock

T5-1 L/R

T5-2 L/R







Left Type

#### One wire SAT

T6-1











160

#### Fully symmetrical SAT



#### MID-LOCK and Bottom twistlock

I

100

 $\odot$ 

T

T8-2





T9 L/R







#### Flatracks and storage bins

SB-1







FL-20'





FL-40'





## Operating rods

AP-1







#### **Emergency Tool**



#### Turnbuckle

#### TB-1A



TB-1B





TB-1C



TB-2B





#### Turnbuckle





TB-3





TB-E/65



#### Lashing Bar

LB-2S



LB-3S



LB-3E





LB-3V





We can provide 50T or 36T of the lashing bar, above drawings for the 50T



#### Lashing Bar



We can provide 50T or 36T of the lashing bar, above drawings for the 50T

#### **Bridge Fitting**

BF-1



BF-2



#### Thinkwell信辉

#### Hanging Stacker

HS-1

HS-1A















HS-2

HS-2A

HS-3













FLANGE: HS-1,HS-1A,HS-2 FLANGELESS: HS-2A, HS-3

#### **Think** well

#### **Pressure Element**

CS-1

CS-1A

ଞ

43 35

3

3

30









CS-2



50X50

#### **Compensating Height Support**

CS-3







11



#### Cone

GC-1

GC-2













## **Sliding Cone**

GC-2A(45°)











Ø100







#### Stacking Cone

Intermediate Stacking Cone

SC-1A



Base Stacking Cone

SC-1B



SC-2C



SC-2D





SC-2A











# **Fixed Fitting**

#### **Twistlock Foundation**

RS-1A



RS-2A





RS-1B



RS-1C

RS-2B







#### Think well

## **Twistlock Foundation**

RS-1D





RS-2D





15



# Silding Foundation

RS-1AS



RS-1BS

RS-1CS















16

#### Think well

## Lifting Foundation



LS-1A





LS-2A

LS-2A L/R







## Support Foundation