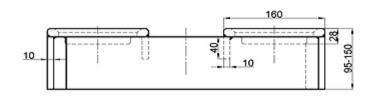

ing Bar



We can provide 50T or 36T of the lashing bar, above drawings for the 50T

#### **Bridge Fitting**

BF-1



BF-2



#### Thinkwell信辉

#### Hanging Stacker

HS-1

HS-1A















HS-2

HS-2A

HS-3













FLANGE: HS-1,HS-1A,HS-2 FLANGELESS: HS-2A, HS-3

#### **Think** well

#### **Pressure Element**

CS-1

CS-1A

ଞ

43 35

3

3

30









CS-2



50X50

#### **Compensating Height Support**

CS-3







11



#### Cone

GC-1

GC-2













## **Sliding Cone**

GC-2A(45°)











Ø100







#### Stacking Cone

Intermediate Stacking Cone

SC-1A



Base Stacking Cone

SC-1B



SC-2C



SC-2D





SC-2A











# **Fixed Fitting**

#### **Twistlock Foundation**

RS-1A



RS-2A





RS-1B



RS-1C

RS-2B







#### Think well

## **Twistlock Foundation**

RS-1D





RS-2D





15



# Silding Foundation

RS-1AS



RS-1BS

RS-1CS















16

#### Think well

## Lifting Foundation



LS-1A





LS-2A

LS-2A L/R







## Support Foundation

SF-1

SF-1A









CS-S-1





CS-S-2





#### **Dovetail Foundation**

DF-1A (45°)





DF-1B (45°)



DF-2B (55°)

DF-3







#### Think well

#### **Bottom Plate**

DP-1





DP-3

tτ



3







#### Lashing Eye Plate

ttt

LE-1



LE-2



#### **Think** well

#### Lashing Eye Plate

LEX-1

LEX-2









# D-Ring

DR-1











DR-2



# **Fixed Fitting**

## **D-Rings**



DR-1B (45°)







DR-1C





DR-1B (55°)





DR-1D





#### Think well

#### **Guide Fitting**



We can accept any made to order items based on drawings presented.

140/280

#### Foundation Socket





57

FS-...-16

A-A