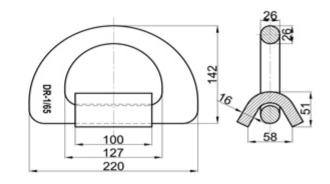

#### Stacking Cone

Intermediate Stacking Cone

SC-1A



Base Stacking Cone

SC-1B



SC-2C



SC-2D





SC-2A











# **Fixed Fitting**

#### **Twistlock Foundation**

RS-1A



RS-2A





RS-1B



RS-1C

RS-2B







#### Think well

## **Twistlock Foundation**

RS-1D





RS-2D





15



# Silding Foundation

RS-1AS



RS-1BS

RS-1CS















16

#### Think well

## Lifting Foundation



LS-1A





LS-2A

LS-2A L/R







## Support Foundation

SF-1

SF-1A









CS-S-1





CS-S-2





#### **Dovetail Foundation**

DF-1A (45°)





DF-1B (45°)



DF-2B (55°)

DF-3







#### Think well

#### **Bottom Plate**

DP-1





DP-3

tτ



3







#### Lashing Eye Plate

ttt

LE-1



LE-2



#### **Think** well

#### Lashing Eye Plate

LEX-1

LEX-2









# D-Ring

DR-1











DR-2



# **Fixed Fitting**

## **D-Rings**



DR-1B (45°)







DR-1C





DR-1B (55°)





DR-1D





#### Think well

#### **Guide Fitting**



We can accept any made to order items based on drawings presented.

140/280

#### Foundation Socket





57

FS-...-16

A-A

FS-1B...









## **RORO-equipment**

#### Lashing Pot

LP-1

LP-1A

LP-2A











LP-3







LP-3A

LP-4

LP-5





Ø250







#### Crinkle Bar



## **D-Rings**











DR-3A





DR-5





25



#### Chain Turnbuckle

TB-1A-20



TB-1C-20







ę



18,5

Speed lash

23 47

Ħ

26



## Securing Pads

SP-A

#### SP-B















#### Shackle/Hook

SH-1

S-13









#### Link Chain

LC-1



LC-2



#### **Tension** Lever

TL-1

TL-2







#### **Trailer Trestle**



#### Trailer Support

TJ-2