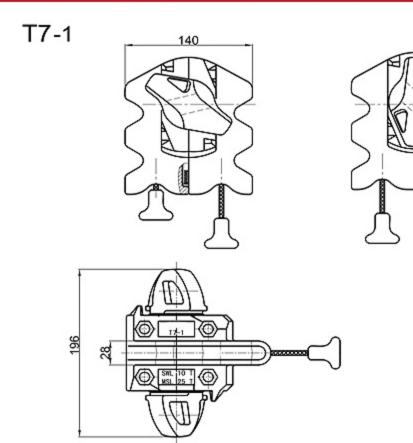

>Shackle/Hook                               | 27 |
| >Link Chain                                 | 28 |
| >Tension Lever                              | 28 |
| >Trailer trestle                            | 29 |
| >Trailer support                            | 29 |
| >Wheel chock                                | 29 |
| >Container Spreader weblashings carlashings | 30 |
| >Container corner casting                   | 30 |

# Illustration for container securing equipment









LB-2F-2

ER-1

#### Loose fittings

#### Twistlock











#### Intermediate twistlock

T1 L/R

T2 L/R

T3 L/R



#### Dovetail twistlock

T4-1 L/R



T4-2 L/R



Left Type

Left Type



#### Dovetail twistlock

T5-1 L/R

T5-2 L/R







Left Type

#### One wire SAT

T6-1











160

#### Fully symmetrical SAT



#### MID-LOCK and Bottom twistlock

I

100

 $\odot$ 

T

T8-2





T9 L/R







#### Flatracks and storage bins

SB-1







FL-20'





FL-40'





## Operating rods

AP-1







#### **Emergency Tool**



#### Turnbuckle

#### TB-1A



TB-1B





TB-1C



TB-2B





#### Turnbuckle





TB-3





TB-E/65



#### Lashing Bar

LB-2S



LB-3S



LB-3E





LB-3V





We can provide 50T or 36T of the lashing bar, above drawings for the 50T



#### Lashing Bar



We can provide 50T or 36T of the lashing bar, above drawings for the 50T

#### **Bridge Fitting**

BF-1



BF-2



#### Thinkwell信辉

#### Hanging Stacker

HS-1

HS-1A















HS-2

HS-2A

HS-3













FLANGE: HS-1,HS-1A,HS-2 FLANGELESS: HS-2A, HS-3

#### **Think** well

#### **Pressure Element**

CS-1

CS-1A

ଞ

43 35