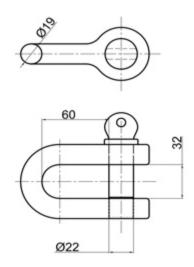

# D-Ring

DR-1

DR-2

# **Fixed Fitting**

## **D-Rings**

DR-1B (45°)

DR-1C

DR-1B (55°)

DR-1D