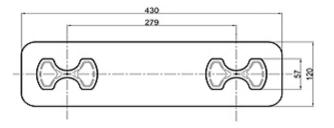

kle





TB-3





TB-E/65



#### Lashing Bar

LB-2S



LB-3S



LB-3E





LB-3V





We can provide 50T or 36T of the lashing bar, above drawings for the 50T



#### Lashing Bar



We can provide 50T or 36T of the lashing bar, above drawings for the 50T

#### **Bridge Fitting**

BF-1



BF-2



#### Thinkwell信辉

#### Hanging Stacker

HS-1

HS-1A















HS-2

HS-2A

HS-3













FLANGE: HS-1,HS-1A,HS-2 FLANGELESS: HS-2A, HS-3

#### **Think** well

#### **Pressure Element**

CS-1

CS-1A

ଞ

43 35

3

3

30









CS-2



50X50

#### **Compensating Height Support**

CS-3







11



#### Cone

GC-1

GC-2













## **Sliding Cone**

GC-2A(45°)











Ø100







#### Stacking Cone

Intermediate Stacking Cone

SC-1A



Base Stacking Cone

SC-1B



SC-2C



SC-2D





SC-2A











# **Fixed Fitting**

#### **Twistlock Foundation**

RS-1A



RS-2A





RS-1B



RS-1C

RS-2B







#### Think well

## **Twistlock Foundation**

RS-1D





RS-2D





15



# Silding Foundation

RS-1AS



RS-1BS

RS-1CS















16

#### Think well

## Lifting Foundation



LS-1A





LS-2A

LS-2A L/R







## Support Foundation

SF-1

SF-1A









CS-S-1





CS-S-2





#### **Dovetail Foundation**

DF-1A (45°)





DF-1B (45°)



DF-2B (55°)

DF-3







#### Think well

#### **Bottom Plate**

DP-1





DP-3

tτ



3







#### Lashing Eye Plate

ttt

LE-1



LE-2



#### **Think** well

#### Lashing Eye Plate

LEX-1

LEX-2









# D-Ring

DR-1











DR-2



# **Fixed Fitting**

## **D-Rings**



DR-1B (45°)







DR-1C





DR-1B (55°)





DR-1D