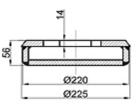

k well

## Lifting Foundation



LS-1A





LS-2A

LS-2A L/R







## Support Foundation

SF-1

SF-1A









CS-S-1





CS-S-2





#### **Dovetail Foundation**

DF-1A (45°)





DF-1B (45°)



DF-2B (55°)

DF-3







#### Think well

#### **Bottom Plate**

DP-1





DP-3

tτ



3







#### Lashing Eye Plate

ttt

LE-1



LE-2



#### **Think** well

#### Lashing Eye Plate

LEX-1

LEX-2









# D-Ring

DR-1











DR-2



# **Fixed Fitting**

## **D-Rings**



DR-1B (45°)







DR-1C





DR-1B (55°)





DR-1D





#### Think well

#### **Guide Fitting**



We can accept any made to order items based on drawings presented.

140/280

#### Foundation Socket





57

FS-...-16

A-A

FS-1B...









## **RORO-equipment**

#### Lashing Pot

LP-1

LP-1A

LP-2A











LP-3







LP-3A

LP-4

LP-5





Ø250







#### Crinkle Bar



## **D-Rings**











DR-3A





DR-5





25



#### Chain Turnbuckle

TB-1A-20



TB-1C-20







ę



18,5

Speed lash

23 47

Ħ

26



## Securing Pads

SP-A

#### SP-B















#### Shackle/Hook

SH-1

S-13









#### Link Chain

LC-1



LC-2



#### **Tension** Lever

TL-1

TL-2







#### **Trailer Trestle**



#### Trailer Support

TJ-2



#### Wheel Chock

TC-2











200

Container Spreader Weblashings Carlashings





#### Container Corner Casting

Top corner fitting

right

63,5.0

33,5,15



Bottom corner fitting









51.5

101,5.0

164,5

79.5.01

28,5.15

89.15





63.5%

63,54







Qingdao Thinkwell Hardware & Machinery Co., Ltd.

Add. NO.88, Chunyang Road, Chengyang District, Qingdao, Sha