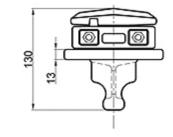

Left Type

Left Type



#### Dovetail twistlock

T5-1 L/R

T5-2 L/R







Left Type

#### One wire SAT

T6-1











160

#### Fully symmetrical SAT



#### MID-LOCK and Bottom twistlock

I

100

 $\odot$ 

T

T8-2





T9 L/R







#### Flatracks and storage bins

SB-1







FL-20'





FL-40'





## Operating rods

AP-1







#### **Emergency Tool**



#### Turnbuckle

#### TB-1A



TB-1B





TB-1C



TB-2B





#### Turnbuckle





TB-3





TB-E/65



#### Lashing Bar

LB-2S



LB-3S



LB-3E





LB-3V





We can provide 50T or 36T of the lashing bar, above drawings for the 50T



#### Lashing Bar



We can provide 50T or 36T of the lashing bar, above drawings for the 50T

#### **Bridge Fitting**

BF-1



BF-2



#### Thinkwell信辉

#### Hanging Stacker

HS-1

HS-1A















HS-2

HS-2A

HS-3













FLANGE: HS-1,HS-1A,HS-2 FLANGELESS: HS-2A, HS-3

#### **Think** well

#### **Pressure Element**

CS-1

CS-1A

ଞ

43 35

3

3

30









CS-2



50X50

#### **Compensating Height Support**

CS-3







11



#### Cone

GC-1

GC-2













## **Sliding Cone**

GC-2A(45°)











Ø100







#### Stacking Cone

Intermediate Stacking Cone

SC-1A



Base Stacking Cone

SC-1B



SC-2C



SC-2D





SC-2A











# **Fixed Fitting**

#### **Twistlock Foundation**

RS-1A



RS-2A





RS-1B



RS-1C

RS-2B







#### Think well

## **Twistlock Foundation**

RS-1D





RS-2D





15



# Silding Foundation

RS-1AS



RS-1BS

RS-1CS















16

#### Think well

## Lifting Foundation



LS-1A





LS-2A

LS-2A L/R







## Support Foundation