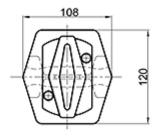

t Type

Left Type



#### Dovetail twistlock

T5-1 L/R

T5-2 L/R







Left Type

#### One wire SAT

T6-1











160

#### Fully symmetrical SAT



#### MID-LOCK and Bottom twistlock

I

100

 $\odot$ 

T

T8-2





T9 L/R







#### Flatracks and storage bins

SB-1







FL-20'





FL-40'





## Operating rods

AP-1







#### **Emergency Tool**



#### Turnbuckle

#### TB-1A



TB-1B





TB-1C



TB-2B





#### Turnbuckle





TB-3





TB-E/65



#### Lashing Bar

LB-2S



LB-3S



LB-3E





LB-3V





We can provide 50T or 36T of the lashing bar, above drawings for the 50T



#### Lashing Bar



We can provide 50T or 36T of the lashing bar, above drawings for the 50T

#### **Bridge Fitting**

BF-1



BF-2



#### Thinkwell信辉

#### Hanging Stacker

HS-1

HS-1A















HS-2

HS-2A

HS-3













FLANGE: HS-1,HS-1A,HS-2 FLANGELESS: HS-2A, HS-3

#### **Think** well

#### **Pressure Element**

CS-1

CS-1A

ଞ

43 35

3

3

30









CS-2



50X50

#### **Compensating Height Support**

CS-3







11



#### Cone

GC-1

GC-2













## **Sliding Cone**

GC-2A(45°)











Ø100







#### Stacking Cone

Intermediate Stacking Cone

SC-1A



Base Stacking Cone

SC-1B



SC-2C



SC-2D





SC-2A











# **Fixed Fitting**

#### **Twistlock Foundation**

RS-1A



RS-2A





RS-1B



RS-1C

RS-2B







#### Think well

## **Twistlock Foundation**

RS-1D





RS-2D





15



# Silding Foundation

RS-1AS



RS-1BS

RS-1CS















16

#### Think well

## Lifting Foundation



LS-1A





LS-2A

LS-2A L/R







## Support Foundation

SF-1