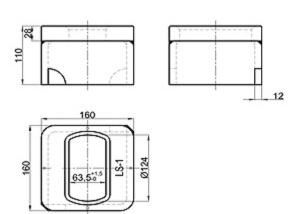

well信辉

#### Hanging Stacker

HS-1

HS-1A















HS-2

HS-2A

HS-3













FLANGE: HS-1,HS-1A,HS-2 FLANGELESS: HS-2A, HS-3

#### **Think** well

#### **Pressure Element**

CS-1

CS-1A

ଞ

43 35

3

3

30









CS-2



50X50

#### **Compensating Height Support**

CS-3







11



#### Cone

GC-1

GC-2













## **Sliding Cone**

GC-2A(45°)











Ø100







#### Stacking Cone

Intermediate Stacking Cone

SC-1A



Base Stacking Cone

SC-1B



SC-2C



SC-2D





SC-2A











# **Fixed Fitting**

#### **Twistlock Foundation**

RS-1A



RS-2A





RS-1B



RS-1C

RS-2B







#### Think well

## **Twistlock Foundation**

RS-1D





RS-2D





15



# Silding Foundation

RS-1AS



RS-1BS

RS-1CS















16

#### Think well

## Lifting Foundation



LS-1A





LS-2A

LS-2A L/R







## Support Foundation

SF-1

SF-1A









CS-S-1





CS-S-2





#### **Dovetail Foundation**

DF-1A (45°)





DF-1B (45°)



DF-2B (55°)

DF-3







#### Think well

#### **Bottom Plate**

DP-1





DP-3

tτ



3







#### Lashing Eye Plate

ttt

LE-1



LE-2



#### **Think** well

#### Lashing Eye Plate

LEX-1

LEX-2









# D-Ring

DR-1











DR-2



# **Fixed Fitting**

## **D-Rings**



DR-1B (45°)







DR-1C





DR-1B (55°)





DR-1D





#### Think well

#### **Guide Fitting**



We can accept any made to order items based on drawings presented.

140/280

#### Foundation Socket





57

FS-...-16

A-A

FS-1B...









## **RORO-equipment**

#### Lashing Pot

LP-1

LP-1A

LP-2A











LP-3







LP-3A

LP-4

LP-5





Ø250