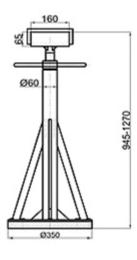

DR-2



# **Fixed Fitting**

## **D-Rings**



DR-1B (45°)







DR-1C





DR-1B (55°)





DR-1D





#### Think well

#### **Guide Fitting**



We can accept any made to order items based on drawings presented.

140/280

#### Foundation Socket





57

FS-...-16

A-A

FS-1B...









## **RORO-equipment**

#### Lashing Pot

LP-1

LP-1A

LP-2A











LP-3







LP-3A

LP-4

LP-5





Ø250







#### Crinkle Bar



## **D-Rings**











DR-3A





DR-5





25



#### Chain Turnbuckle

TB-1A-20



TB-1C-20







ę



18,5

Speed lash

23 47

Ħ

26



## Securing Pads

SP-A

#### SP-B















#### Shackle/Hook

SH-1

S-13









#### Link Chain

LC-1



LC-2



#### **Tension** Lever

TL-1

TL-2







#### **Trailer Trestle**



#### Trailer Support

TJ-2



#### Wheel Chock

TC-2











200

Container Spreader Weblashings Carlashings





#### Container Corner Casting

Top corner fitting

right

63,5.0

33,5,15



Bottom corner fitting









51.5

101,5.0

164,5

79.5.01

28,5.15

89.15





63.5%

63,54







Qingdao Thinkwell Hardware & Machinery Co., Ltd.

Add. NO.88, Chunyang Road, Chengyang District, Qingdao, Shandong, China

Tel. 86-532-66968781 Fax. 86-532-66968780 Web. www.chinathinkwell.com Email. info@chinathinkwell.com