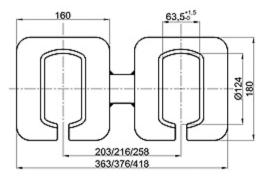

mpensating Height Support**

CS-3







11



#### Cone

GC-1

GC-2













## **Sliding Cone**

GC-2A(45°)











Ø100







#### Stacking Cone

Intermediate Stacking Cone

SC-1A



Base Stacking Cone

SC-1B



SC-2C



SC-2D





SC-2A











# **Fixed Fitting**

#### **Twistlock Foundation**

RS-1A



RS-2A





RS-1B



RS-1C

RS-2B







#### Think well

## **Twistlock Foundation**

RS-1D





RS-2D





15



# Silding Foundation

RS-1AS



RS-1BS

RS-1CS















16

#### Think well

## Lifting Foundation



LS-1A





LS-2A

LS-2A L/R







## Support Foundation

SF-1

SF-1A









CS-S-1





CS-S-2





#### **Dovetail Foundation**

DF-1A (45°)





DF-1B (45°)



DF-2B (55°)

DF-3







#### Think well

#### **Bottom Plate**

DP-1





DP-3

tτ



3







#### Lashing Eye Plate

ttt

LE-1



LE-2



#### **Think** well

#### Lashing Eye Plate

LEX-1

LEX-2









# D-Ring

DR-1











DR-2



# **Fixed Fitting**

## **D-Rings**



DR-1B (45°)







DR-1C





DR-1B (55°)





DR-1D





#### Think well

#### **Guide Fitting**



We can accept any made to order items based on drawings presented.

140/280

#### Foundation Socket





57

FS-...-16

A-A

FS-1B...









## **RORO-equipment**

#### Lashing Pot

LP-1

LP-1A

LP-2A











LP-3







LP-3A

LP-4

LP-5





Ø250







#### Crinkle Bar



## **D-Rings**











DR-3A





DR-5





25



#### Chain Turnbuckle

TB-1A-20



TB-1C-20







ę



18,5

Speed lash

23 47

Ħ

26



## Securing Pads

SP-A

#### SP-B















#### Shackle/Hook

SH-1

S-13