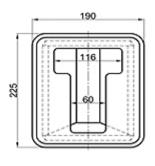

#### **Pressure Element**

CS-1

CS-1A

ଞ

43 35

3

3

30

CS-2

50X50

#### **Compensating Height Support**

CS-3

11