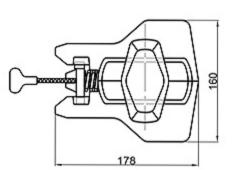

| 27 |
| >Shackle/Hook                               | 27 |
| >Link Chain                                 | 28 |
| >Tension Lever                              | 28 |
| >Trailer trestle                            | 29 |
| >Trailer support                            | 29 |
| >Wheel chock                                | 29 |
| >Container Spreader weblashings carlashings | 30 |
| >Container corner casting                   | 30 |

# Illustration for container securing equipment









LB-2F-2

ER-1

#### Loose fittings

#### Twistlock











#### Intermediate twistlock

T1 L/R

T2 L/R

T3 L/R



#### Dovetail twistlock

T4-1 L/R



T4-2 L/R



Left Type

Left Type



#### Dovetail twistlock

T5-1 L/R

T5-2 L/R







Left Type

#### One wire SAT

T6-1











160

#### Fully symmetrical SAT



#### MID-LOCK and Bottom twistlock

I

100

 $\odot$ 

T

T8-2





T9 L/R







#### Flatracks and storage bins

SB-1







FL-20'





FL-40'





## Operating rods

AP-1







#### **Emergency Tool**



#### Turnbuckle

#### TB-1A



TB-1B





TB-1C



TB-2B





#### Turnbuckle





TB-3





TB-E/65



#### Lashing Bar

LB-2S



LB-3S



LB-3E





LB-3V





We can provide 50T or 36T of the lashing bar, above drawings for the 50T



#### Lashing Bar



We can provide 50T or 36T of the lashing bar, above drawings for the 50T

#### **Bridge Fitting**

BF-1



BF-2



#### Thinkwell信辉

#### Hanging Stacker

HS-1

HS-1A















HS-2

HS-2A

HS-3













FLANGE: HS-1,HS-1A,HS-2 FLANGELESS: HS-2A, HS-3

#### **Think** well

#### **Pres