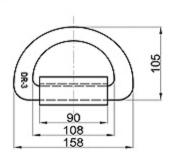

Foundation

SF-1

SF-1A









CS-S-1





CS-S-2





#### **Dovetail Foundation**

DF-1A (45°)





DF-1B (45°)



DF-2B (55°)

DF-3







#### Think well

#### **Bottom Plate**

DP-1





DP-3

tτ



3







#### Lashing Eye Plate

ttt

LE-1



LE-2



#### **Think** well

#### Lashing Eye Plate

LEX-1

LEX-2









# D-Ring

DR-1











DR-2



# **Fixed Fitting**

## **D-Rings**



DR-1B (45°)







DR-1C





DR-1B (55°)





DR-1D





#### Think well

#### **Guide Fitting**



We can accept any made to order items based on drawings presented.

140/280

#### Foundation Socket





57

FS-...-16

A-A

FS-1B...









## **RORO-equipment**

#### Lashing Pot

LP-1

LP-1A

LP-2A











LP-3







LP-3A

LP-4

LP-5





Ø250







#### Crinkle Bar



## **D-Rings**











DR-3A





DR-5





25



#### Chain Turnbuckle

TB-1A-20



TB-1C-20







ę



18,5

Speed lash

23 47

Ħ

26



## Securing Pads

SP-A

#### SP-B















#### Shackle/Hook

SH-1

S-13









#### Link Chain

LC-1



LC-2



#### **Tension** Lever

TL-1

TL-2







#### **Trailer Trestle**



#### Trailer Support

TJ-2



#### Wheel Chock

TC-2











200

Container Spreader Weblashings Carlashings





#### Container Corner Casting

Top corner fitting

right

63,5.0

33,5,15



Bottom corner fitting









51.5

101,5.0

164,5

79.5.01

28,5.15

89.15





63.5%

63,54







Qingdao Thinkwell Hardware & Machinery Co., Ltd.

Add. NO.88, Chunyang Road, Chengyang District, Qingdao, Shandong, China

Tel. 86-532-66968781 Fax. 86-532-66968780 Web. www.chinathinkwell