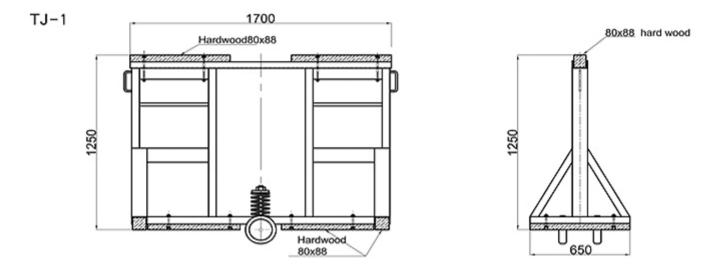

X-2









# D-Ring

DR-1











DR-2



# **Fixed Fitting**

## **D-Rings**



DR-1B (45°)







DR-1C





DR-1B (55°)





DR-1D





#### Think well

#### **Guide Fitting**



We can accept any made to order items based on drawings presented.

140/280

#### Foundation Socket





57

FS-...-16

A-A

FS-1B...









## **RORO-equipment**

#### Lashing Pot

LP-1

LP-1A

LP-2A











LP-3







LP-3A

LP-4

LP-5





Ø250







#### Crinkle Bar



## **D-Rings**











DR-3A





DR-5





25



#### Chain Turnbuckle

TB-1A-20



TB-1C-20







ę



18,5

Speed lash

23 47

Ħ

26



## Securing Pads

SP-A

#### SP-B















#### Shackle/Hook

SH-1

S-13









#### Link Chain

LC-1



LC-2



#### **Tension** Lever

TL-1

TL-2







#### **Trailer Trestle**



#### Trailer Support

TJ-2



#### Wheel Chock

TC-2











200

Container Spreader Weblashings Carlashings





#### Container Corner Casting

Top corner fitting

right

63,5.0

33,5,15



Bottom corner fitting









51.5

101,5.0

164,5

79.5.01

28,5.15

89.15





63.5%

63,54







Qingdao Thinkwell Hardware & Machinery Co., Ltd.

Add. NO.88, Chunyang Road, Chengyang District, Qingdao, Shandong, China

Tel. 86-532-66968781 Fax. 86-532-66968780 Web. www.chinathinkwell.com Email. info@chinathinkwell.com