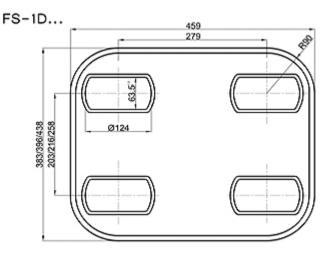

15



# Silding Foundation

RS-1AS



RS-1BS

RS-1CS















16

#### Think well

## Lifting Foundation



LS-1A





LS-2A

LS-2A L/R







## Support Foundation

SF-1

SF-1A









CS-S-1





CS-S-2





#### **Dovetail Foundation**

DF-1A (45°)





DF-1B (45°)



DF-2B (55°)

DF-3







#### Think well

#### **Bottom Plate**

DP-1





DP-3

tτ



3







#### Lashing Eye Plate

ttt

LE-1



LE-2



#### **Think** well

#### Lashing Eye Plate

LEX-1

LEX-2









# D-Ring

DR-1











DR-2



# **Fixed Fitting**

## **D-Rings**



DR-1B (45°)







DR-1C





DR-1B (55°)





DR-1D





#### Think well

#### **Guide Fitting**



We can accept any made to order items based on drawings presented.

140/280

#### Foundation Socket





57

FS-...-16

A-A

FS-1B...









## **RORO-equipment**

#### Lashing Pot

LP-1

LP-1A

LP-2A











LP-3







LP-3A

LP-4

LP-5





Ø250







#### Crinkle Bar



## **D-Rings**











DR-3A





DR-5





25



#### Chain Turnbuckle

TB-1A-20



TB-1C-20







ę



18,5

Speed lash

23 47

Ħ

26



## Securing Pads

SP-A

#### SP-B















#### Shackle/Hook

SH-1

S-13









#### Link Chain

LC-1



LC-2



#### **Tension** Lever

TL-1

TL-2







#### **Trailer Trestle**



#### Trailer Support

TJ-2



#### Wheel Chock

TC-2











200

Container Spreader Weblashings Carlashings





#### Container Corner Casting

Top corner fitting

right

63,5.0

33,5,15



Bottom corner fitting









51.5

101,5.0

164,5

79.5.01

28,5.15

89.15





63.5%

63,54







Qingdao Thinkwell Hardware