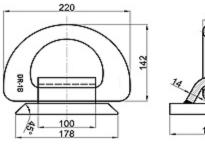

# D-Ring

DR-1

DR-2

# **Fixed Fitting**

## **D-Rings**

DR-1B (45°)

DR-1C

DR-1B (55°)

DR-1D