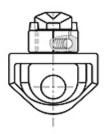

R



Left Type

Left Type



#### Dovetail twistlock

T5-1 L/R

T5-2 L/R







Left Type

#### One wire SAT

T6-1











160

#### Fully symmetrical SAT



#### MID-LOCK and Bottom twistlock

I

100

 $\odot$ 

T

T8-2





T9 L/R







#### Flatracks and storage bins

SB-1







FL-20'





FL-40'





## Operating rods

AP-1







#### **Emergency Tool**



#### Turnbuckle

#### TB-1A



TB-1B





TB-1C



TB-2B





#### Turnbuckle





TB-3





TB-E/65



#### Lashing Bar

LB-2S



LB-3S



LB-3E





LB-3V





We can provide 50T or 36T of the lashing bar, above drawings for the 50T



#### Lashing Bar



We can provide 50T or 36T of the lashing bar, above drawings for the 50T

#### **Bridge Fitting**

BF-1



BF-2



#### Thinkwell信辉

#### Hanging Stacker

HS-1

HS-1A















HS-2

HS-2A

HS-3













FLANGE: HS-1,HS-1A,HS-2 FLANGELESS: HS-2A, HS-3

#### **Think** well

#### **Pressure Element**

CS-1

CS-1A

ଞ

43 35

3

3

30









CS-2



50X50

#### **Compensating Height Support**

CS-3







11



#### Cone

GC-1

GC-2













## **Sliding Cone**

GC-2A(45°)











Ø100







#### Stacking Cone

Intermediate Stacking Cone

SC-1A



Base Stacking Cone

SC-1B



SC-2C



SC-2D





SC-2A











# **Fixed Fitting**

#### **Twistlock Foundation**

RS-1A



RS-2A





RS-1B



RS-1C

RS-2B







#### Think well

## **Twistlock Foundation**

RS-1D





RS-2D





15



# Silding Foundation

RS-1AS



RS-1BS

RS-1CS















16

#### Think well

## Lifting Foundation



LS-1A





LS-2A

LS-2A L/R







## Support Foundati