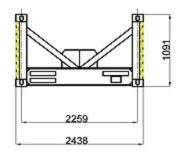

| 28 |
| >Trailer trestle                            | 29 |
| >Trailer support                            | 29 |
| >Wheel chock                                | 29 |
| >Container Spreader weblashings carlashings | 30 |
| >Container corner casting                   | 30 |

# Illustration for container securing equipment









LB-2F-2

ER-1

#### Loose fittings

#### Twistlock











#### Intermediate twistlock

T1 L/R

T2 L/R

T3 L/R



#### Dovetail twistlock

T4-1 L/R



T4-2 L/R



Left Type

Left Type



#### Dovetail twistlock

T5-1 L/R

T5-2 L/R







Left Type

#### One wire SAT

T6-1











160

#### Fully symmetrical SAT



#### MID-LOCK and Bottom twistlock

I

100

 $\odot$ 

T

T8-2





T9 L/R







#### Flatracks and storage bins

SB-1







FL-20'





FL-40'





## Operating rods

AP-1







#### **Emergency Tool**



#### Turnbuckle

#### TB-1A



TB-1B





TB-1C



TB-2B





#### Turnbuckle





TB-3





TB-E/65



#### Lashing Bar

LB-2S



LB-3S



LB-3E





LB-3V





We can provide 50T or 36T of the lashing bar, above drawings for the 50T



#### Lashing Bar



We can provide 50T or 36T of the lashing bar, above drawings for the 50T

#### **Bridge Fitting**

BF-1



BF-2



#### Thinkwell信辉

#### Hanging Stacker

HS-1

HS-1A















HS-2

HS-2A

HS-3













FLANGE: HS-1,HS-1A,HS-2 FLANGELESS: HS-2A, HS-3

#### **Think** well

#### **Pressure Element**

CS-1

CS-1A

ଞ

43 35

3

3

30









CS-2



50X50

#### **Compensating Height Support**

CS-3







11



#### Cone

GC-1

GC-2













## **Sliding