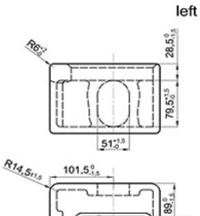

based on drawings presented.

140/280

#### Foundation Socket





57

FS-...-16

A-A

FS-1B...









## **RORO-equipment**

#### Lashing Pot

LP-1

LP-1A

LP-2A











LP-3







LP-3A

LP-4

LP-5





Ø250







#### Crinkle Bar



## **D-Rings**











DR-3A





DR-5





25



#### Chain Turnbuckle

TB-1A-20



TB-1C-20







ę



18,5

Speed lash

23 47

Ħ

26



## Securing Pads

SP-A

#### SP-B















#### Shackle/Hook

SH-1

S-13









#### Link Chain

LC-1



LC-2



#### **Tension** Lever

TL-1

TL-2







#### **Trailer Trestle**



#### Trailer Support

TJ-2



#### Wheel Chock

TC-2











200

Container Spreader Weblashings Carlashings





#### Container Corner Casting

Top corner fitting

right

63,5.0

33,5,15



Bottom corner fitting









51.5

101,5.0

164,5

79.5.01

28,5.15

89.15





63.5%

63,54







Qingdao Thinkwell Hardware & Machinery Co., Ltd.

Add. NO.88, Chunyang Road, Chengyang District, Qingdao, Shandong, China

Tel. 86-532-66968781 Fax. 86-532-66968780 Web. www.chinathinkwell.com Email. info@chinathinkwell.com