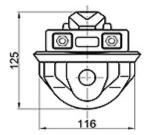

## Dovetail twistlock

T5-1 L/R

T5-2 L/R







Left Type

#### One wire SAT

T6-1











160

#### Fully symmetrical SAT



#### MID-LOCK and Bottom twistlock

I

100

 $\odot$ 

T

T8-2





T9 L/R







#### Flatracks and storage bins

SB-1







FL-20'





FL-40'





## Operating rods

AP-1







#### **Emergency Tool**



#### Turnbuckle

#### TB-1A



TB-1B





TB-1C



TB-2B





#### Turnbuckle





TB-3





TB-E/65



#### Lashing Bar

LB-2S



LB-3S



LB-3E





LB-3V





We can provide 50T or 36T of the lashing bar, above drawings for the 50T



#### Lashing Bar



We can provide 50T or 36T of the lashing bar, above drawings for the 50T

#### **Bridge Fitting**

BF-1



BF-2



#### Thinkwell信辉

#### Hanging Stacker

HS-1

HS-1A















HS-2

HS-2A

HS-3













FLANGE: HS-1,HS-1A,HS-2 FLANGELESS: HS-2A, HS-3

#### **Think** well

#### **Pressure Element**

CS-1

CS-1A

ଞ

43 35

3

3

30









CS-2



50X50

#### **Compensating Height Support**

CS-3







11



#### Cone

GC-1

GC-2













## **Sliding Cone**

GC-2A(45°)











Ø100







#### Stacking Cone

Intermediate Stacking Cone

SC-1A



Base Stacking Cone

SC-1B



SC-2C



SC-2D





SC-2A











# **Fixed Fitting**

#### **Twistlock Foundation**

RS-1A



RS-2A





RS-1B



RS-1C

RS-2B







#### Think well

## **Twistlock Foundation**

RS-1D





RS-2D





15



# Silding Foundation

RS-1AS



RS-1BS

RS-1CS















16

#### Think well

## Lifting Foundation



LS-1A





LS-2A

LS-2A L/R







## Support Foundation

SF-1

SF-1A









CS-S-1