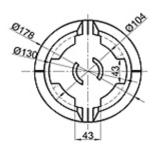

**

CS-1

CS-1A

ଞ

43 35

3

3

30









CS-2



50X50

#### **Compensating Height Support**

CS-3







11



#### Cone

GC-1

GC-2













## **Sliding Cone**

GC-2A(45°)











Ø100







#### Stacking Cone

Intermediate Stacking Cone

SC-1A



Base Stacking Cone

SC-1B



SC-2C



SC-2D





SC-2A











# **Fixed Fitting**

#### **Twistlock Foundation**

RS-1A



RS-2A





RS-1B



RS-1C

RS-2B







#### Think well

## **Twistlock Foundation**

RS-1D





RS-2D





15



# Silding Foundation

RS-1AS



RS-1BS

RS-1CS















16

#### Think well

## Lifting Foundation



LS-1A





LS-2A

LS-2A L/R







## Support Foundation

SF-1

SF-1A









CS-S-1





CS-S-2





#### **Dovetail Foundation**

DF-1A (45°)





DF-1B (45°)



DF-2B (55°)

DF-3







#### Think well

#### **Bottom Plate**

DP-1





DP-3

tτ



3







#### Lashing Eye Plate

ttt

LE-1



LE-2



#### **Think** well

#### Lashing Eye Plate

LEX-1

LEX-2









# D-Ring

DR-1











DR-2



# **Fixed Fitting**

## **D-Rings**



DR-1B (45°)







DR-1C





DR-1B (55°)





DR-1D





#### Think well

#### **Guide Fitting**



We can accept any made to order items based on drawings presented.

140/280

#### Foundation Socket





57

FS-...-16

A-A

FS-1B...









## **RORO-equipment**

#### Lashing Pot

LP-1

LP-1A

LP-2A











LP-3







LP-3A

LP-4

LP-5





Ø250







#### Crinkle Bar



## **D-Rings**











DR-3A





DR-5





25



#### Chain Turnbuckle

TB-1A-20



TB-1C-20







ę



18,5

Speed lash

23 47

Ħ

26



## Securing Pads