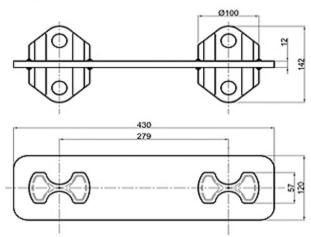

#### Lashing Bar

LB-2S

LB-3S

LB-3E

LB-3V

We can provide 50T or 36T of the lashing bar, above drawings for the 50T

#### Lashing Bar

We can provide 50T or 36T of the lashing bar, above drawings for the 50T