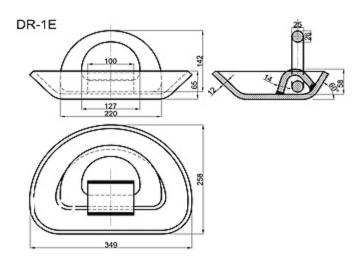

# D-Ring

DR-1

DR-2

# **Fixed Fitting**

## **D-Rings**

DR-1B (45°)

DR-1C

DR-1B (55°)

DR-1D