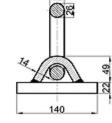

# D-Ring

DR-1

DR-2

# **Fixed Fitting**

## **D-Rings**

DR-1B (45°)

DR-1C

DR-1B (55°)

DR-1D