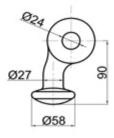

**Bottom Plate**

DP-1





DP-3

tτ



3







#### Lashing Eye Plate

ttt

LE-1



LE-2



#### **Think** well

#### Lashing Eye Plate

LEX-1

LEX-2









# D-Ring

DR-1











DR-2



# **Fixed Fitting**

## **D-Rings**



DR-1B (45°)







DR-1C





DR-1B (55°)





DR-1D





#### Think well

#### **Guide Fitting**



We can accept any made to order items based on drawings presented.

140/280

#### Foundation Socket





57

FS-...-16

A-A

FS-1B...









## **RORO-equipment**

#### Lashing Pot

LP-1

LP-1A

LP-2A











LP-3







LP-3A

LP-4

LP-5





Ø250







#### Crinkle Bar



## **D-Rings**











DR-3A





DR-5





25



#### Chain Turnbuckle

TB-1A-20



TB-1C-20







ę



18,5

Speed lash

23 47

Ħ

26



## Securing Pads

SP-A

#### SP-B















#### Shackle/Hook

SH-1

S-13









#### Link Chain

LC-1



LC-2



#### **Tension** Lever

TL-1

TL-2







#### **Trailer Trestle**



#### Trailer Support

TJ-2



#### Wheel Chock

TC-2











200

Container Spreader Weblashings Carlashings





#### Container Corner Casting

Top corner fitting

right

63,5.0

33,5,15



Bottom corner fitting









51.5

101,5.0

164,5

79.5.01

28,5.15

89.15





63.5%

63,54







Qingdao Thinkwell Hardware & Machinery Co., Ltd.

Add. NO.88, Chunyang Road, Chengyang District, Qingdao, Shandong, China

Tel. 86-532-66968781 Fax. 86-532-66968780 Web. www.chinathinkwell.com Email. info@chinathinkwell.com