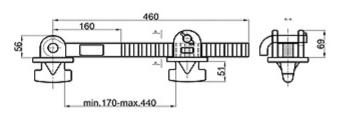

L/R

T3 L/R



#### Dovetail twistlock

T4-1 L/R



T4-2 L/R



Left Type

Left Type



#### Dovetail twistlock

T5-1 L/R

T5-2 L/R







Left Type

#### One wire SAT

T6-1











160

#### Fully symmetrical SAT



#### MID-LOCK and Bottom twistlock

I

100

 $\odot$ 

T

T8-2





T9 L/R







#### Flatracks and storage bins

SB-1







FL-20'





FL-40'





## Operating rods

AP-1







#### **Emergency Tool**



#### Turnbuckle

#### TB-1A



TB-1B





TB-1C



TB-2B





#### Turnbuckle





TB-3





TB-E/65



#### Lashing Bar

LB-2S



LB-3S



LB-3E





LB-3V





We can provide 50T or 36T of the lashing bar, above drawings for the 50T



#### Lashing Bar



We can provide 50T or 36T of the lashing bar, above drawings for the 50T

#### **Bridge Fitting**

BF-1



BF-2



#### Thinkwell信辉

#### Hanging Stacker

HS-1

HS-1A















HS-2

HS-2A

HS-3













FLANGE: HS-1,HS-1A,HS-2 FLANGELESS: HS-2A, HS-3

#### **Think** well

#### **Pressure Element**

CS-1

CS-1A

ଞ

43 35

3

3

30









CS-2



50X50

#### **Compensating Height Support**

CS-3







11



#### Cone

GC-1

GC-2













## **Sliding Cone**

GC-2A(45°)











Ø100







#### Stacking Cone

Intermediate Stacking Cone

SC-1A



Base Stacking Cone

SC-1B



SC-2C



SC-2D





SC-2A











# **Fixed Fitting**

#### **Twistlock Foundation**

RS-1A



RS-2A





RS-1B



RS-1C

RS-2B







#### Think well

## **Twistlock Foundation**

RS-1D





RS-2D





15



# Silding Foundation

RS-1AS



RS-1BS

RS-1CS















16

#### Think well

## Lifting Foundatio