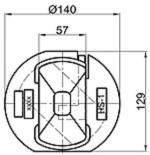

2 L/R



Left Type

Left Type



#### Dovetail twistlock

T5-1 L/R

T5-2 L/R







Left Type

#### One wire SAT

T6-1











160

#### Fully symmetrical SAT



#### MID-LOCK and Bottom twistlock

I

100

 $\odot$ 

T

T8-2





T9 L/R







#### Flatracks and storage bins

SB-1







FL-20'





FL-40'





## Operating rods

AP-1







#### **Emergency Tool**



#### Turnbuckle

#### TB-1A



TB-1B





TB-1C



TB-2B





#### Turnbuckle





TB-3





TB-E/65



#### Lashing Bar

LB-2S



LB-3S



LB-3E





LB-3V





We can provide 50T or 36T of the lashing bar, above drawings for the 50T



#### Lashing Bar



We can provide 50T or 36T of the lashing bar, above drawings for the 50T

#### **Bridge Fitting**

BF-1



BF-2



#### Thinkwell信辉

#### Hanging Stacker

HS-1

HS-1A















HS-2

HS-2A

HS-3













FLANGE: HS-1,HS-1A,HS-2 FLANGELESS: HS-2A, HS-3

#### **Think** well

#### **Pressure Element**

CS-1

CS-1A

ଞ

43 35

3

3

30









CS-2



50X50

#### **Compensating Height Support**

CS-3







11



#### Cone

GC-1

GC-2













## **Sliding Cone**

GC-2A(45°)











Ø100







#### Stacking Cone

Intermediate Stacking Cone

SC-1A



Base Stacking Cone

SC-1B



SC-2C



SC-2D





SC-2A











# **Fixed Fitting**

#### **Twistlock Foundation**

RS-1A



RS-2A





RS-1B



RS-1C

RS-2B







#### Think well

## **Twistlock Foundation**

RS-1D





RS-2D





15



# Silding Foundation

RS-1AS



RS-1BS

RS-1CS















16

#### Think well

## Lifting Foundation



LS-1A





LS-2A

LS-2A L/R







## Support Foun