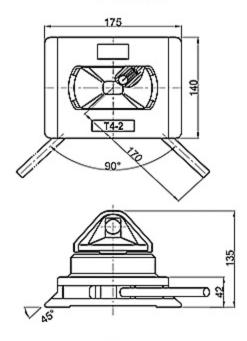

Rings                                    | 25 |
| >Chain Turnbuckle                           | 26 |
| >Securing pads                              | 27 |
| >Shackle/Hook                               | 27 |
| >Link Chain                                 | 28 |
| >Tension Lever                              | 28 |
| >Trailer trestle                            | 29 |
| >Trailer support                            | 29 |
| >Wheel chock                                | 29 |
| >Container Spreader weblashings carlashings | 30 |
| >Container corner casting                   | 30 |

# Illustration for container securing equipment









LB-2F-2

ER-1

#### Loose fittings

#### Twistlock











#### Intermediate twistlock

T1 L/R

T2 L/R

T3 L/R



#### Dovetail twistlock

T4-1 L/R



T4-2 L/R



Left Type

Left Type



#### Dovetail twistlock

T5-1 L/R

T5-2 L/R







Left Type

#### One wire SAT

T6-1











160

#### Fully symmetrical SAT



#### MID-LOCK and Bottom twistlock

I

100

 $\odot$ 

T

T8-2





T9 L/R







#### Flatracks and storage bins

SB-1







FL-20'





FL-40'





## Operating rods

AP-1







#### **Emergency Tool**



#### Turnbuckle

#### TB-1A



TB-1B





TB-1C



TB-2B





#### Turnbuckle





TB-3





TB-E/65



#### Lashing Bar

LB-2S



LB-3S



LB-3E





LB-3V





We can provide 50T or 36T of the lashing bar, above drawings for the 50T



#### Lashing Bar



We can provide 50T or 36T of the lashing bar, above drawings for the 50T

#### **Bridge Fitting**

BF-1



BF-2



#### Thinkwell信辉

#### Hanging Stacker

HS-1

HS-1A