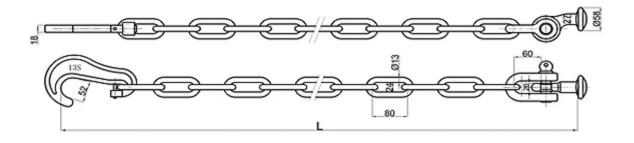

#### Link Chain

LC-1

LC-2

#### Chain Turnbuckle

TB-1A-20

TB-1C-20

ę

18,5

Speed lash

23 47

Ħ