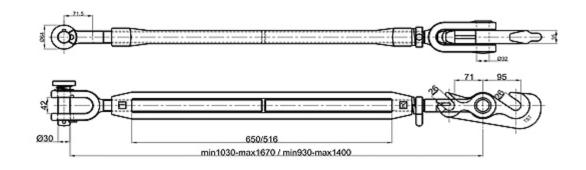

|
| >Container Spreader weblashings carlashings | 30 |
| >Container corner casting                   | 30 |

# Illustration for container securing equipment









LB-2F-2

ER-1

#### Loose fittings

#### Twistlock











#### Intermediate twistlock

T1 L/R

T2 L/R

T3 L/R



#### Dovetail twistlock

T4-1 L/R



T4-2 L/R



Left Type

Left Type



#### Dovetail twistlock

T5-1 L/R

T5-2 L/R







Left Type

#### One wire SAT

T6-1











160

#### Fully symmetrical SAT



#### MID-LOCK and Bottom twistlock

I

100

 $\odot$ 

T

T8-2





T9 L/R







#### Flatracks and storage bins

SB-1







FL-20'





FL-40'





## Operating rods

AP-1







#### **Emergency Tool**



#### Turnbuckle

#### TB-1A



TB-1B





TB-1C



TB-2B





#### Turnbuckle





TB-3





TB-E/65



#### Lashing Bar

LB-2S



LB-3S



LB-3E





LB-3V





We can provide 50T or 36T of the lashing bar, above drawings for the 50T



#### Lashing Bar



We can provide 50T or 36T of the lashing bar, above drawings for the 50T

#### **Bridge Fitting**

BF-1



BF-2



#### Thinkwell信辉

#### Hanging Stacker

HS-1

HS-1A















HS-2

HS-2A

HS-3













FLANGE: HS-1,HS-1A,HS-2 FLANGELESS: HS-2A, HS-3

#### **Think** well

#### **Pressure Element**

CS-1

CS-1A

ଞ

43 35

3

3

30









CS-2



50X50

#### **Compensating Height Support**

CS-3







11



#### Cone

GC-1

GC-2













## **Sliding Cone**

GC-2A(45°)











Ø100







#### Stacking Cone

Intermediate Stacking Cone

SC-1A



Base Stacking Cone

SC-1B



SC-2C



SC-2D





SC-2A











# **Fixed