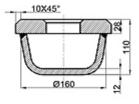

#### **Guide Fitting**

We can accept any made to order items based on drawings presented.

140/280