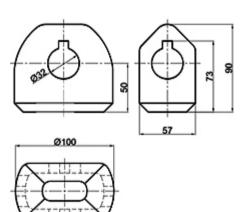

1







FL-20'





FL-40'





## Operating rods

AP-1







#### **Emergency Tool**



#### Turnbuckle

#### TB-1A



TB-1B





TB-1C



TB-2B





#### Turnbuckle





TB-3





TB-E/65



#### Lashing Bar

LB-2S



LB-3S



LB-3E





LB-3V





We can provide 50T or 36T of the lashing bar, above drawings for the 50T



#### Lashing Bar



We can provide 50T or 36T of the lashing bar, above drawings for the 50T

#### **Bridge Fitting**

BF-1



BF-2



#### Thinkwell信辉

#### Hanging Stacker

HS-1

HS-1A















HS-2

HS-2A

HS-3













FLANGE: HS-1,HS-1A,HS-2 FLANGELESS: HS-2A, HS-3

#### **Think** well

#### **Pressure Element**

CS-1

CS-1A

ଞ

43 35

3

3

30









CS-2



50X50

#### **Compensating Height Support**

CS-3







11



#### Cone

GC-1

GC-2













## **Sliding Cone**

GC-2A(45°)











Ø100







#### Stacking Cone

Intermediate Stacking Cone

SC-1A



Base Stacking Cone

SC-1B



SC-2C



SC-2D





SC-2A











# **Fixed Fitting**

#### **Twistlock Foundation**

RS-1A



RS-2A





RS-1B



RS-1C

RS-2B







#### Think well

## **Twistlock Foundation**

RS-1D





RS-2D





15



# Silding Foundation

RS-1AS



RS-1BS

RS-1CS















16

#### Think well

## Lifting Foundation



LS-1A





LS-2A

LS-2A L/R







## Support Foundation

SF-1

SF-1A









CS-S-1





CS-S-2





#### **Dovetail Foundation**

DF-1A (45°)





DF-1B (45°)



DF-2B (55°)

DF-3







#### Think well

#### **Bottom Plate**

DP-1





DP-3

tτ



3







#### Lashing Eye Plate

ttt

LE-1



LE-2



#### **Think** well

#### L