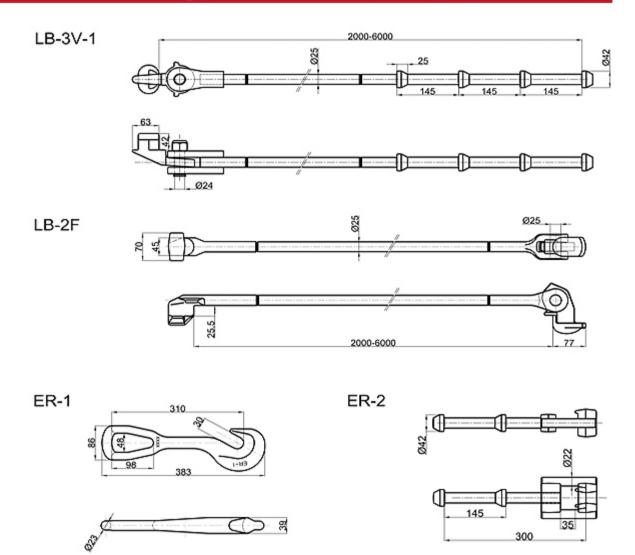

#### Lashing Bar

LB-2S

LB-3S

LB-3E

LB-3V

We can provide 50T or 36T of the lashing bar, above drawings for the 50T

#### Lashing Bar

We can provide 50T or 36T of the lashing bar, above drawings for the 50T

# Illustration for container securing equipment

LB-2F-2

ER-1