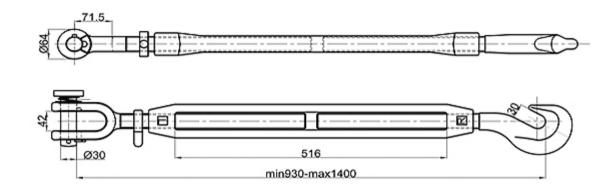

#### Turnbuckle

#### TB-1A

TB-1B

TB-1C

TB-2B

#### Turnbuckle

TB-3

TB-E/65