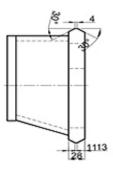

HS-3













FLANGE: HS-1,HS-1A,HS-2 FLANGELESS: HS-2A, HS-3

#### **Think** well

#### **Pressure Element**

CS-1

CS-1A

ଞ

43 35

3

3

30









CS-2



50X50

#### **Compensating Height Support**

CS-3







11



#### Cone

GC-1

GC-2













## **Sliding Cone**

GC-2A(45°)











Ø100







#### Stacking Cone

Intermediate Stacking Cone

SC-1A



Base Stacking Cone

SC-1B



SC-2C



SC-2D





SC-2A











# **Fixed Fitting**

#### **Twistlock Foundation**

RS-1A



RS-2A





RS-1B



RS-1C

RS-2B







#### Think well

## **Twistlock Foundation**

RS-1D





RS-2D





15



# Silding Foundation

RS-1AS



RS-1BS

RS-1CS















16

#### Think well

## Lifting Foundation



LS-1A





LS-2A

LS-2A L/R







## Support Foundation

SF-1

SF-1A









CS-S-1





CS-S-2





#### **Dovetail Foundation**

DF-1A (45°)





DF-1B (45°)



DF-2B (55°)

DF-3







#### Think well

#### **Bottom Plate**

DP-1





DP-3

tτ



3







#### Lashing Eye Plate

ttt

LE-1



LE-2



#### **Think** well

#### Lashing Eye Plate

LEX-1

LEX-2









# D-Ring

DR-1











DR-2



# **Fixed Fitting**

## **D-Rings**



DR-1B (45°)







DR-1C





DR-1B (55°)





DR-1D





#### Think well

#### **Guide Fitting**



We can accept any made to order items based on drawings presented.

140/280

#### Foundation Socket





57

FS-...-16

A-A

FS-1B...









## **RORO-equipment**

#### Lashing Pot

LP-1

LP-1A

LP-2A











LP-3







LP-3A

LP-4

LP-5





Ø250







#### Crinkle Bar



## **D-Rings**











DR-3A





DR-5