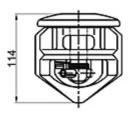

Dovetail twistlock

T5-1 L/R

T5-2 L/R







Left Type

#### One wire SAT

T6-1











160

#### Fully symmetrical SAT



#### MID-LOCK and Bottom twistlock

I

100

 $\odot$ 

T

T8-2





T9 L/R







#### Flatracks and storage bins

SB-1







FL-20'





FL-40'





## Operating rods

AP-1







#### **Emergency Tool**



#### Turnbuckle

#### TB-1A



TB-1B





TB-1C



TB-2B





#### Turnbuckle





TB-3





TB-E/65



#### Lashing Bar

LB-2S



LB-3S



LB-3E





LB-3V





We can provide 50T or 36T of the lashing bar, above drawings for the 50T



#### Lashing Bar



We can provide 50T or 36T of the lashing bar, above drawings for the 50T

#### **Bridge Fitting**

BF-1



BF-2



#### Thinkwell信辉

#### Hanging Stacker

HS-1

HS-1A















HS-2

HS-2A

HS-3













FLANGE: HS-1,HS-1A,HS-2 FLANGELESS: HS-2A, HS-3

#### **Think** well

#### **Pressure Element**

CS-1

CS-1A

ଞ

43 35

3

3

30









CS-2



50X50

#### **Compensating Height Support**

CS-3







11



#### Cone

GC-1

GC-2













## **Sliding Cone**

GC-2A(45°)











Ø100







#### Stacking Cone

Intermediate Stacking Cone

SC-1A



Base Stacking Cone

SC-1B



SC-2C



SC-2D





SC-2A











# **Fixed Fitting**

#### **Twistlock Foundation**

RS-1A



RS-2A





RS-1B



RS-1C

RS-2B







#### Think well

## **Twistlock Foundation**

RS-1D





RS-2D





15



# Silding Foundation

RS-1AS



RS-1BS

RS-1CS















16

#### Think well

## Lifting Foundation



LS-1A





LS-2A

LS-2A L/R







## Support Foundation

SF-1

SF-1A









CS-S-1