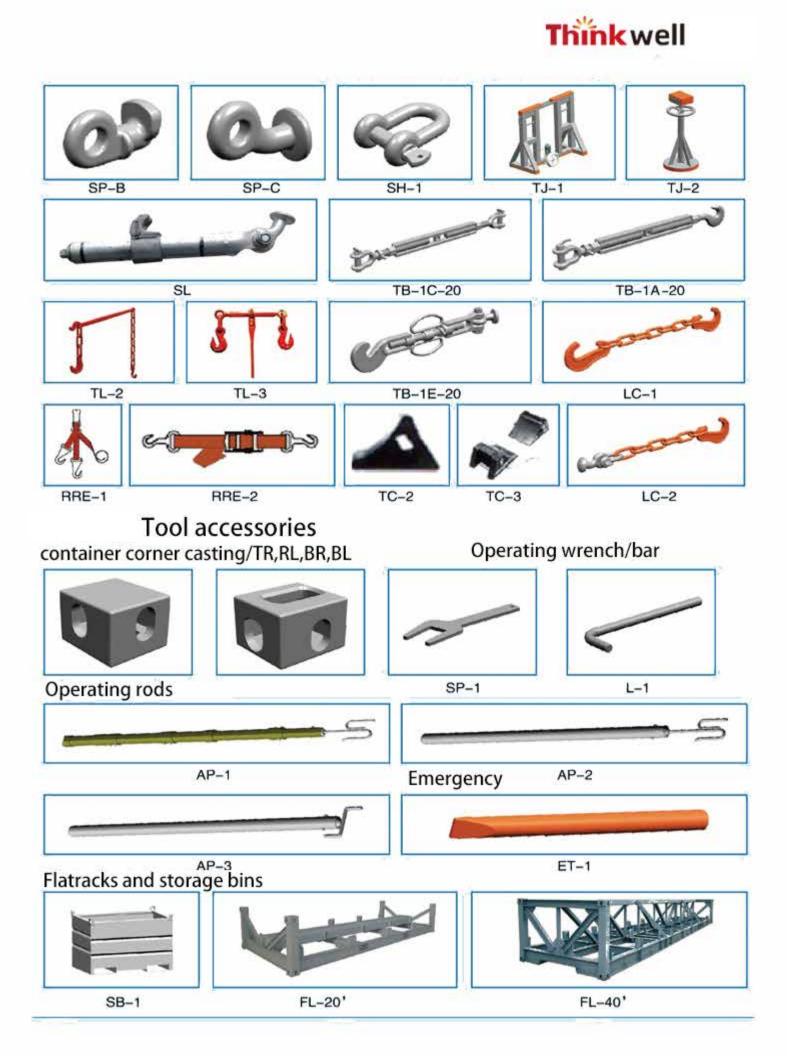

#### Chain Turnbuckle

TB-1A-20

TB-1C-20

ę

18,5

Speed lash

23 47

Ħ

## Securing Pads

SP-A

#### SP-B

#### Shackle/Hook

SH-1

S-13

#### Link Chain

LC-1

LC-2

#### **Tension** Lever

TL-1

TL-2

#### **Trailer Trestle**

#### Trailer Support

TJ-2

#### Wheel Chock

TC-2

200

Container Spreader Weblashings Carlashings

#### Container Corner Casting

Top corner fitting

right

63,5.0

33,5,15

Bottom corner fitting

51.5

101,5.0

#### Flatracks and storage bins

SB-1

FL-20'

FL-40'

## Operating rods

AP-1

#### **Emergency Tool**