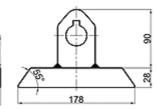

1







#### **Emergency Tool**



#### Turnbuckle

#### TB-1A



TB-1B





TB-1C



TB-2B





#### Turnbuckle





TB-3





TB-E/65



#### Lashing Bar

LB-2S



LB-3S



LB-3E





LB-3V





We can provide 50T or 36T of the lashing bar, above drawings for the 50T



#### Lashing Bar



We can provide 50T or 36T of the lashing bar, above drawings for the 50T

#### **Bridge Fitting**

BF-1



BF-2



#### Thinkwell信辉

#### Hanging Stacker

HS-1

HS-1A















HS-2

HS-2A

HS-3













FLANGE: HS-1,HS-1A,HS-2 FLANGELESS: HS-2A, HS-3

#### **Think** well

#### **Pressure Element**

CS-1

CS-1A

ଞ

43 35

3

3

30









CS-2



50X50

#### **Compensating Height Support**

CS-3







11



#### Cone

GC-1

GC-2













## **Sliding Cone**

GC-2A(45°)











Ø100







#### Stacking Cone

Intermediate Stacking Cone

SC-1A



Base Stacking Cone

SC-1B



SC-2C



SC-2D





SC-2A











# **Fixed Fitting**

#### **Twistlock Foundation**

RS-1A



RS-2A





RS-1B



RS-1C

RS-2B







#### Think well

## **Twistlock Foundation**

RS-1D





RS-2D





15



# Silding Foundation

RS-1AS



RS-1BS

RS-1CS















16

#### Think well

## Lifting Foundation



LS-1A





LS-2A

LS-2A L/R







## Support Foundation

SF-1

SF-1A









CS-S-1





CS-S-2





#### **Dovetail Foundation**

DF-1A (45°)





DF-1B (45°)



DF-2B (55°)

DF-3







#### Think well

#### **Bottom Plate**

DP-1





DP-3

tτ



3







#### Lashing Eye Plate

ttt

LE-1



LE-2



#### **Think** well

#### Lashing Eye Plate

LEX-1

LEX-2









# D-Ring

DR-1