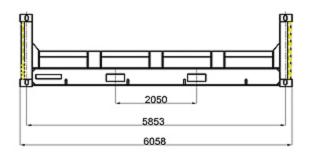

| 28 |
| >Trailer trestle                            | 29 |
| >Trailer support                            | 29 |
| >Wheel chock                                | 29 |
| >Container Spreader weblashings carlashings | 30 |
| >Container corner casting                   | 30 |

# Illustration for container securing equipment









LB-2F-2

ER-1

#### Loose fittings

#### Twistlock











#### Intermediate twistlock

T1 L/R

T2 L/R

T3 L/R



#### Dovetail twistlock

T4-1 L/R



T4-2 L/R



Left Type

Left Type



#### Dovetail twistlock

T5-1 L/R

T5-2 L/R







Left Type

#### One wire SAT

T6-1











160

#### Fully symmetrical SAT



#### MID-LOCK and Bottom twistlock

I

100

 $\odot$ 

T

T8-2





T9 L/R







#### Flatracks and storage bins

SB-1







FL-20'





FL-40'





## Operating rods

AP-1







#### **Emergency Tool**



#### Turnbuckle

#### TB-1A



TB-1B





TB-1C



TB-2B





#### Turnbuckle





TB-3





TB-E/65



#### Lashing Bar

LB-2S



LB-3S



LB-3E





LB-3V





We can provide 50T or 36T of the lashing bar, above drawings for the 50T



#### Lashing Bar



We can provide 50T or 36T of the lashing bar, above drawings for the 50T

#### **Bridge Fitting**

BF-1



BF-2



#### Thinkwell信辉

#### Hanging Stacker

HS-1

HS-1A















HS-2

HS-2A

HS-3













FLANGE: HS-1,HS-1A,HS-2 FLANGELESS: HS-2A, HS-3

#### **Think** well

#### **Pressure Element**

CS-1

CS-1A

ଞ

43 35

3

3

30









CS-2



50X50

#### **Compensating Height Support**

CS-3







11



#### Cone

GC-1

GC-2













## **Slidin