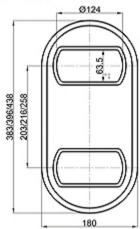

15



# Silding Foundation

RS-1AS



RS-1BS

RS-1CS















16

#### Think well

## Lifting Foundation



LS-1A





LS-2A

LS-2A L/R







## Support Foundation

SF-1

SF-1A









CS-S-1





CS-S-2





#### **Dovetail Foundation**

DF-1A (45°)





DF-1B (45°)



DF-2B (55°)

DF-3







#### Think well

#### **Bottom Plate**

DP-1





DP-3

tτ



3







#### Lashing Eye Plate

ttt

LE-1



LE-2



#### **Think** well

#### Lashing Eye Plate

LEX-1

LEX-2









# D-Ring

DR-1











DR-2



# **Fixed Fitting**

## **D-Rings**



DR-1B (45°)







DR-1C





DR-1B (55°)





DR-1D





#### Think well

#### **Guide Fitting**



We can accept any made to order items based on drawings presented.

140/280

#### Foundation Socket





57

FS-...-16

A-A

FS-1B...









## **RORO-equipment**

#### Lashing Pot

LP-1

LP-1A

LP-2A











LP-3







LP-3A

LP-4

LP-5





Ø250







#### Crinkle Bar



## **D-Rings**











DR-3A





DR-5





25



#### Chain Turnbuckle

TB-1A-20



TB-1C-20







ę



18,5

Speed lash

23 47

Ħ

26



## Securing Pads

SP-A

#### SP-B















#### Shackle/Hook

SH-1

S-13









#### Link Chain

LC-1



LC-2



#### **Tension** Lever

TL-1

TL-2







#### **Trailer Trestle**



#### Trailer Support

TJ-2



#### Wheel Chock

TC-2











200

Container Spreader Weblashings Carlashings





#### Container Corner Casting

Top corner fitting

right

63,5.0

33,5,15



Bottom corner fitting









51.5

101,5.0

164,5

79.5.01

28,5.15

89.15





63.5%

63,54







Qingdao Thinkwell Hardwa