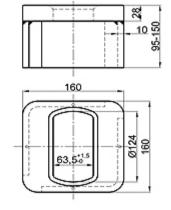

We can provide 50T or 36T of the lashing bar, above drawings for the 50T



#### Lashing Bar



We can provide 50T or 36T of the lashing bar, above drawings for the 50T

#### **Bridge Fitting**

BF-1



BF-2



#### Thinkwell信辉

#### Hanging Stacker

HS-1

HS-1A















HS-2

HS-2A

HS-3













FLANGE: HS-1,HS-1A,HS-2 FLANGELESS: HS-2A, HS-3

#### **Think** well

#### **Pressure Element**

CS-1

CS-1A

ଞ

43 35

3

3

30









CS-2



50X50

#### **Compensating Height Support**

CS-3







11



#### Cone

GC-1

GC-2













## **Sliding Cone**

GC-2A(45°)











Ø100







#### Stacking Cone

Intermediate Stacking Cone

SC-1A



Base Stacking Cone

SC-1B



SC-2C



SC-2D





SC-2A











# **Fixed Fitting**

#### **Twistlock Foundation**

RS-1A



RS-2A





RS-1B



RS-1C

RS-2B







#### Think well

## **Twistlock Foundation**

RS-1D





RS-2D





15



# Silding Foundation

RS-1AS



RS-1BS

RS-1CS















16

#### Think well

## Lifting Foundation



LS-1A





LS-2A

LS-2A L/R







## Support Foundation

SF-1

SF-1A









CS-S-1





CS-S-2





#### **Dovetail Foundation**

DF-1A (45°)





DF-1B (45°)



DF-2B (55°)

DF-3







#### Think well

#### **Bottom Plate**

DP-1





DP-3

tτ



3







#### Lashing Eye Plate

ttt

LE-1



LE-2



#### **Think** well

#### Lashing Eye Plate

LEX-1

LEX-2









# D-Ring

DR-1











DR-2



# **Fixed Fitting**

## **D-Rings**



DR-1B (45°)







DR-1C





DR-1B (55°)





DR-1D





#### Think well

#### **Guide Fitting**



We can accept any made to order items